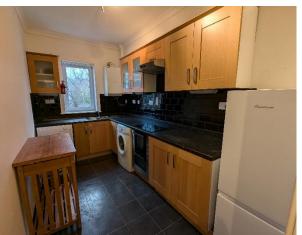

The accommodation comprises of entrance hall, spacious lounge with storage, modern fitted kitchen with appliances, double bedroom, fully fitted neutral bathroom with shower over bath, gas central heating, double glazing, on street parking, access to communal drying green.