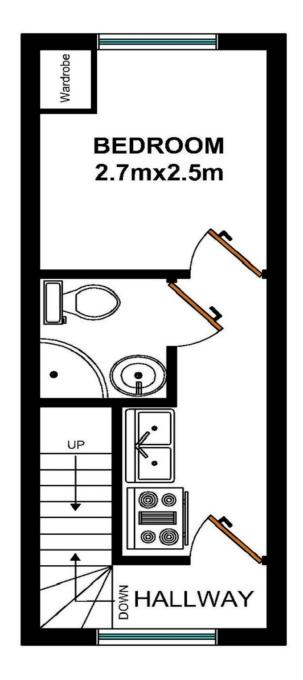

### Floor Plan

First floor Flat 18 SQR.M 193 SQR.FT

**Croydon Branch:** 292 London Road, Croydon, Surrey, CR0 2TG **Streatham Office:** 145 Streatham High Road, London, 6EG

**Tel:** 020 8684 6677 **Tel:** 020 3870 9900 **Fax:** 0872 115 6090 **Email:** info@crownlets4u.co.uk