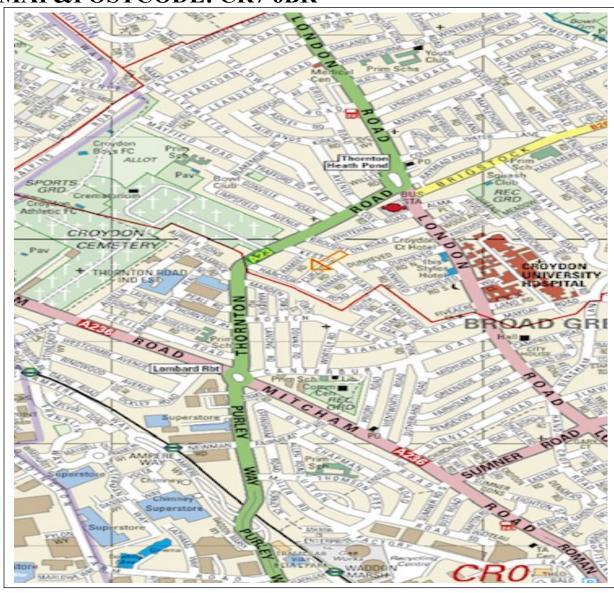

a, B&Q and Matalan Store and Ampere Way Tram Stop.

The property is only 2 minutes away from the main Thornton Heath Bus Station and a 15 minutes walk to Thornton Heath British Rail Station and West Croydon British Rail Station.

If someone wants this studio with all bills included, the price will be £1,150 PCM





### FREE INTERNET

### **AVAILABLE NOW!**

- Luxury Studio Flat
- Newly Refurbished
- Secured Gated Entrance
- First Floor
- LED Lights
- Modern Separate Kitchen
- Modern Shower Room
- Built In Wardrobe
- Designer Kitchen Fixtures
- Designer Shower Room Fixtures
- Gas Central Heating
- Double Glazed Windows
- Laminated Flooring Throughout
- Fully Furnished
- Kitchen White Goods
- Close to Local Shops
- Close to Croydon Uni Hospital

















# **MAP&POSTCODE: CR7 6BR**



### **EPC**





### Floor Plan



First floor Flat 18 SQR.M 193 SQR.FT

**Croydon Branch:** 292 London Road, Croydon, Surrey, CR0 2TG **Streatham Office:** 145 Streatham High Road, London, 6EG

**Tel:** 020 8684 6677 **Tel:** 020 3870 9900 **Fax:** 0872 115 6090 **Email:** info@crownlets4u.co.uk