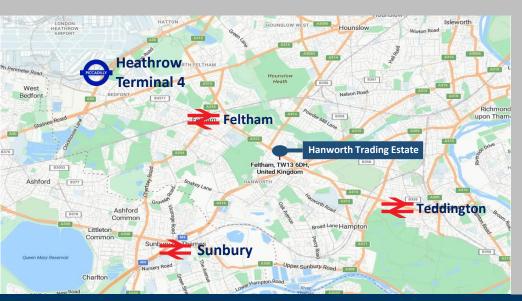

### Location

The site is located within the Hanworth Trading Estate, off Hampton Road West (A312) which connects with A316 which adjoins M3, circa 2 miles south.

Hanworth Road West leads north to Feltham and Heathrow Airport, being circa 4 miles to the north west. Central London is situated circa 13 miles north east via the A316.

M3 – Twickenham Road

Heathrow Airport

Heathrow Airport – Terminal 4

Central London (via A316)

Feltham (British Mainline)

Heathrow Terminal 4 (Piccadilly Line)

Sunbury (British Mainline)

2.5 miles

2.8 miles

Teddington (British Mainline)