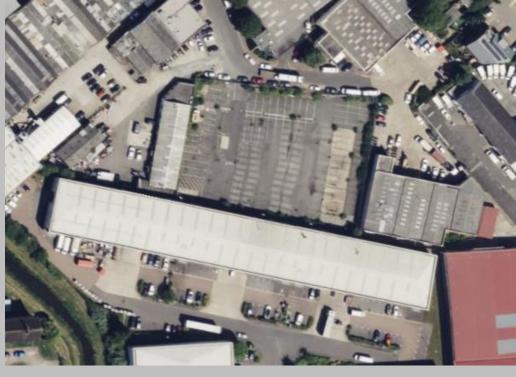

### The Site

The property features a storage compound surfaced with tarmacadam, enclosed by steel palisade fencing and equipped with security lighting.

Presently, we believe it offers around 120 parking spaces, with the potential for increased capacity through block parking of vehicles. Intending Lessees to draw their own conclusions by way of site inspection and verification.