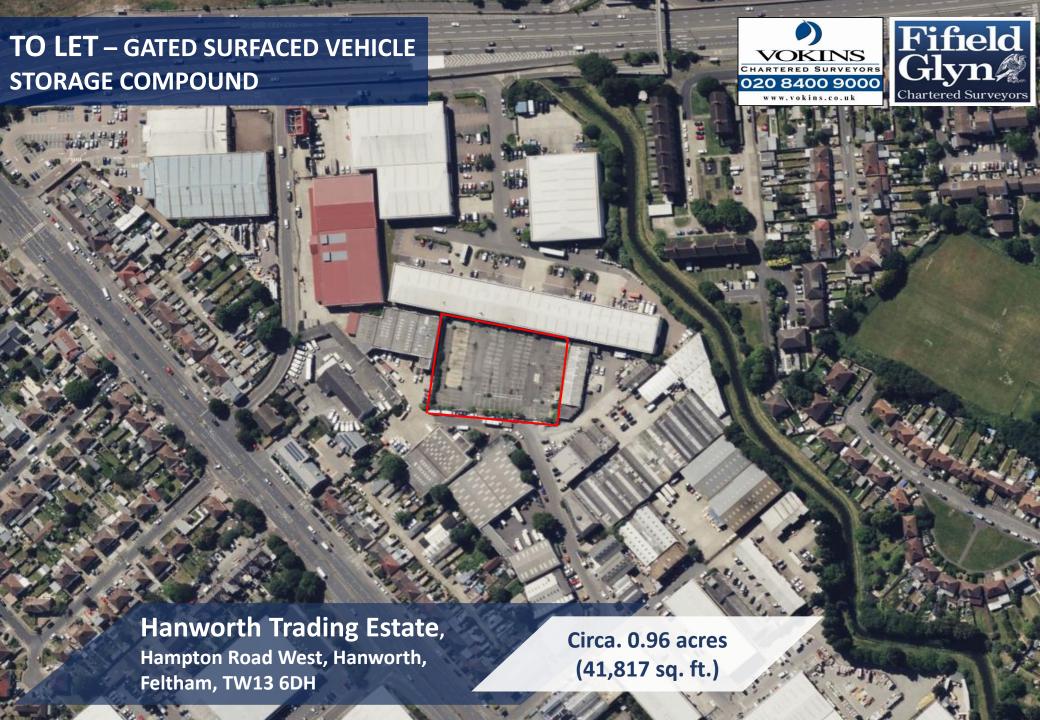

# Hanworth Trading Estate, Hanworth, Feltham, TW13 6DH

### The Site

The property features a storage compound surfaced with tarmacadam, enclosed by steel palisade fencing and equipped with security lighting.

Presently, we believe it offers around 120 parking spaces, with the potential for increased capacity through block parking of vehicles. Intending Lessees to draw their own conclusions by way of site inspection and verification.