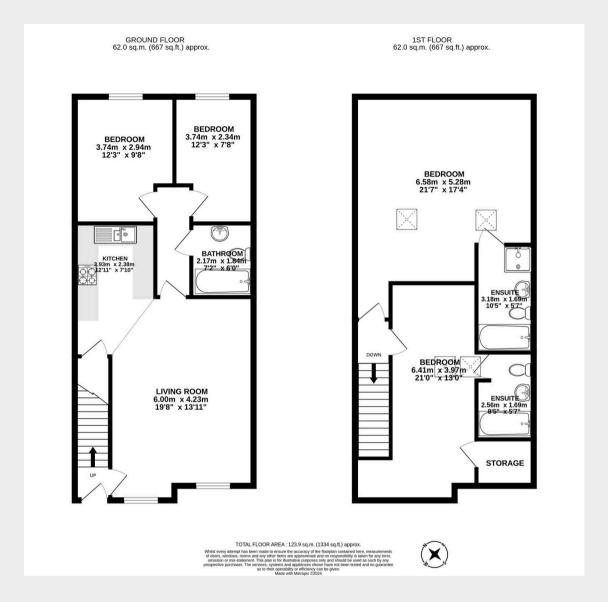

Council Tax band: E

Tenure: Share of Freehold

- A four bedroom terraced Mews style property situated in this attractive location of Copthorne village in West Sussex
- Open plan living/dining room/kitchen with integrated appliances
- Two double bedrooms with en-suites, two further bedrooms and family bathroom
- All units are individually designed with security gated entrance leading to communal grounds and parking area
- The development comprises of 2- 3-4 and five bed houses all to an individual layout and style
- Six of the units have an open plan look, all with integrated appliances, lighting, carpets, curtains, soft furnishings, wood flooring and ceramic tiling
- Council Tax Band 'E' and EPC 'C'