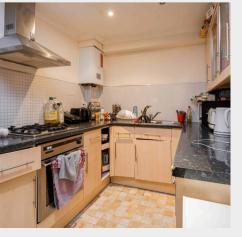

The development comprises of 2- 3-4 and five bed houses all to an individual layout and style.

Six of the units have an open plan look, all with integrated appliances, lighting, carpets, curtains, soft furnishings, wood flooring and ceramic tiling.

Council Tax band: E

Tenure: Share of Freehold

- A four bedroom terraced Mews style property situated in this attractive location of Copthorne village in West Sussex
- Open plan living/dining room/kitchen with integrated appliances
- Two double bedrooms with en-suites, two further bedrooms and family bathroom
- All units are individually designed with security gated entrance leading to communal grounds and parking area
- The development comprises of 2- 3-4 and five bed houses all to an individual layout and style
- Six of the units have an open plan look, all with integrated appliances, lighting, carpets, curtains, soft furnishings, wood flooring and ceramic tiling
- Council Tax Band 'E' and EPC 'C'