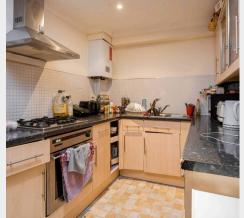

The development comprises of 2- 3-4 and five bed houses all to an individual layout and style.

Six of the units have an open plan look, all with integrated appliances, lighting, carpets, curtains, soft furnishings, wood flooring and ceramic tiling.

Tenure: Share of Freehold

- A four bedroom terraced Mews style property situated in this attractive location of Copthorne village in West Sussex
- Open plan living/dining room/kitchen with integrated appliances
- Two double bedrooms with en-suites, two further bedrooms and family bathroom
- All units are individually designed with security gated entrance leading to communal grounds and parking area
- The development comprises of 2- 3-4 and five bed houses all to an individual layout and style
- Six of the units have an open plan look, all with integrated appliances, lighting, carpets, curtains, soft furnishings, wood flooring and ceramic tiling
- Council Tax Band 'E' and EPC 'C'