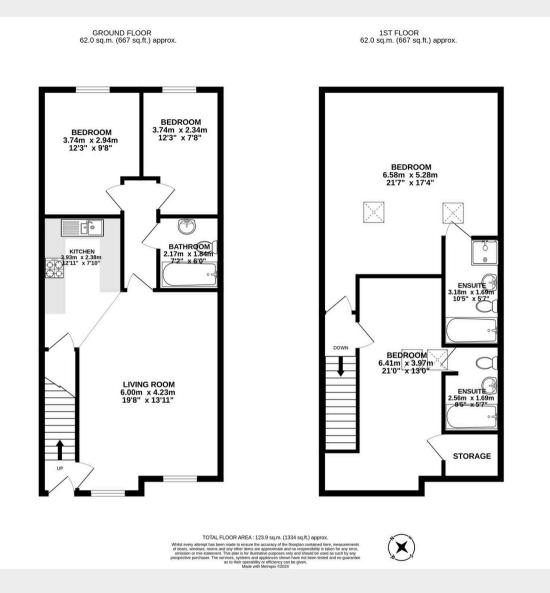

## 8 Discovery Mews, Copthorne Bank

Copthorne, Crawley

A four bedroom terraced Mews style property situated in this attractive location of Copthorne village in West Sussex.

All units are individually designed with security gated entrance leading to communal grounds and parking area

Tenure: Share of Freehold

- A four bedroom terraced Mews style property situated in this attractive location of Copthorne village in West Sussex
- Open plan living/dining room/kitchen with integrated appliances
- Two double bedrooms with en-suites, two further bedrooms and family bathroom
- All units are individually designed with security gated entrance leading to communal grounds and parking area
- The development comprises of 2- 3-4 and five bed houses all to an individual layout and style
- Six of the units have an open plan look, all with integrated appliances, lighting, carpets, curtains, soft furnishings, wood flooring and ceramic tiling
- Council Tax Band 'E' and EPC 'C'