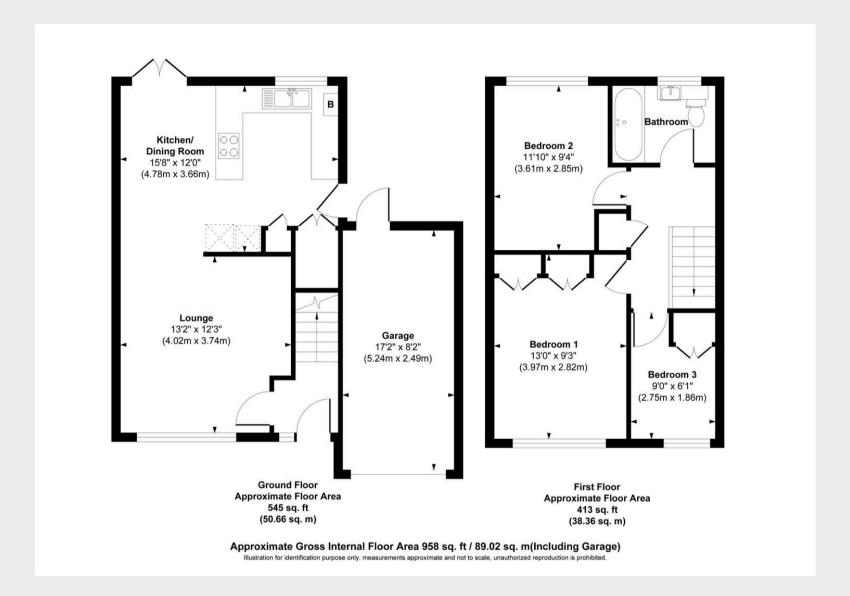

- Immaculate detached home in popular area
- The subject of a recent major refurbishment
- New decorations, carpets and floor coverings
- Upgraded electrics, lighting and plastered ceilings
- Fabulous family size kitchen/breakfast room
- 2 double bedrooms & 1 single size bedroom/office
- Beautiful bathroom with shower bath
- Plenty of driveway parking front garden
- Attached garage offering potential for conversion STPP
- 24' x 23' (min) fully enclosed rear garden
- Opposite the highly regarded Northlands Wood Primary School
- Internal viewing highly recommended
- EPC rating: C Council Tax Band: E