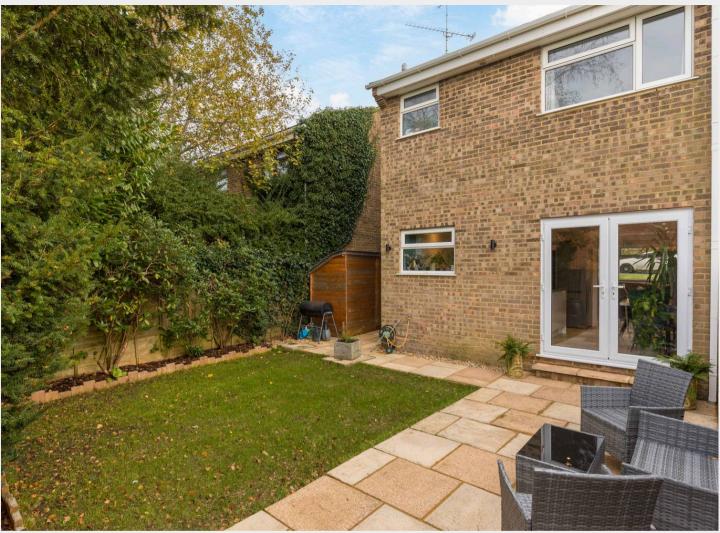

- Immaculate detached home in popular area
- The subject of a recent major refurbishment
- New decorations, carpets and floor coverings
- Upgraded electrics, lighting and plastered ceilings
- Fabulous family size kitchen/breakfast room
- 2 double bedrooms & 1 single size bedroom/office
- Beautiful bathroom with shower bath
- Plenty of driveway parking front garden
- Attached garage offering potential for conversion STPP
- 24' x 23' (min) fully enclosed rear garden
- Opposite the highly regarded Northlands Wood Primary School
- Internal viewing highly recommended
- EPC rating: C Council Tax Band: E