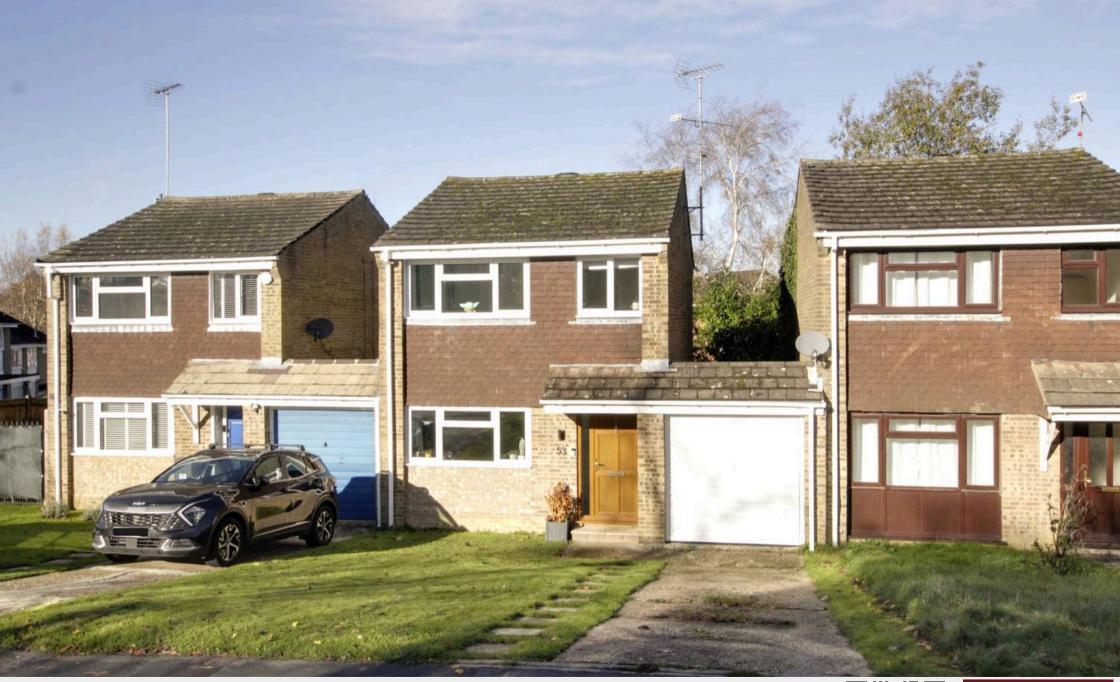

53 Beech Hill, Haywards Heath, RH16 3SE

Guide Price £425,000 - £450,000

A recently refurbished and beautifully presented 3 bedroom detached house in the popular Northlands Wood area on the town's south eastern outskirts opposite the very popular primary school and within a short walk of the hospital, local shops, countryside, The Snow Drop Inn pub and within a 15 minute walk of Lindfield's picturesque Village High Street

- Immaculate detached home in popular area
- The subject of a recent major refurbishment
- New decorations, carpets and floor coverings
- Upgraded electrics, lighting and plastered ceilings
- Fabulous family size kitchen/breakfast room
- 2 double bedrooms & 1 single size bedroom/office
- Beautiful bathroom with shower bath
- Plenty of driveway parking front garden
- Attached garage offering potential for conversion STPP
- 24' x 23' (min) fully enclosed rear garden
- Opposite the highly regarded Northlands Wood Primary School
- Internal viewing highly recommended
- EPC rating: C Council Tax Band: E

Beech Hill is located within the popular Northlands Wood area on the town's south/eastern outskirts. Local facilities include the highly regarded Northlands wood primary school, medical centre, pharmacy and Tesco Express. Countryside is also close by and a footpath links through to Snowdrop Lane and a good pub (The Snowdrop Inn). The Princess Royal Hospital is within a 10 minute walk and the picturesque village High Street of Lindfield is about a 15 minute walk. A regular bus service runs along Beech Hill linking with the town centre, railway station and the surrounding districts. Children from this side of town fall into the catchment area for Oathall Community College. The town centre has an extensive range of shops, stores, restaurants, cafes and bars and there is also a state of the art leisure centre. The railway station provides fast commuter services to London, Gatwick Airport and Brighton.