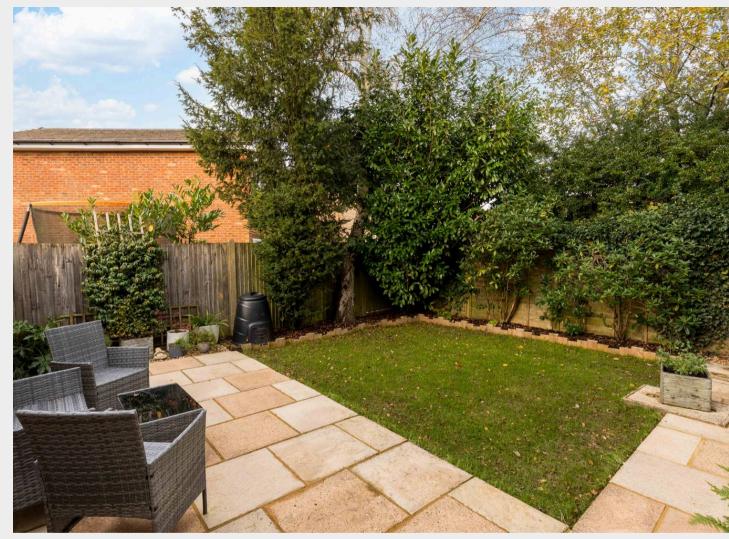

- Immaculate detached home in popular area
- The subject of a recent major refurbishment
- New decorations, carpets and floor coverings
- Upgraded electrics, lighting and plastered ceilings
- Fabulous family size kitchen/breakfast room
- 2 double bedrooms & 1 single size bedroom/office
- Beautiful bathroom with shower bath
- Plenty of driveway parking front garden
- Attached garage offering potential for conversion STPP
- 24' x 23' (min) fully enclosed rear garden
- Opposite the highly regarded Northlands Wood Primary School
- Internal viewing highly recommended
- EPC rating: C Council Tax Band: E