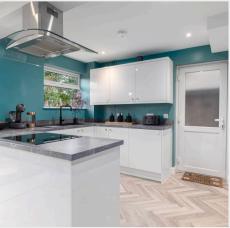

- Immaculate detached home in popular area
- The subject of a recent major refurbishment
- New decorations, carpets and floor coverings
- Upgraded electrics, lighting and plastered ceilings
- Fabulous family size kitchen/breakfast room
- 2 double bedrooms & 1 single size bedroom/office
- Beautiful bathroom with shower bath
- Plenty of driveway parking front garden
- Attached garage offering potential for conversion STPP
- 24' x 23' (min) fully enclosed rear garden
- Opposite the highly regarded Northlands Wood Primary School
- Internal viewing highly recommended
- EPC rating: C Council Tax Band: E