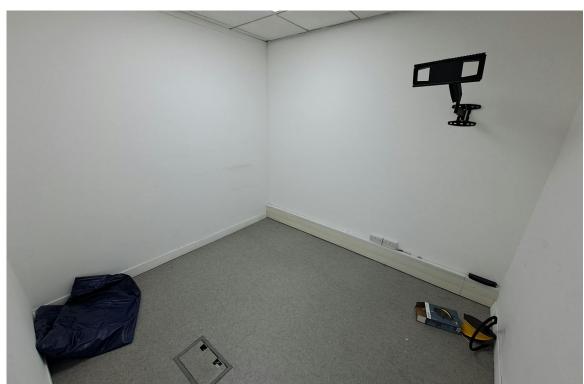

# **DESCRIPTION**

The property comprises of a terraced office building which benefits from pedestrian access directly from Holliday Street.

Internally the accommodation offered spans the ground floor, comprising an open plan reception, 3 consultation rooms, storage, kitchen, and W/C facilities. The space benefits from dual aspect windows, emulsion coated walls, heating, raised access flooring with integral power outlets and vinyl flooring.

The current fit out of the unit would be suited to medical / aesthetic operators, however can be adapted to suit office occupiers or a variety of other retail uses.