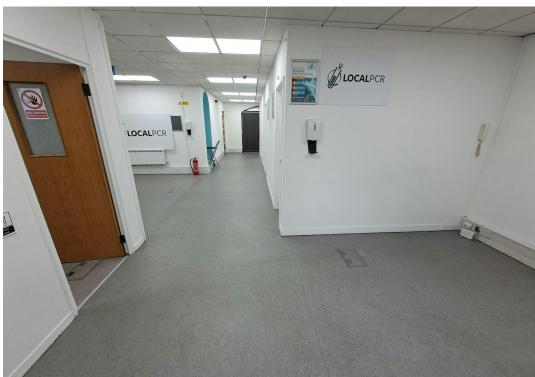

# **DESCRIPTION**

The property comprises of a terraced office building which benefits from pedestrian access directly from Holliday Street.

Internally the accommodation offered spans the ground floor, comprising an open plan reception, 3 consultation rooms, storage, kitchen, and W/C facilities. The space benefits from dual aspect windows, emulsion coated walls, heating, raised access flooring with integral power outlets and vinyl flooring.