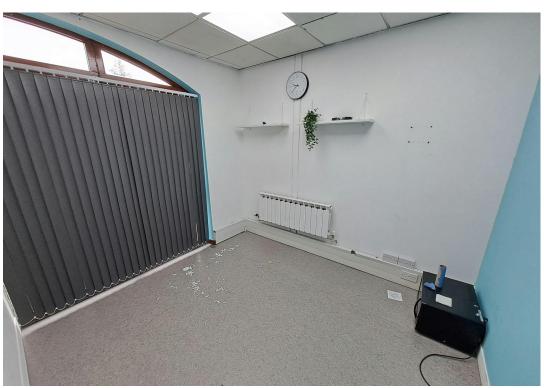

# **DESCRIPTION**

The property comprises of a terraced office building which benefits from pedestrian access directly from Holliday Street.

Internally the accommodation offered spans the ground floor, comprising an open plan reception, 3 consultation rooms, storage, kitchen, and W/C facilities. The space benefits from dual aspect windows, emulsion coated walls, heating, raised access flooring with integral power outlets and vinyl flooring.