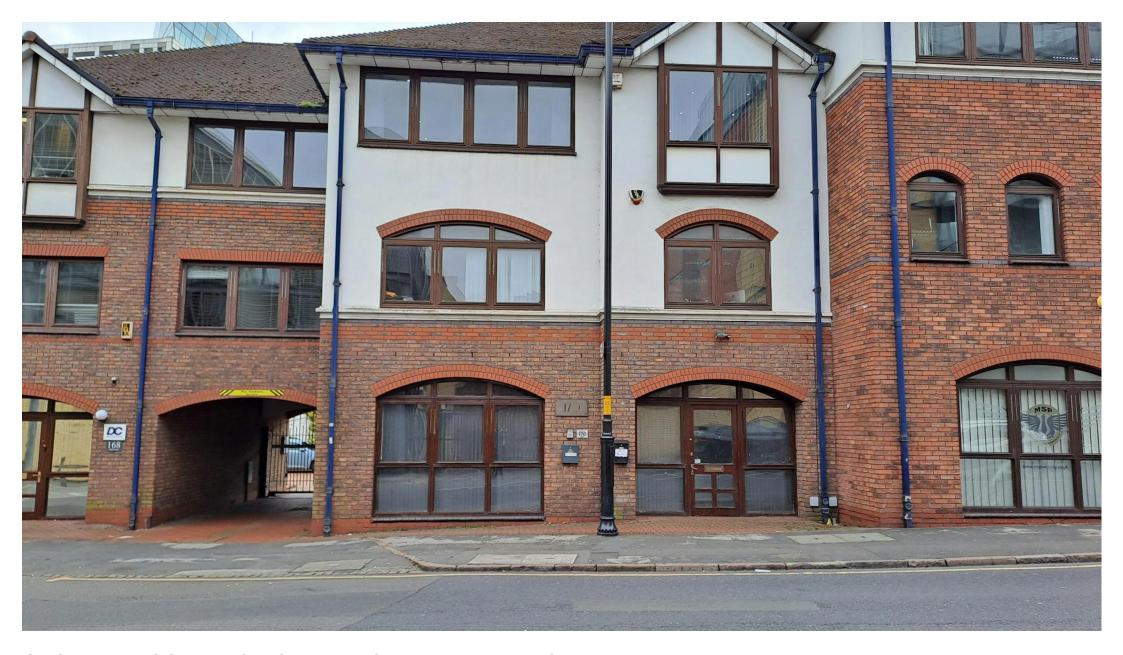

GROUND FLOOR, 170 HOLLIDAY STREET, BIRMINGHAM, B1 1TJ

# **DESCRIPTION**

The property comprises of a terraced office building which benefits from pedestrian access directly from Holliday Street.

Internally the accommodation offered spans the ground floor, comprising an open plan reception, 3 consultation rooms, storage, kitchen, and W/C facilities. The space benefits from dual aspect windows, emulsion coated walls, heating, raised access flooring with integral power outlets and vinyl flooring.

# LOCATION

The property is predominantly situated fronting Holliday Street, Birmingham within close proximity to Broad Street and the Mailbox and Cube developments.

The location allows for convenient access across the city via the inner ring road and the motorway network at J6 M6 located within close proximity.