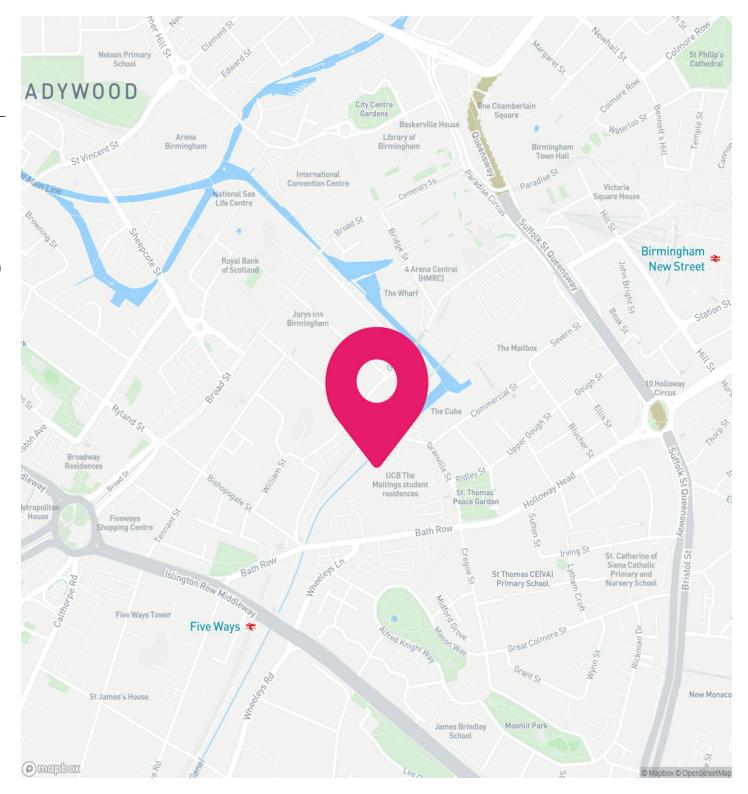

# LOCATION

The property is predominantly situated fronting Holliday Street, Birmingham within close proximity to Broad Street and the Mailbox and Cube developments.

The location allows for convenient access across the city via the inner ring road and the motorway network at J6 M6 located within close proximity.