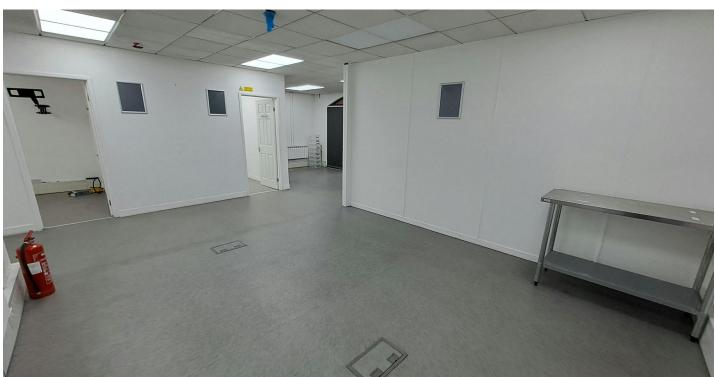

# **DESCRIPTION**

The property comprises of a terraced office building which benefits from pedestrian access directly from Holliday Street.

Internally the accommodation offered spans the ground floor, comprising an open plan reception, 3 consultation rooms, storage, kitchen, and W/C facilities. The space benefits from dual aspect windows, emulsion coated walls, heating, raised access flooring with integral power outlets and vinyl flooring.

The current fit out of the unit would be suited to medical / aesthetic operators, however can be adapted to suit office occupiers or a variety of other retail uses.