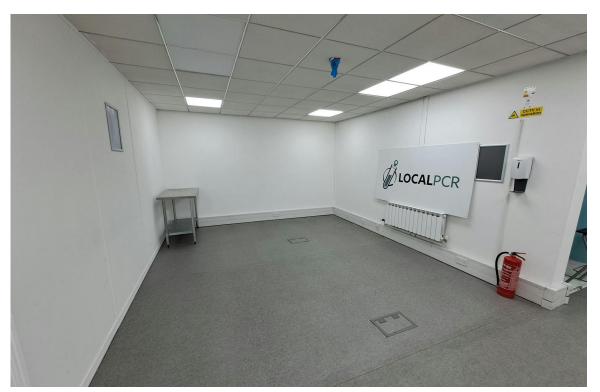

# **DESCRIPTION**

The property comprises of a terraced office building which benefits from pedestrian access directly from Holliday Street.

Internally the accommodation offered spans the ground floor, comprising an open plan reception, 3 consultation rooms, storage, kitchen, and W/C facilities. The space benefits from dual aspect windows, emulsion coated walls, heating, raised access flooring with integral power outlets and vinyl flooring.

The current fit out of the unit would be suited to medical / aesthetic operators, however can be adapted to suit office occupiers or a variety of other retail uses.