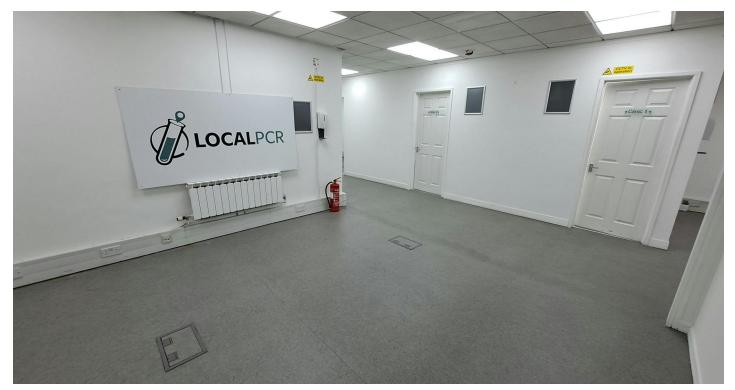

# **DESCRIPTION**

The property comprises of a terraced office building which benefits from pedestrian access directly from Holliday Street.

Internally the accommodation offered spans the ground floor, comprising an open plan reception, 3 consultation rooms, storage, kitchen, and W/C facilities. The space benefits from dual aspect windows, emulsion coated walls, heating, raised access flooring with integral power outlets and vinyl flooring.

The current fit out of the unit would be suited to medical / aesthetic operators, however can be adapted to suit office occupiers or a variety of other retail uses.