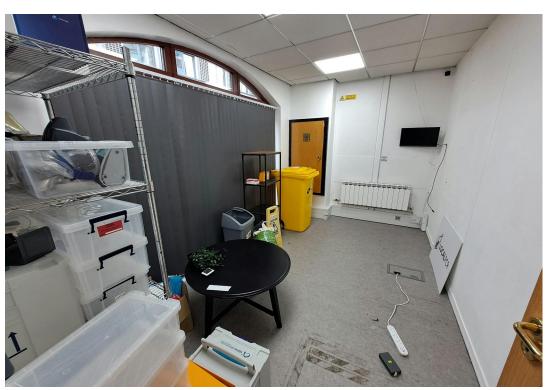

# **DESCRIPTION**

The property comprises of a terraced office building which benefits from pedestrian access directly from Holliday Street.

Internally the accommodation offered spans the ground floor, comprising an open plan reception, 3 consultation rooms, storage, kitchen, and W/C facilities. The space benefits from dual aspect windows, emulsion coated walls, heating, raised access flooring with integral power outlets and vinyl flooring.

The current fit out of the unit would be suited to medical / aesthetic operators, however can be adapted to suit office occupiers or a variety of other retail uses.