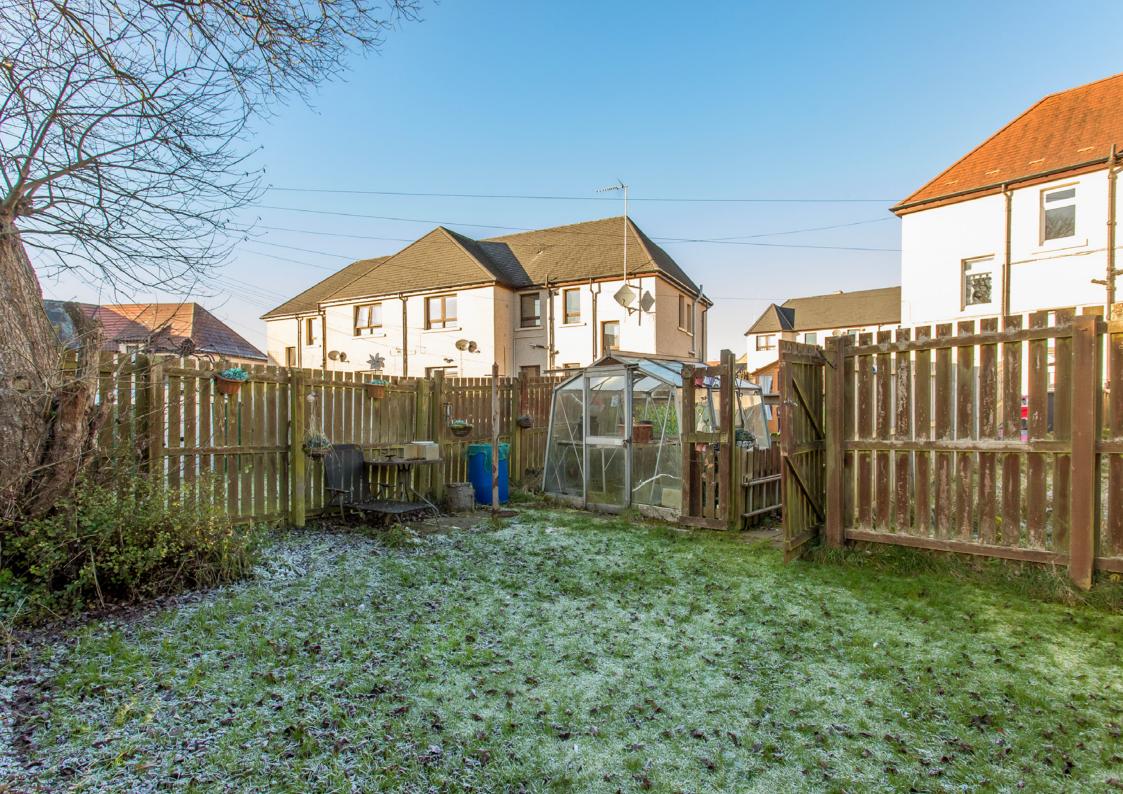

Extras: All fitted floor coverings, window coverings, light fittings, kitchen appliances, the hut, summerhouse and green house will be included in the sale.

### **Property Features**

- Main-door upper villa in Blackburn
- · Blank canvas for modernisation
- Ground-floor entrance and first-floor hall with storage
- South-facing living/dining room
- Sunny kitchen
- Three well-proportioned double bedrooms
- Bathroom with shower-over-bath
- Generous, securely fenced garden
- Unrestricted on-street parking
- Gas central heating and double glazing
- EPC Rating C