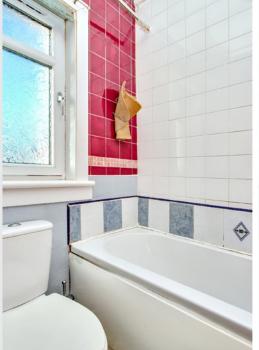

### **Property Features**

- Main-door upper villa in Blackburn
- · Blank canvas for modernisation
- Ground-floor entrance and first-floor hall with storage
- South-facing living/dining room
- Sunny kitchen
- Three well-proportioned double bedrooms
- Bathroom with shower-over-bath
- Generous, securely fenced garden
- Unrestricted on-street parking
- Gas central heating and double glazing
- EPC Rating C