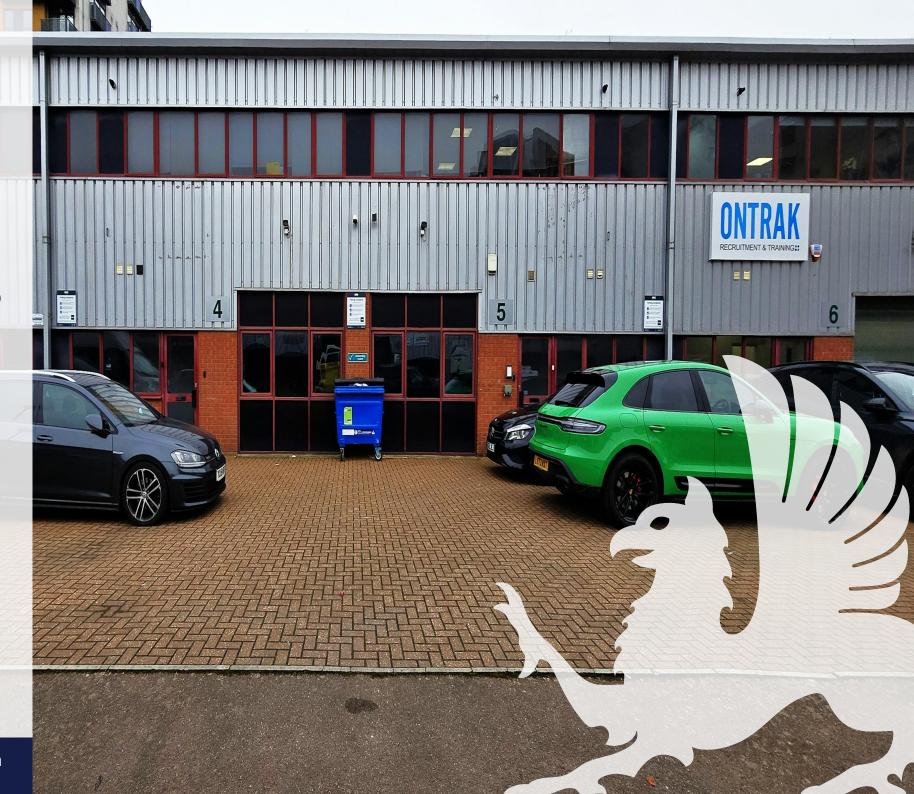

#### TO LET

Unit 4-5, Greenwich Centre Business Park, 53 Norman Road, Greenwich, London, SE10 9QF

5,494 sq ft

Two interconnecting Single Storey Industrial Units with First Floor Offices and a large forecourt with Six Car Parking Spaces.

# **Description**

Two interconnecting Single Storey Industrial Units with First Floor Offices and a large forecourt with Six Car Parking Spaces.