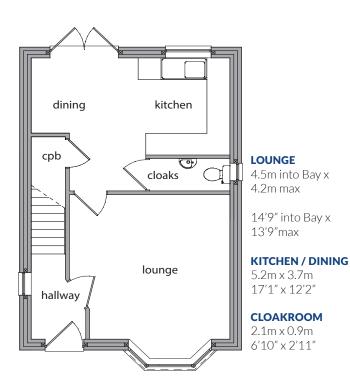

#### **GROUND FLOOR**

**FIRST FLOOR** 

**BEDROOM 1** 3.7m x 3.2m 12'2" x 10'6"

**EN-SUITE** 3.2m x 1.0m 10'6" x 3'3"

**BEDROOM 2** 3.1m x 2.9m 10'2" x 9'6"

**BEDROOM 3** 2.6m x 1.9m 8'6" x 6'3"

**BATHROOM** 2.0m x 1.8m 6'7" x 5'11"