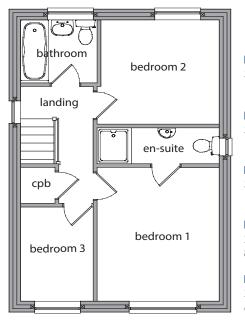

#### **GROUND FLOOR**

**FIRST FLOOR** 

**BEDROOM 1** 3.7m x 3.2m 12'2" x 10'6"

**EN-SUITE** 3.2m x 1.0m 10'6" x 3'3"

**BEDROOM 2** 3.1m x 2.9m 10'2" x 9'6"

**BEDROOM 3** 2.6m x 1.9m 8'6" x 6'3"

**BATHROOM** 2.0m x 1.8m 6'7" x 5'11"