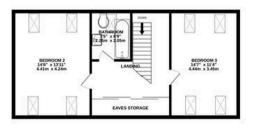

### Sleeping

Three generous size bedrooms & two bathrooms (one ensuite). Possible bedroom four on 1st floor.

#### TOTAL FLOOR AREA : 2149 sq.ft. (199.6 sq.m.) approx.

No Intel PLOVIDE PLOVEN 2149 SqLin L (1996 SqLin), dpprox. Whilst every attempt has been been due to ensure the accuracy of the foopdan contained here, measurements of doors, windows, rooms and any other items are approximate and no responsibility is taken for any error, omission or mis-statement. This plan is for illustrative purposes only and should be used as such by any prospective purchaser. The services, systems and appliances shown have not been tested and no guarantee as to their operability or efficiency can be given. Made with Metropix C2022