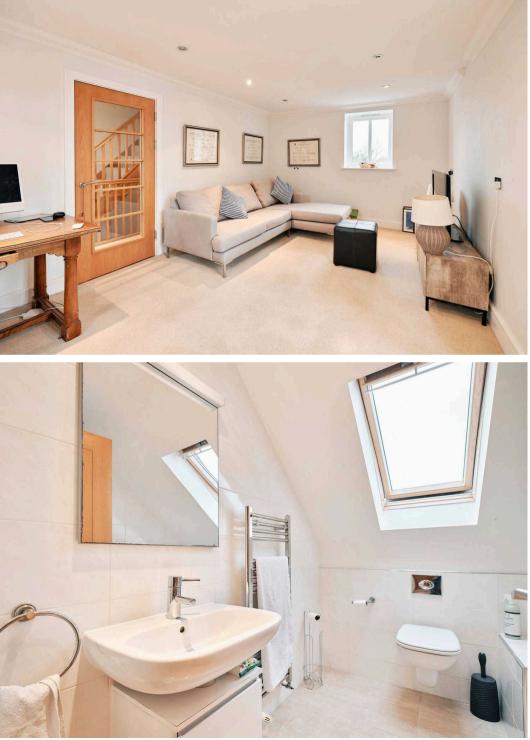

#### Living

29ft top spec lounge / kitchen / diner with quality fittings. Wonderful living space with plenty of windows and natural light. Planning consent previously granted but now lapsed to install a balcony to the west end of the room to utilise the views and enable alfresco dining (plans available on request).

### Sleeping

Three generous size bedrooms & two bathrooms (one ensuite). Possible bedroom four on 1st floor.