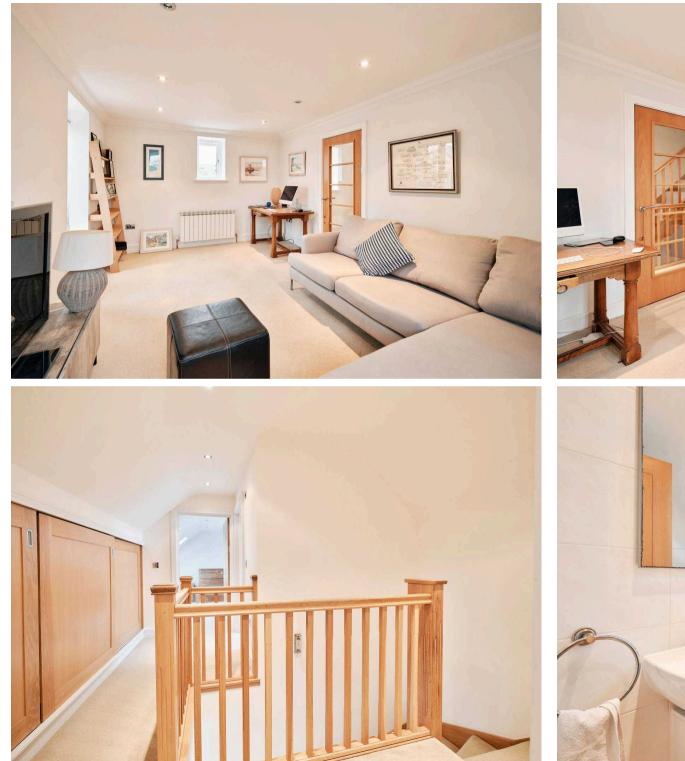

#### Living

29ft top spec lounge / kitchen / diner with quality fittings. Wonderful living space with plenty of windows and natural light. Planning consent previously granted but now lapsed to install a balcony to the west end of the room to utilise the views and enable alfresco dining (plans available on request).

### Sleeping

Three generous size bedrooms & two bathrooms (one ensuite). Possible bedroom four on 1st floor.