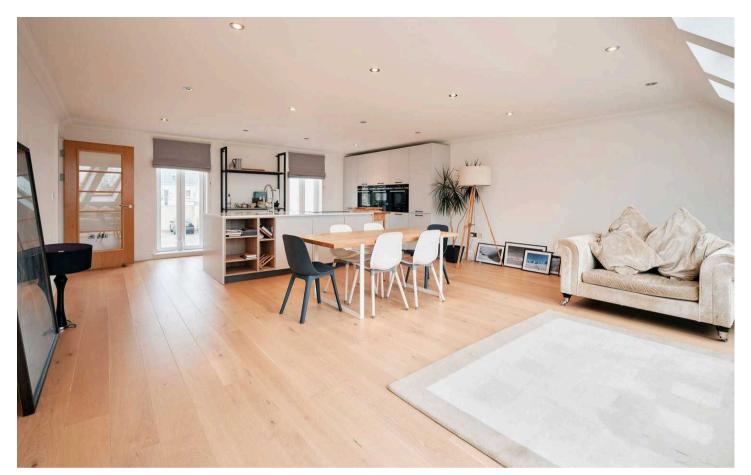

## 4 The Terrace La Rue De La Corbiere

St. Brelade

Stylish granite house positioned on a quiet road beside fields and near the railway walk at Corbiere.

Desirable modern low maintenance property with versatile accommodation spread across three very sunny and bright levels with main bedroom and en-suite bathroom featuring underfloor heating to ground floor. Impressive first floor open plan lounge / kitchen / diner offers full width dual aspect living. Quality kitchen with top of the range appliances and large island. Snug / possible bedroom four plus a contemporary cloak room completes this spacious living space. Second floor boasts another two good sized double bedrooms and house bathroom with underfloor heating. Delightful west facing garden and patio area. Generous double tandem garage plus a large external parking space & visitor. Located in a small desirable close in St Brelade and within easy reach of the best beaches in the Island, close to shops, supermarkets, schools, airport, railway walk, golf club and the sports centre at Les Quennevais. Early viewing essential through Broadlands the vendor's agent.

#### Living

29ft top spec lounge / kitchen / diner with quality fittings. Wonderful living space with plenty of windows and natural light. Planning consent previously granted but now lapsed to install a balcony to the west end of the room to utilise the views and enable alfresco dining (plans available on request).