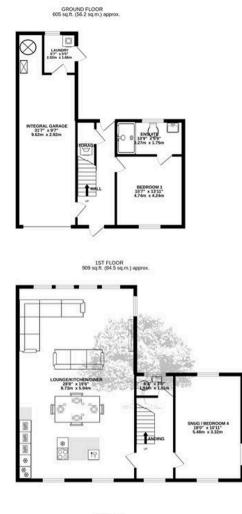

## 4 The Terrace La Rue De La Corbiere

St. Brelade

Stylish granite house positioned on a quiet road beside fields and near the railway walk at Corbiere.

Desirable modern low maintenance property with versatile accommodation spread across three very sunny and bright levels with main bedroom and en-suite bathroom featuring underfloor heating to ground floor. Impressive first floor open plan lounge / kitchen / diner offers full width dual aspect living. Quality kitchen with top of the range appliances and large island. Snug / possible bedroom four plus a contemporary cloak room completes this spacious living space. Second floor boasts another two good sized double bedrooms and house bathroom with underfloor heating. Delightful west facing garden and patio area. Generous double tandem garage plus a large external parking space & visitor. Located in a small desirable close in St Brelade and within easy reach of the best beaches in the Island, close to shops, supermarkets, schools, airport, railway walk, golf club and the sports centre at Les Quennevais. Early viewing essential through Broadlands the vendor's agent.

#### Living

29ft top spec lounge / kitchen / diner with quality fittings. Wonderful living space with plenty of windows and natural light. Planning consent previously granted but now lapsed to install a balcony to the west end of the room to utilise the views and enable alfresco dining (plans available on request).

### Sleeping

Three generous size bedrooms & two bathrooms (one ensuite). Possible bedroom four on 1st floor.

#### Outside

Double tandem integral garage or single with workshop plus 1/2 spaces & visitor parking. Good size sunny southwest facing garden mostly laid to lawn (2024) and patio.

#### TOTAL FLOOR AREA : 2149 sq.ft. (199.6 sq.m.) approx.

No Intel PLOVIDE PLOVEN 2149 SqLin L (1996 SqLin), dpprox. Whilst every attempt has been been due to ensure the accuracy of the foopdan contained here, measurements of doors, windows, rooms and any other items are approximate and no responsibility is taken for any error, omission or mis-statement. This plan is for illustrative purposes only and should be used as such by any prospective purchaser. The services, systems and appliances shown have not been tested and no guarantee as to their operability or efficiency can be given. Made with Metropix C2022