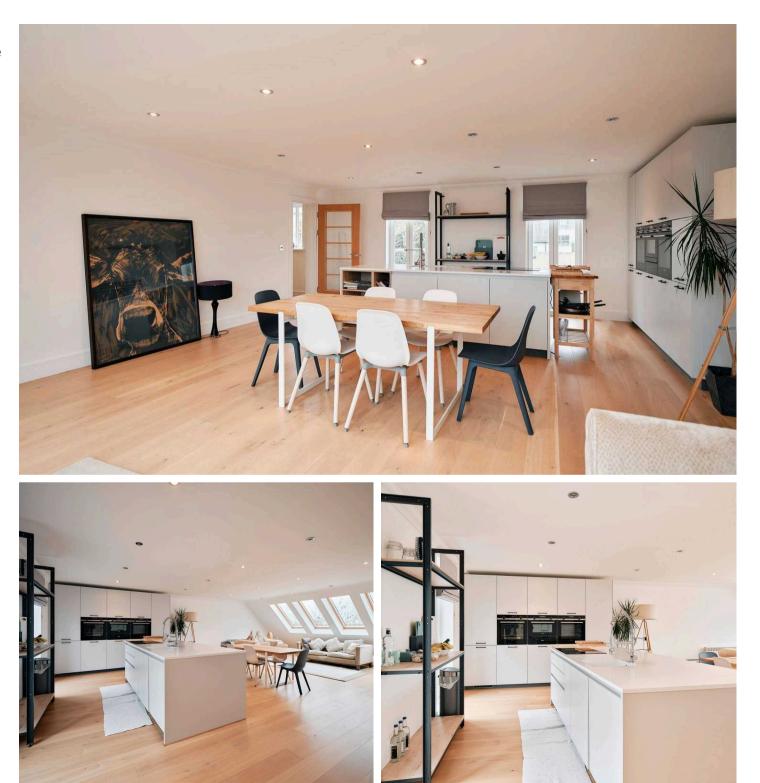

## 4 The Terrace La Rue De La Corbiere

St. Brelade

Stylish granite house positioned on a quiet road beside fields and near the railway walk at Corbiere.

Desirable modern low maintenance property with versatile accommodation spread across three very sunny and bright levels with main bedroom and en-suite bathroom featuring underfloor heating to ground floor. Impressive first floor open plan lounge / kitchen / diner offers full width dual aspect living. Quality kitchen with top of the range appliances and large island. Snug / possible bedroom four plus a contemporary cloak room completes this spacious living space. Second floor boasts another two good sized double bedrooms and house bathroom with underfloor heating. Delightful west facing garden and patio area. Generous double tandem garage plus a large external parking space & visitor. Located in a small desirable close in St Brelade and within easy reach of the best beaches in the Island, close to shops, supermarkets, schools, airport, railway walk, golf club and the sports centre at Les Quennevais. Early viewing essential through Broadlands the vendor's agent.

#### Living

29ft top spec lounge / kitchen / diner with quality fittings. Wonderful living space with plenty of windows and natural light. Planning consent previously granted but now lapsed to install a balcony to the west end of the room to utilise the views and enable alfresco dining (plans available on request).