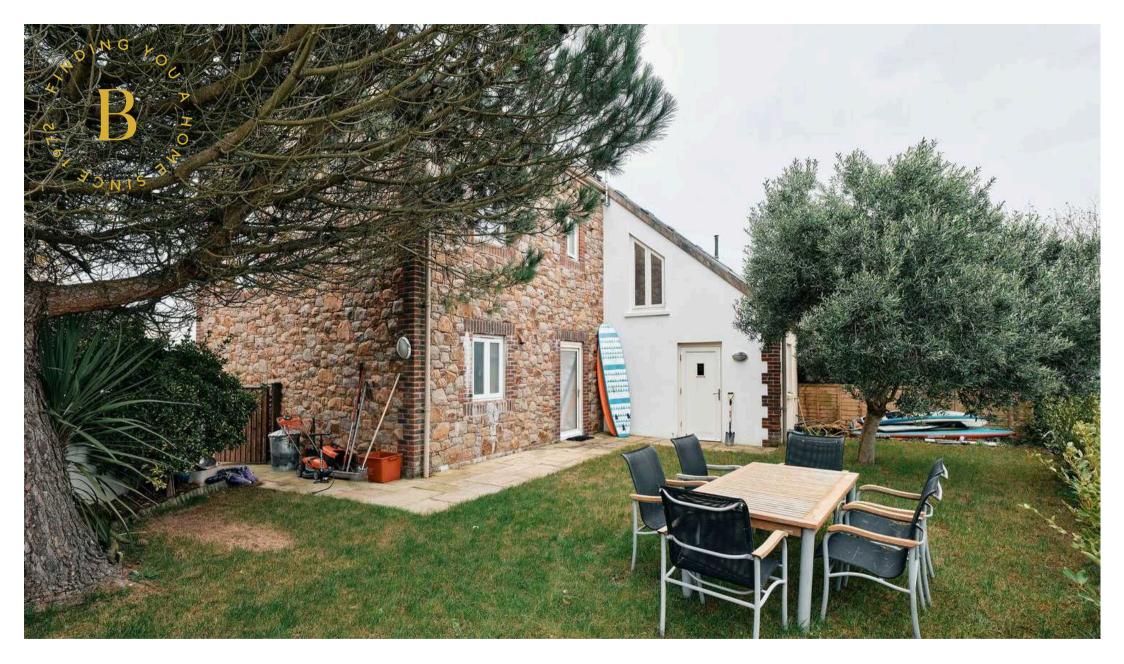

#### Outside

Double tandem integral garage or single with workshop plus 1/2 spaces & visitor parking. Good size sunny southwest facing garden mostly laid to lawn (2024) and patio.