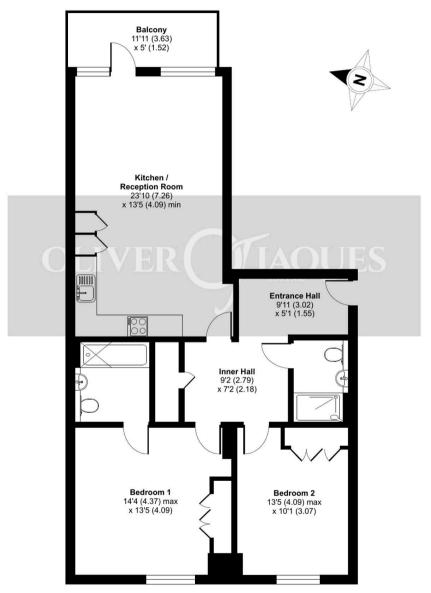

## Gullivers Walk, London, SE8

Approximate Area = 929 sq ft / 86.3 sq m
For identification only - Not to scale

FIFTH FLOOR