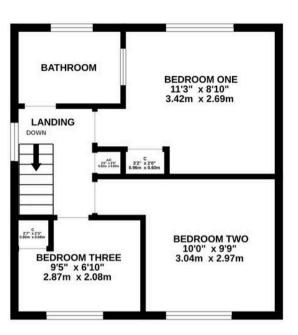

## 4 Grenville Gardens

Dibden Purlieu, Southampton

Discover the perfect family nest in this charming 3 Bedroom semi detached house positioned in the heart favourable Dibden Purlieu. Step inside to find a cosy living room, ideal for relaxing evenings. The Kitchen/Diner boasts a separate Utility Room for added convenience, while the cherry on top is the Glass Roof Conservatory, a recent 2022 addition, flooding the space with natural light. With a handy Downstairs W/C and a refitted modern bathroom, this home ticks all the boxes. The well-proportioned bedrooms offer ample space to unwind, making this a home to create treasured memories. Plus, you'll never have to worry about parking with Off-Road Parking for at least two cars. Added bonus? The sought-after School Catchment for Wildground and Applemore, ensuring the little ones receive a topnotch education.

Council Tax band: B

Tenure: Freehold

GROUND FLOOR 1ST FLOOR