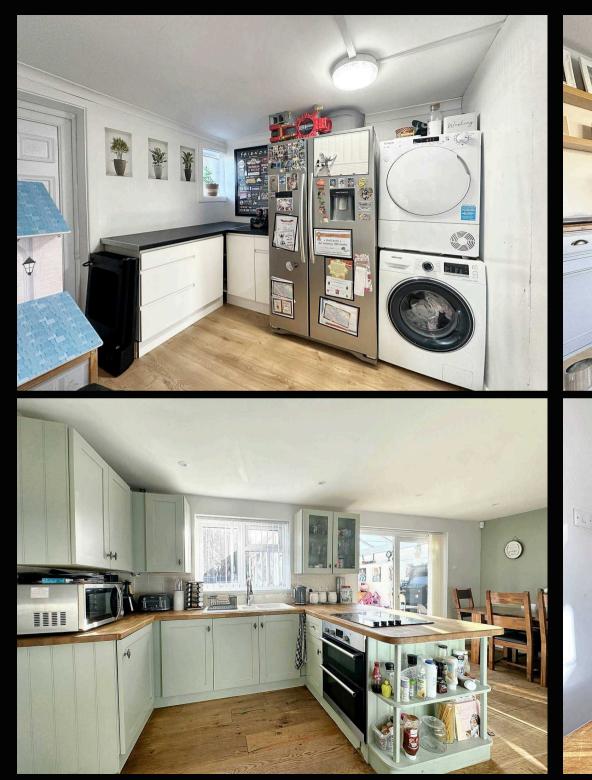

## 4 Grenville Gardens

Dibden Purlieu, Southampton

Discover the perfect family nest in this charming 3 Bedroom semi detached house positioned in the heart favourable Dibden Purlieu. Step inside to find a cosy living room, ideal for relaxing evenings. The Kitchen/Diner boasts a separate Utility Room for added convenience, while the cherry on top is the Glass Roof Conservatory, a recent 2022 addition, flooding the space with natural light. With a handy Downstairs W/C and a refitted modern bathroom, this home ticks all the boxes. The well-proportioned bedrooms offer ample space to unwind, making this a home to create treasured memories. Plus, you'll never have to worry about parking with Off-Road Parking for at least two cars. Added bonus? The sought-after School Catchment for Wildground and Applemore, ensuring the little ones receive a topnotch education.