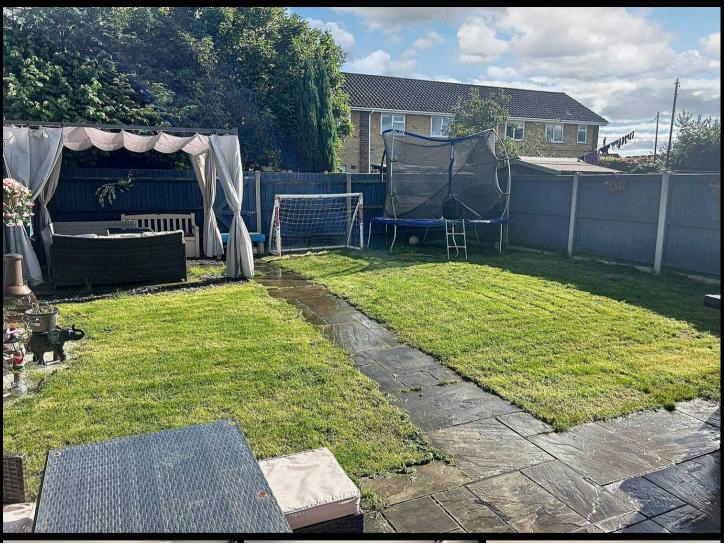

Outside, a spacious rear garden beckons, mainly laid to lawn with a choice patio area that sits snugly against the back of the house, perfect for hosting summer barbeques or simply basking in the sunshine. The paved pathway meanders to the end of the garden, where a hard-standing seating area awaits, ideal for relaxing under the open sky.