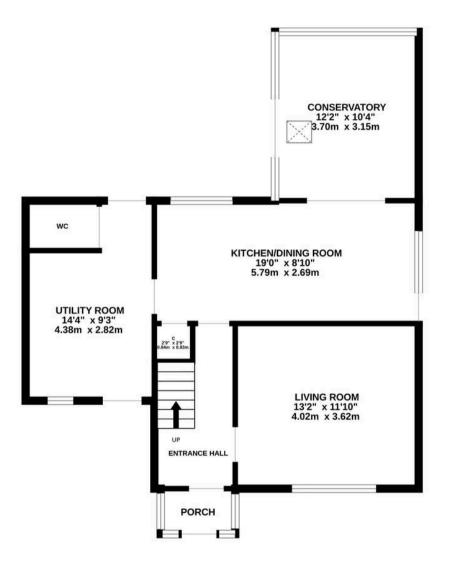

## 4 Grenville Gardens

Dibden Purlieu, Southampton

Discover the perfect family nest in this charming 3 Bedroom semi detached house positioned in the heart favourable Dibden Purlieu. Step inside to find a cosy living room, ideal for relaxing evenings. The Kitchen/Diner boasts a separate Utility Room for added convenience, while the cherry on top is the Glass Roof Conservatory, a recent 2022 addition, flooding the space with natural light. With a handy Downstairs W/C and a refitted modern bathroom, this home ticks all the boxes. The well-proportioned bedrooms offer ample space to unwind, making this a home to create treasured memories. Plus, you'll never have to worry about parking with Off-Road Parking for at least two cars. Added bonus? The sought-after School Catchment for Wildground and Applemore, ensuring the little ones receive a topnotch education.

Council Tax band: B

Tenure: Freehold

GROUND FLOOR 1ST FLOOR