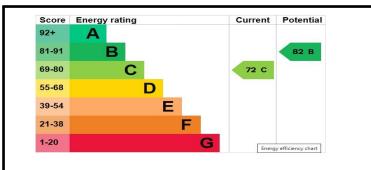

HALL

**KITCHEN** 8'9" x 12'3" (2.67m x 3.73m)

LOUNGE

19' 1" x 13' 6" (5.82m x 4.11m)

BEDROOM

17' 10" x 11' 0" (5.44m x 3.35m)

TATE AGE



BATHROOM

WC

SECOND FLOOR Total floor area: 78 square metres

ENTRANCE HALL

BEDROOM 17' 10" x 11' 0" (5.44m x 3.35m)

BEDROOM

11' 9" x 8' 1" (3.58m x 2.46m)

Living Room 19' 1" x 13' 6" (5.82m x 4.11m)

Bathroom

KITCHEN 8' 9" x 12' 3" (2.67m x 3.73m)

WC

11' 9" x 8' 1" (3.58m x 2.46m)







#### What to do next

If you would like to see this property internally, then please call Tel 01273 771111 or email us on westernrd@phillipsandstill.co.uk and we can arrange an appointment for you to view

After you have viewed this property, feel free to contact us regarding any questions you have or if you would like to place an offer on the property.



#### Agents Note:

Whilst every care has been taken to prepare these sales particulars, they are for guidance purposes only. All measurements are approximate are for general guidance purposes only and whilst every care has been taken to ensure their accuracy, they should not be relied upon and potential buyers are advised to recheck the measurements.



#### Helpful Buying Information

We recognise that buying a property is a big commitment and therefore recommend that you visit the local authority website (contact the branch for details) and the following websites for more helpful information about the property and local area before proceeding:

www.environment-agency.gov.uk www.landregistry.gov.uk www.gov.uk/green-deal-energy-saving-measures www.homeoffice.gov.uk www.helptobuy.org.uk w