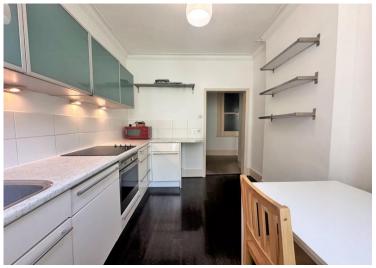

The property features well-proportioned living spaces, thoughtfully designed to provide a balance of functionality and style. The layout ensures each room is bright and welcoming, with ample natural light streaming through, creating a warm and inviting atmosphere. The bedrooms are spacious and versatile, while the living area is ideal for relaxing or entertaining. The charm of the mansion building adds a timeless elegance to the property, making it a standout in the heart of Brighton.

#### SECOND FLOOR

ENTRANCE HALL

**KITCHEN** 8'9" x 12'3" (2.67m x 3.73m)

LOUNGE

19' 1" x 13' 6" (5.82m x 4.11m)

BEDROOM

17' 10" x 11' 0" (5.44m x 3.35m)

TATE AGE

Bathroom

KITCHEN 8' 9" x 12' 3" (2.67m x 3.73m)

WC

11' 9" x 8' 1" (3.58m x 2.46m)