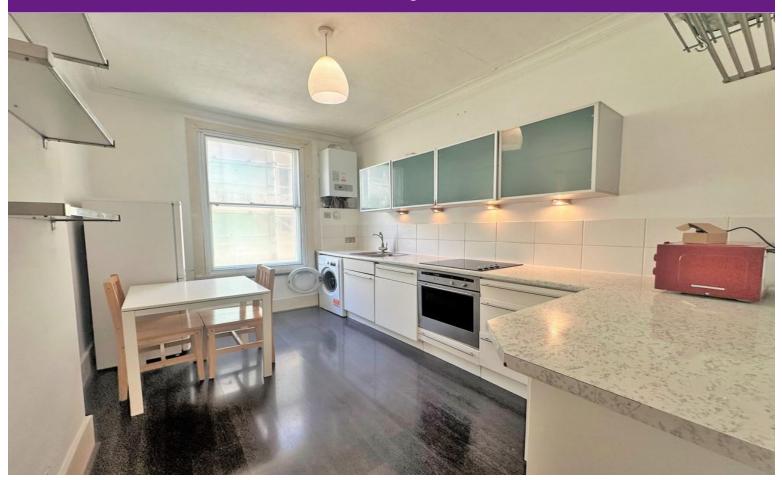

#### SECOND FLOOR

ENTRANCE HALL

**KITCHEN** 8'9" x 12'3" (2.67m x 3.73m)

LOUNGE

19' 1" x 13' 6" (5.82m x 4.11m)

BEDROOM

17' 10" x 11' 0" (5.44m x 3.35m)

TATE AGE

Bathroom

KITCHEN 8' 9" x 12' 3" (2.67m x 3.73m)

WC

11' 9" x 8' 1" (3.58m x 2.46m)