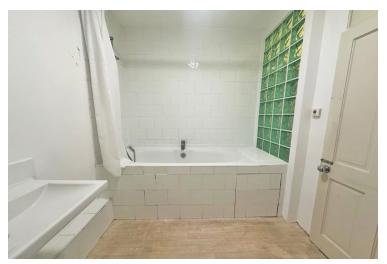

BATHROOM

WC

SECOND FLOOR Total floor area: 78 square metres

ENTRANCE HALL

BEDROOM 17' 10" x 11' 0" (5.44m x 3.35m)

BEDROOM

11' 9" x 8' 1" (3.58m x 2.46m)

Living Room 19' 1" x 13' 6" (5.82m x 4.11m)

Bathroom

KITCHEN 8' 9" x 12' 3" (2.67m x 3.73m)

WC

11' 9" x 8' 1" (3.58m x 2.46m)