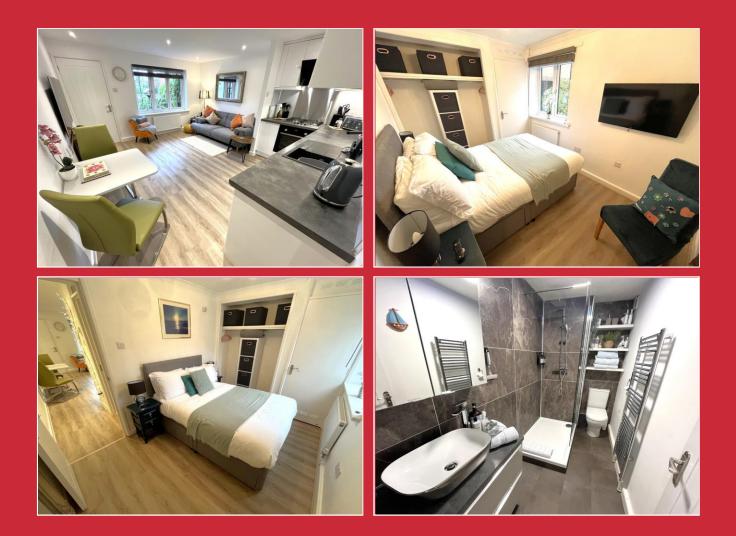

## **The Property**

A private front entrance door leads in to the entrance vestibule with a door then leading in to the light and airy contemporary open plan lounge/kitchen. This room enjoys a sunny southerly aspect overlooking the front garden area and with a view towards Poole Harbour.

The inner hallway provides access to the double bedroom with wardrobe space and there is a superb modern shower room with mains operated walk in shower. Outside there is a block paved low maintenance front garden suitable for external dining/garden furniture and to make the most of the Harbour view. To the front of this we have been informed that there is an allocated parking space along with visitors' parking spaces.