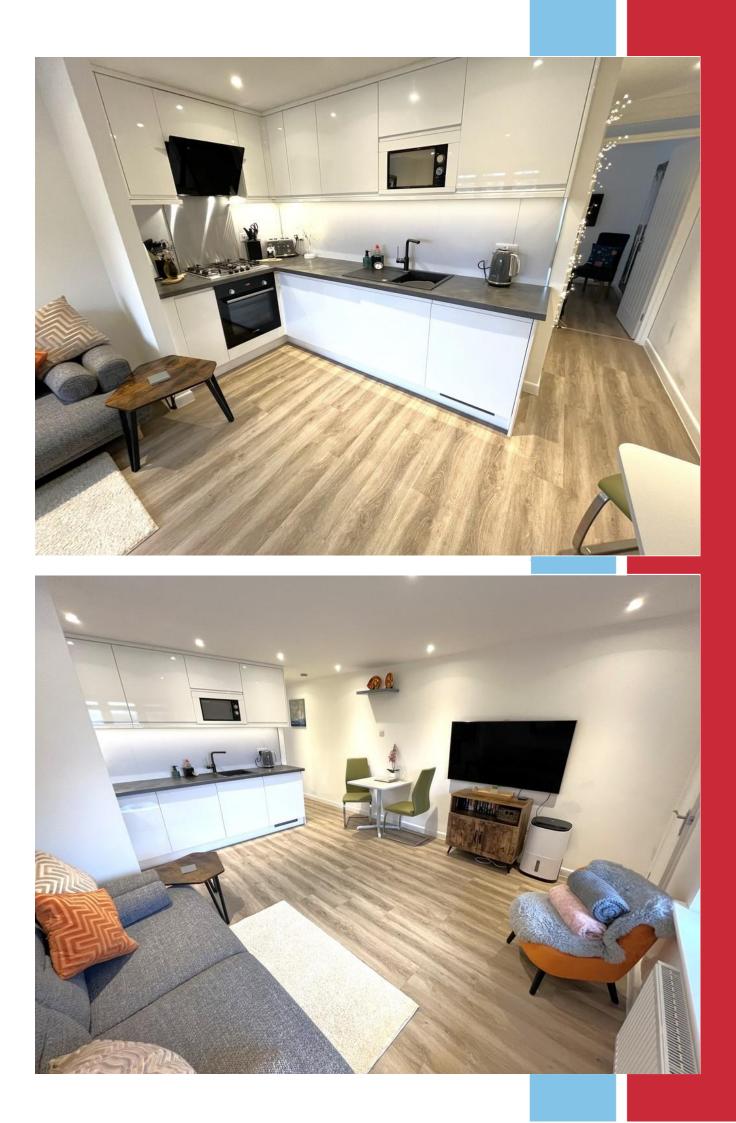

## **The Property**

A private front entrance door leads in to the entrance vestibule with a door then leading in to the light and airy contemporary open plan lounge/kitchen. This room enjoys a sunny southerly aspect overlooking the front garden area and with a view towards Poole Harbour.