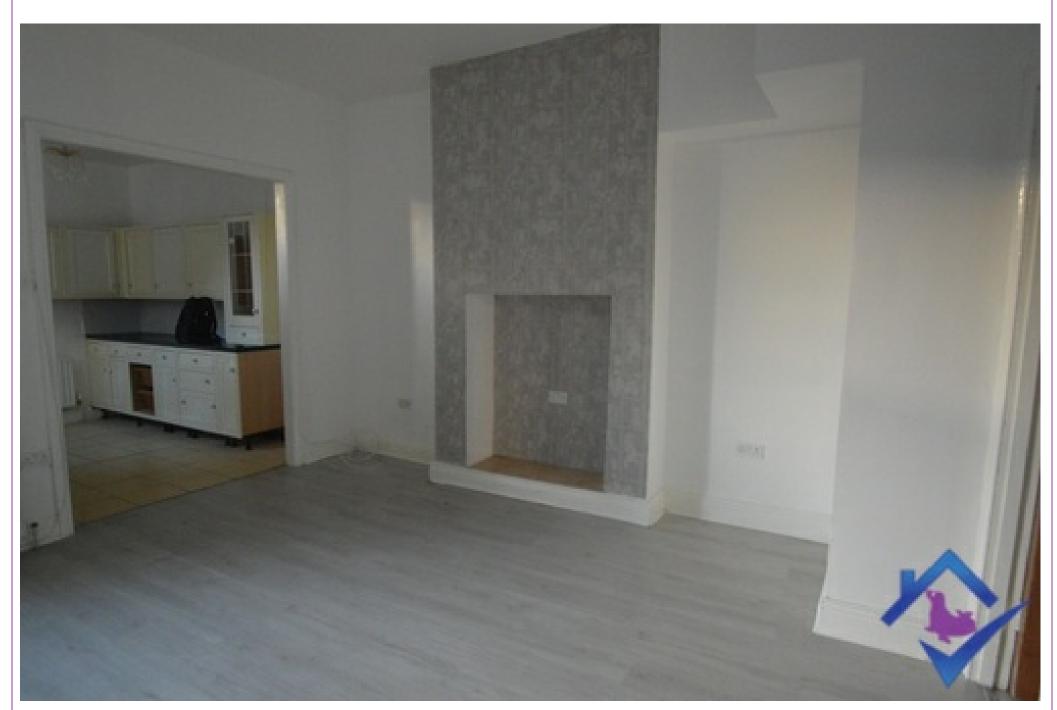

## **Specification**

**Entrance Hallway** 

Entrance Hallway leading to Living Room and Master Bedroom
Lounge

Spacious Living Room with neutral decor and laminate flooring.

Kitchen

Spacious galley style kitchen with a variety of units, stainless steel sink and space for free standing appliances.