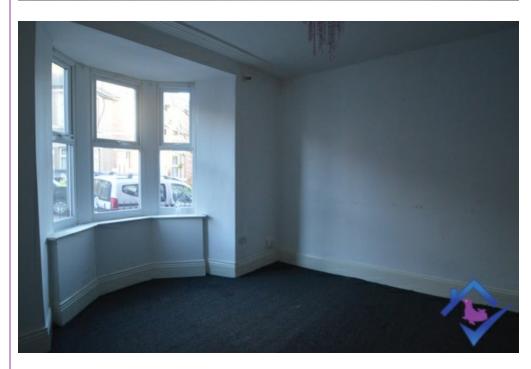

## **Specification**

**Entrance Hallway** 

Entrance Hallway leading to Living Room and Master Bedroom
Lounge

Spacious Living Room with neutral decor and laminate flooring.

Kitchen

Spacious galley style kitchen with a variety of units, stainless steel sink and space for free standing appliances.