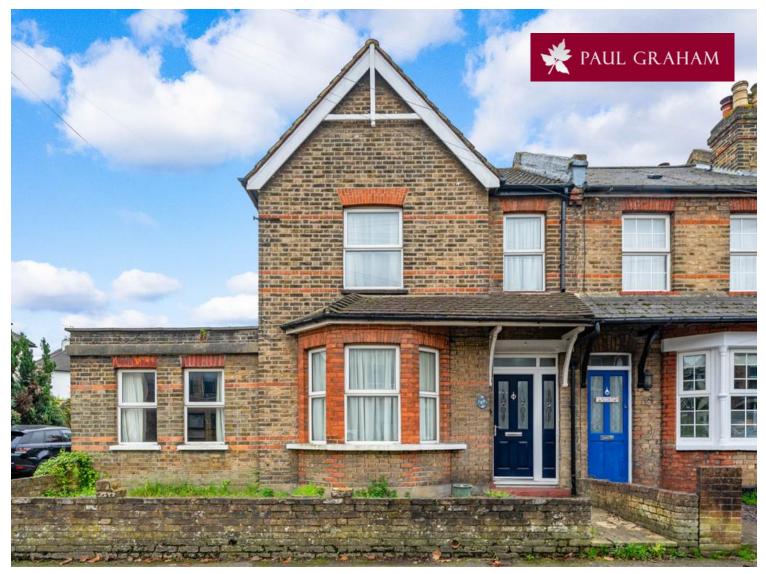

38 Melbourne Road, Wallington, Surrey, SM6 8SL | £580,000 Freehold

An opportunity to acquire this attractive period end of terrace house which is offered for sale with no chain. The property which is situated on a corner plot provides an opportunity for extension. The property which was used many years ago as a dairy house has a spacious ground floor boasting a 26'3 lounge/diner, a separate family room (currently used as a bar), and a breakfast room which leads to the fitted kitchen. Upstairs there are three bedrooms and a spacious shower room. The rear garden is mainly paved and has a detached garage and workshop accessed via the lane to the side of the property.