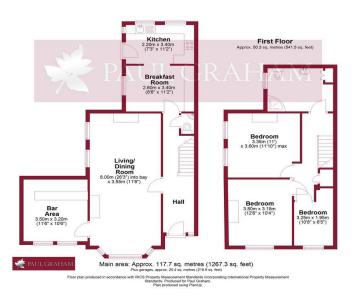

**ENTRANCE HALL** 

WC

LOUNGE/DINER 26' 3" x 10' 11" (8m x 3.33m)

FAMILY ROOM (CURRENTLY USED AS A BAR)  $10' 11" \times 10' 7" (3.33m \times 3.23m)$ 

BREAKFAST ROOM 10' 10" x 8' 5" (3.3m x 2.57m)

**KITCHEN** 14' x 7' 1" (4.27m x 2.16m)

STAIRS TO THE FIRST FLOOR

**LANDING** 

**BEDROOM 1** 12' 4" x 10' 4" (3.76m x 3.15m)

**BEDROOM 2** 11' 8" x 10' 11" (3.56m x 3.33m)

**BEDROOM 3** 10' 10" x 6' 5" (3.3m x 1.96m)

**SHOWER ROOM** 9' 8" x 8' 4" (2.95m x 2.54m)

FRONT AND REAR GARDENS

**DETACHED GARAGE** 

**WORKSHOP** 

IMP ORTANT NOTE: Paul Graham have not tested any services, heating system, appliances, fixtures or fittings. References to the tenure of a property are based on information supplied by the seller as Paul Graham have not had sight of the title documents. Neither has Paul Graham checked any existing or necessary planning consents, building regul ations or rights of way. Prospective purchasers are advised to obtain verification from their solicitor or surveyor. PLEASE NOTE: All measurements are approximate and represent the maximum dimensions of any room (into bays and alcoves) and a margin of error should be allowed.