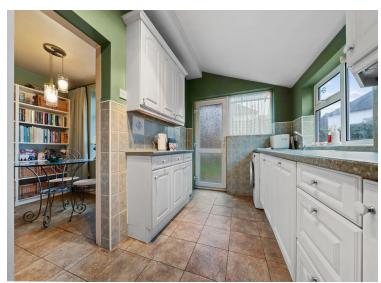

**ENTRANCE HALL** 

WC

LOUNGE/DINER 26' 3" x 10' 11" (8m x 3.33m)

FAMILY ROOM (CURRENTLY USED AS A BAR)  $10' 11" \times 10' 7" (3.33m \times 3.23m)$ 

BREAKFAST ROOM 10' 10" x 8' 5" (3.3m x 2.57m)

**KITCHEN** 14' x 7' 1" (4.27m x 2.16m)