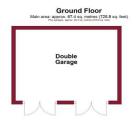

**ENTRANCE HALL** 

WC

LOUNGE/DINER 26' 3" x 10' 11" (8m x 3.33m)

FAMILY ROOM (CURRENTLY USED AS A BAR)  $10' 11" \times 10' 7" (3.33m \times 3.23m)$ 

BREAKFAST ROOM 10' 10" x 8' 5" (3.3m x 2.57m)

**KITCHEN** 14' x 7' 1" (4.27m x 2.16m)

FRONT AND REAR GARDENS

**DETACHED GARAGE** 

**WORKSHOP** 

IMP ORTANT NOTE: Paul Graham have not tested any services, heating system, appliances, fixtures or fittings. References to the tenure of a property are based on information supplied by the seller as Paul Graham have not had sight of the title documents. Neither has Paul Graham checked any existing or necessary planning consents, building regul ations or rights of way. Prospective purchasers are advised to obtain verification from their solicitor or surveyor. PLEASE NOTE: All measurements are approximate and represent the maximum dimensions of any room (into bays and alcoves) and a margin of error should be allowed.