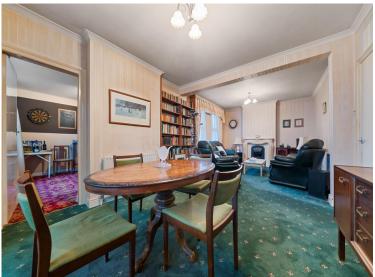

38 Melbourne Road, Wallington, Surrey, SM6 8SL | £580,000 Freehold

An opportunity to acquire this attractive period end of terrace house which is offered for sale with no chain. The property which is situated on a corner plot provides an opportunity for extension. The property which was used many years ago as a dairy house has a spacious ground floor boasting a 26'3 lounge/diner, a separate family room (currently used as a bar), and a breakfast room which leads to the fitted kitchen. Upstairs there are three bedrooms and a spacious shower room. The rear garden is mainly paved and has a detached garage and workshop accessed via the lane to the side of the property.

**ENTRANCE HALL** 

WC

LOUNGE/DINER 26' 3" x 10' 11" (8m x 3.33m)

FAMILY ROOM (CURRENTLY USED AS A BAR)  $10' 11" \times 10' 7" (3.33m \times 3.23m)$ 

BREAKFAST ROOM 10' 10" x 8' 5" (3.3m x 2.57m)

**KITCHEN** 14' x 7' 1" (4.27m x 2.16m)