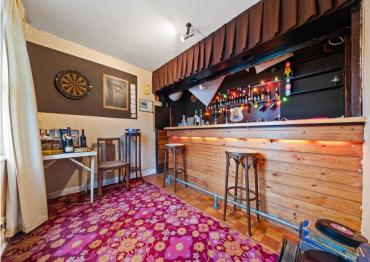

**ENTRANCE HALL** 

WC

LOUNGE/DINER 26' 3" x 10' 11" (8m x 3.33m)

FAMILY ROOM (CURRENTLY USED AS A BAR)  $10' 11" \times 10' 7" (3.33m \times 3.23m)$ 

BREAKFAST ROOM 10' 10" x 8' 5" (3.3m x 2.57m)

**KITCHEN** 14' x 7' 1" (4.27m x 2.16m)