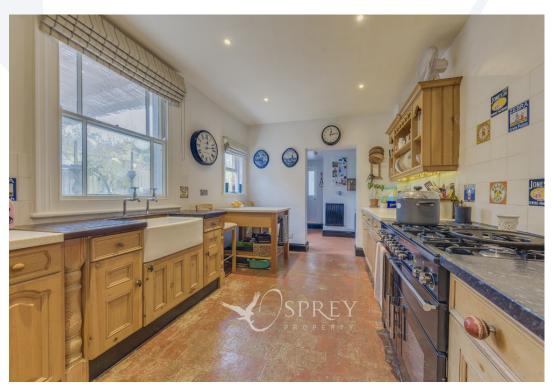

On entering the property, you are greeted by traditional high ceilings and architrave giving access to the stairs to the first floor and door to the dining room. The dining room boasts a wood burning stove and built in cupboards plus access to the kitchen and door leading to the living room. The living room has a box bay window and wood burning stove. The dining room opens to the kitchen which makes this a great entertaining space. From here is the back lobby/utility room, downstairs w/c and to complete this floor a snug/study. Stairs rising to the first floor where you gain access to three of the four bedrooms and family bathroom. To the second floor the owners have made great use of the space and currently use as a bedroom.