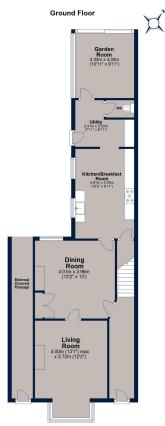

On entering the property, you are greeted by traditional high ceilings and architrave giving access to the stairs to the first floor and door to the dining room. The dining room boasts a wood burning stove and built in cupboards plus access to the kitchen and door leading to the living room. The living room has a box bay window and wood burning stove. The dining room opens to the kitchen which makes this a great entertaining space. From here is the back lobby/utility room, downstairs w/c and to complete this floor a snug/study. Stairs rising to the first floor where you gain access to three of the four bedrooms and family bathroom. To the second floor the owners have made great use of the space and currently use as a bedroom.

# Brooke Road, Oakham

Total area: approx. 180.9 sq. metres (1947.3 sq. feet)
an is for illustration purposes only and may not be representative of the property. Plan is not to scale. Plan produced by Mi-Pho