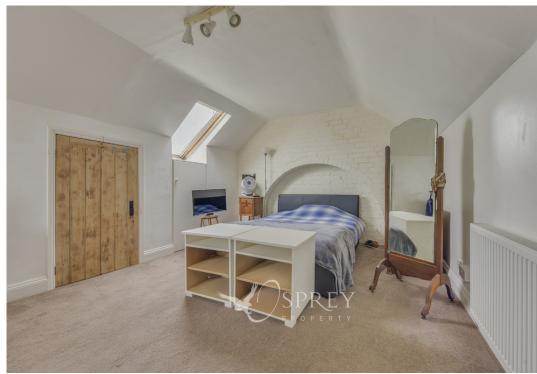

On entering the property, you are greeted by traditional high ceilings and architrave giving access to the stairs to the first floor and door to the dining room. The dining room boasts a wood burning stove and built in cupboards plus access to the kitchen and door leading to the living room. The living room has a box bay window and wood burning stove. The dining room opens to the kitchen which makes this a great entertaining space. From here is the back lobby/utility room, downstairs w/c and to complete this floor a snug/study. Stairs rising to the first floor where you gain access to three of the four bedrooms and family bathroom. To the second floor the owners have made great use of the space and currently use as a bedroom.