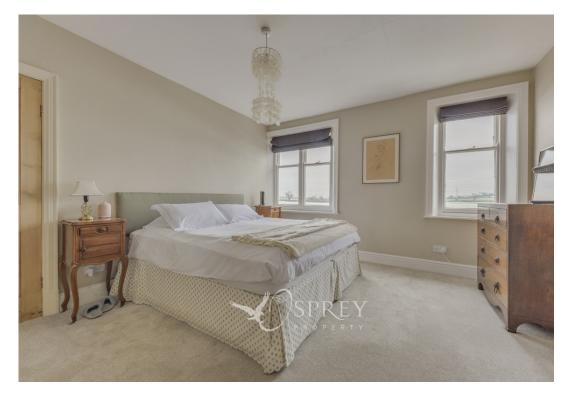

On entering the property, you are greeted by traditional high ceilings and architrave giving access to the stairs to the first floor and door to the dining room. The dining room boasts a wood burning stove and built in cupboards plus access to the kitchen and door leading to the living room. The living room has a box bay window and wood burning stove. The dining room opens to the kitchen which makes this a great entertaining space. From here is the back lobby/utility room, downstairs w/c and to complete this floor a snug/study. Stairs rising to the first floor where you gain access to three of the four bedrooms and family bathroom. To the second floor the owners have made great use of the space and currently use as a bedroom.