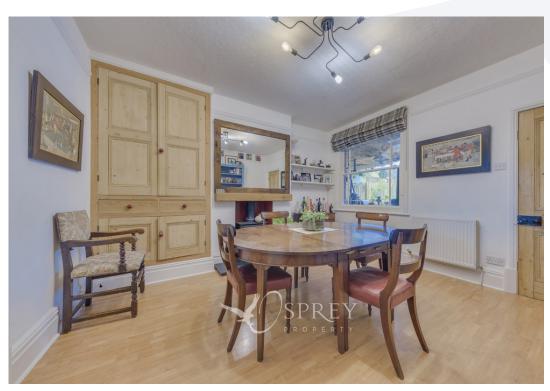

On entering the property, you are greeted by traditional high ceilings and architrave giving access to the stairs to the first floor and door to the dining room. The dining room boasts a wood burning stove and built in cupboards plus access to the kitchen and door leading to the living room. The living room has a box bay window and wood burning stove. The dining room opens to the kitchen which makes this a great entertaining space. From here is the back lobby/utility room, downstairs w/c and to complete this floor a snug/study. Stairs rising to the first floor where you gain access to three of the four bedrooms and family bathroom. To the second floor the owners have made great use of the space and currently use as a bedroom.