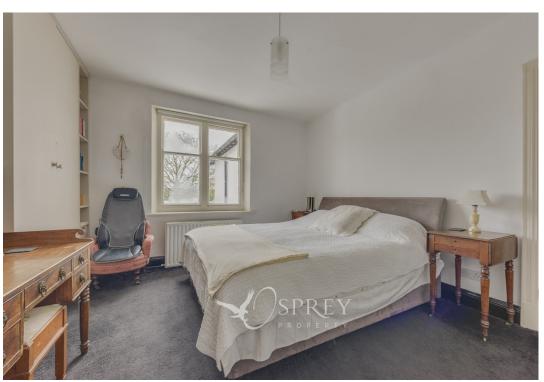

On entering the property, you are greeted by traditional high ceilings and architrave giving access to the stairs to the first floor and door to the dining room. The dining room boasts a wood burning stove and built in cupboards plus access to the kitchen and door leading to the living room. The living room has a box bay window and wood burning stove. The dining room opens to the kitchen which makes this a great entertaining space. From here is the back lobby/utility room, downstairs w/c and to complete this floor a snug/study. Stairs rising to the first floor where you gain access to three of the four bedrooms and family bathroom. To the second floor the owners have made great use of the space and currently use as a bedroom.