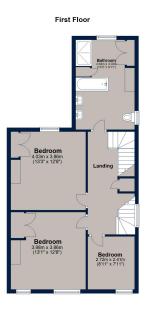

On entering the property, you are greeted by traditional high ceilings and architrave giving access to the stairs to the first floor and door to the dining room. The dining room boasts a wood burning stove and built in cupboards plus access to the kitchen and door leading to the living room. The living room has a box bay window and wood burning stove. The dining room opens to the kitchen which makes this a great entertaining space. From here is the back lobby/utility room, downstairs w/c and to complete this floor a snug/study. Stairs rising to the first floor where you gain access to three of the four bedrooms and family bathroom. To the second floor the owners have made great use of the space and currently use as a bedroom.

# Brooke Road, Oakham

Total area: approx. 180.9 sq. metres (1947.3 sq. feet)
an is for illustration purposes only and may not be representative of the property. Plan is not to scale. Plan produced by Mi-Pho