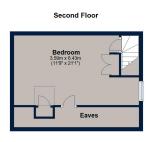

On entering the property, you are greeted by traditional high ceilings and architrave giving access to the stairs to the first floor and door to the dining room. The dining room boasts a wood burning stove and built in cupboards plus access to the kitchen and door leading to the living room. The living room has a box bay window and wood burning stove. The dining room opens to the kitchen which makes this a great entertaining space. From here is the back lobby/utility room, downstairs w/c and to complete this floor a snug/study. Stairs rising to the first floor where you gain access to three of the four bedrooms and family bathroom. To the second floor the owners have made great use of the space and currently use as a bedroom.

# Brooke Road, Oakham

Total area: approx. 180.9 sq. metres (1947.3 sq. feet)
an is for illustration purposes only and may not be representative of the property. Plan is not to scale. Plan produced by Mi-Pho