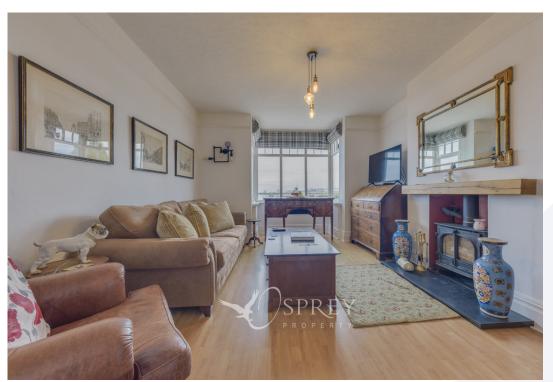

On entering the property, you are greeted by traditional high ceilings and architrave giving access to the stairs to the first floor and door to the dining room. The dining room boasts a wood burning stove and built in cupboards plus access to the kitchen and door leading to the living room. The living room has a box bay window and wood burning stove. The dining room opens to the kitchen which makes this a great entertaining space. From here is the back lobby/utility room, downstairs w/c and to complete this floor a snug/study. Stairs rising to the first floor where you gain access to three of the four bedrooms and family bathroom. To the second floor the owners have made great use of the space and currently use as a bedroom.