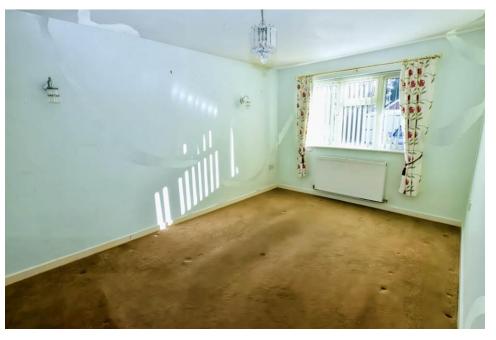

#### **Brief Description**

The accommodation is set around the central Hallway, with the WC/Cloakroom being to your left and then the Shower Room with a double, walk-in shower, wash hand basin and WC. To your right is the light and spacious Lounge with a large window overlooking the front of the property. The Dining Kitchen is a really good size, with an excellent range of units with space for a tall fridge/freezer and your washing machine, integrated oven with gas hob and extractor fan over, ceiling spotlights and French doors out to the rear Garden. Completing the accommodation are the two Bedrooms - Bedroom One is a spacious double room and Bedroom Two is a generous single room.