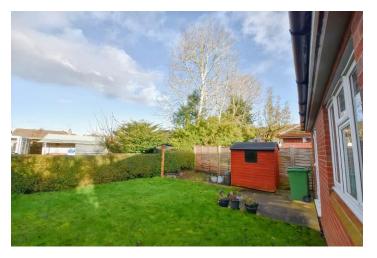

Externally, there's a detached Garage, Driveway Parking and an endosed rear Garden with Patio and garden shed.