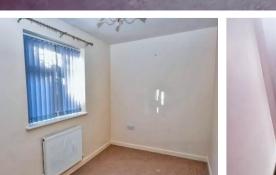

#### **Brief Description**

The accommodation is set around the central Hallway, with the WC/Cloakroom being to your left and then the Shower Room with a double, walk-in shower, wash hand basin and WC. To your right is the light and spacious Lounge with a large window overlooking the front of the property. The Dining Kitchen is a really good size, with an excellent range of units with space for a tall fridge/freezer and your washing machine, integrated oven with gas hob and extractor fan over, ceiling spotlights and French doors out to the rear Garden. Completing the accommodation are the two Bedrooms - Bedroom One is a spacious double room and Bedroom Two is a generous single room.