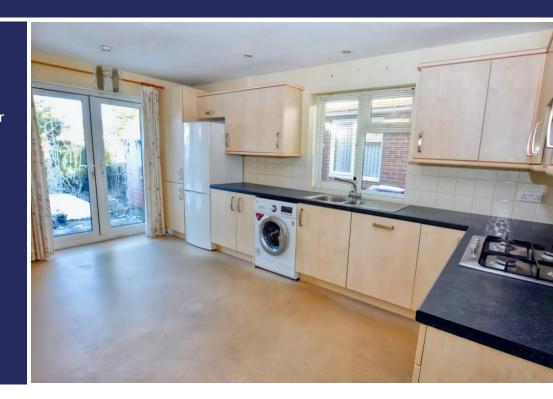

#### **Brief Description**

The accommodation is set around the central Hallway, with the WC/Cloakroom being to your left and then the Shower Room with a double, walk-in shower, wash hand basin and WC. To your right is the light and spacious Lounge with a large window overlooking the front of the property. The Dining Kitchen is a really good size, with an excellent range of units with space for a tall fridge/freezer and your washing machine, integrated oven with gas hob and extractor fan over, ceiling spotlights and French doors out to the rear Garden. Completing the accommodation are the two Bedrooms - Bedroom One is a spacious double room and Bedroom Two is a generous single room.