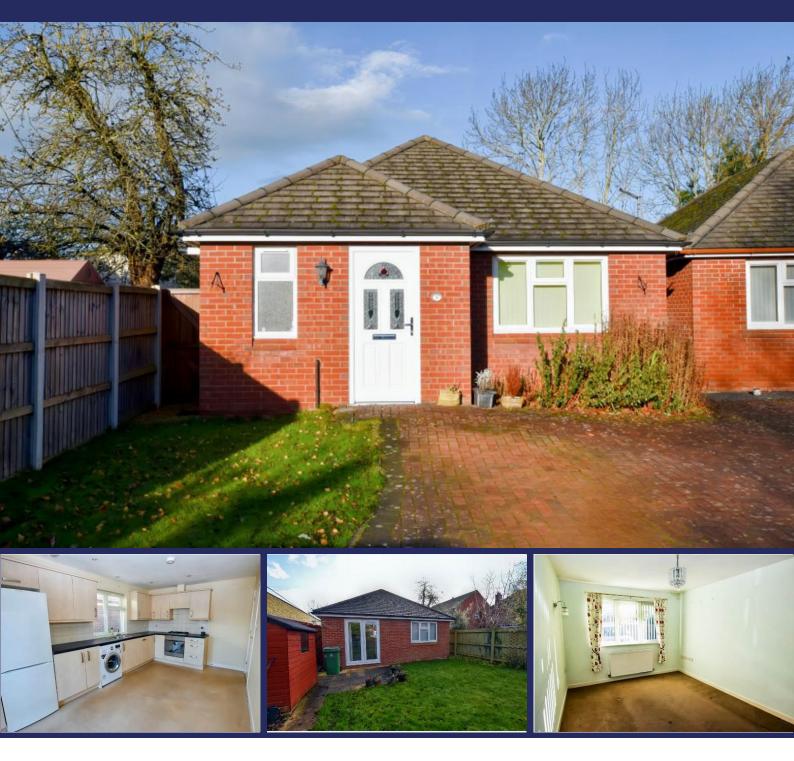

### 5 Draycott Close, Market Drayton, TF9 1BF

Tucked away on a small development of just two properties, 5 Draycott Close is a Two Bedroom Detached Bungalow with a spacious Dining Kitchen, Lounge, Garden and Detached Garage and is offered to the market with No Upward Chain. Offers In Excess Of £210,000

### Overview

Two Bedroom Detached
Bungalow with No Upward Chain
Entrance Hall, Cloaks/WC, Shower
Room

- Lounge, Spacious Dining Kitchen with French Doors
- One Double and One Single Bedrooms
- Enclosed Rear Garden with Patio and Garden Shed
- Detached Garage, Driveway Parking
- Council Tax Band C, Energy Rating - C

#### **Brief Description**

The accommodation is set around the central Hallway, with the WC/Cloakroom being to your left and then the Shower Room with a double, walk-in shower, wash hand basin and WC. To your right is the light and spacious Lounge with a large window overlooking the front of the property. The Dining Kitchen is a really good size, with an excellent range of units with space for a tall fridge/freezer and your washing machine, integrated oven with gas hob and extractor fan over, ceiling spotlights and French doors out to the rear Garden. Completing the accommodation are the two Bedrooms - Bedroom One is a spacious double room and Bedroom Two is a generous single room.

Externally, there's a detached Garage, Driveway Parking and an endosed rear Garden with Patio and garden shed.