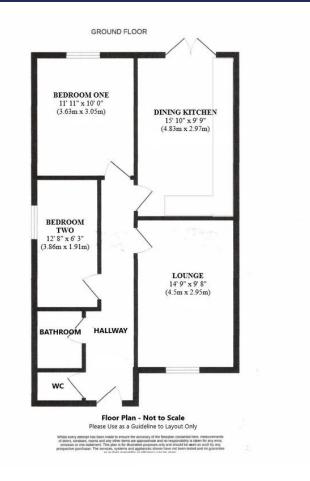

### Overview

Two Bedroom Detached
Bungalow with No Upward Chain
Entrance Hall, Cloaks/WC, Shower
Room

- Lounge, Spacious Dining Kitchen with French Doors
- One Double and One Single Bedrooms
- Enclosed Rear Garden with Patio and Garden Shed
- Detached Garage, Driveway Parking
- Council Tax Band C, Energy Rating - C

#### **Brief Description**

The accommodation is set around the central Hallway, with the WC/Cloakroom being to your left and then the Shower Room with a double, walk-in shower, wash hand basin and WC. To your right is the light and spacious Lounge with a large window overlooking the front of the property. The Dining Kitchen is a really good size, with an excellent range of units with space for a tall fridge/freezer and your washing machine, integrated oven with gas hob and extractor fan over, ceiling spotlights and French doors out to the rear Garden. Completing the accommodation are the two Bedrooms - Bedroom One is a spacious double room and Bedroom Two is a generous single room.