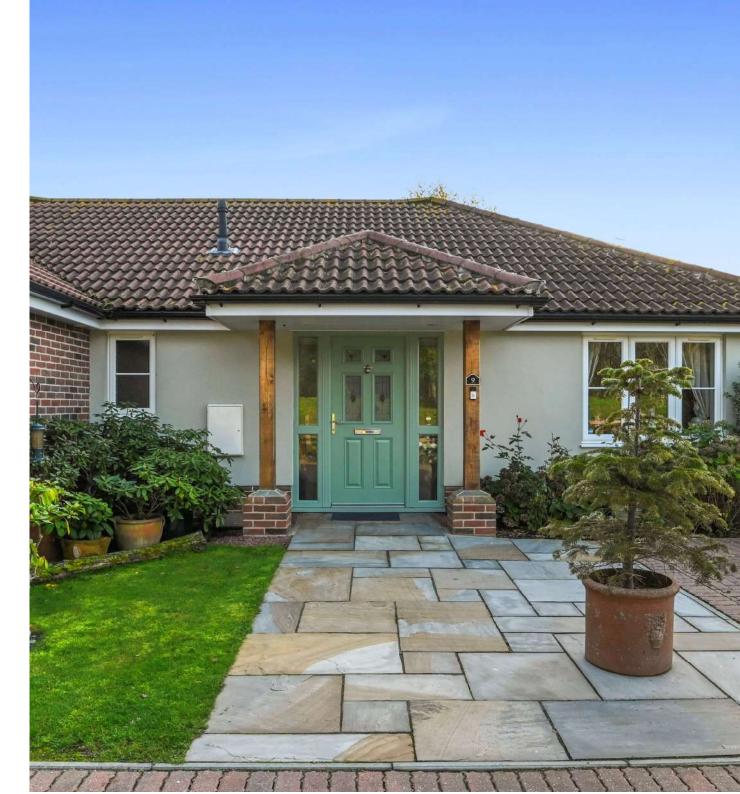

## THE PROPERTY

This impressive, detached bungalow at Steam Mill Close offers a spacious and versatile living space with 2245 sq ft (209 sq m) of total internal area. The main house features a bright and modern kitchen/dining room, a generous sitting room, and three well-sized bedrooms, including a master with an en suite bathroom.

A spacious patio provides the perfect spot for outdoor dining or enjoying the surrounding natural beauty. The garden is thoughtfully landscaped, offering plenty of space for children to play, gardening enthusiasts to indulge, or simply to unwind in a serene environment.