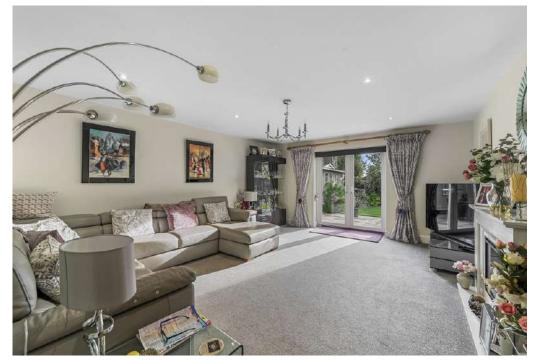

## THE PROPERTY

This impressive, detached bungalow at Steam Mill Close offers a spacious and versatile living space with 2245 sq ft (209 sq m) of total internal area. The main house features a bright and modern kitchen/dining room, a generous sitting room, and three well-sized bedrooms, including a master with an en suite bathroom.

Set in a peaceful and private location, the bungalow is surrounded by well-maintained gardens and a driveway with ample off-road parking, offering a perfect blend of comfort, style, and practicality in this sought-after area of Bradfield.