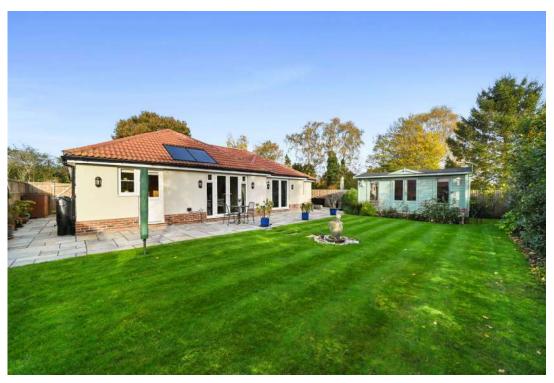

# OUTSIDE

The grounds and garden at Steam Mill Close are beautifully maintained, offering a tranquil and private outdoor space ideal for relaxation and entertaining. The property is set on a generous plot with a well-established garden, featuring a mix of lawned areas, mature shrubs, and trees, creating a peaceful and secluded atmosphere.

A spacious patio provides the perfect spot for outdoor dining or enjoying the surrounding natural beauty. The garden is thoughtfully landscaped, offering plenty of space for children to play, gardening enthusiasts to indulge, or simply to unwind in a serene environment.

The property also includes a large driveway with ample off-road parking and access to the double garage, ensuring convenience and privacy. Additionally, the summer house in the garden offers a versatile outdoor retreat, ideal as a home office, studio, or quiet sanctuary.