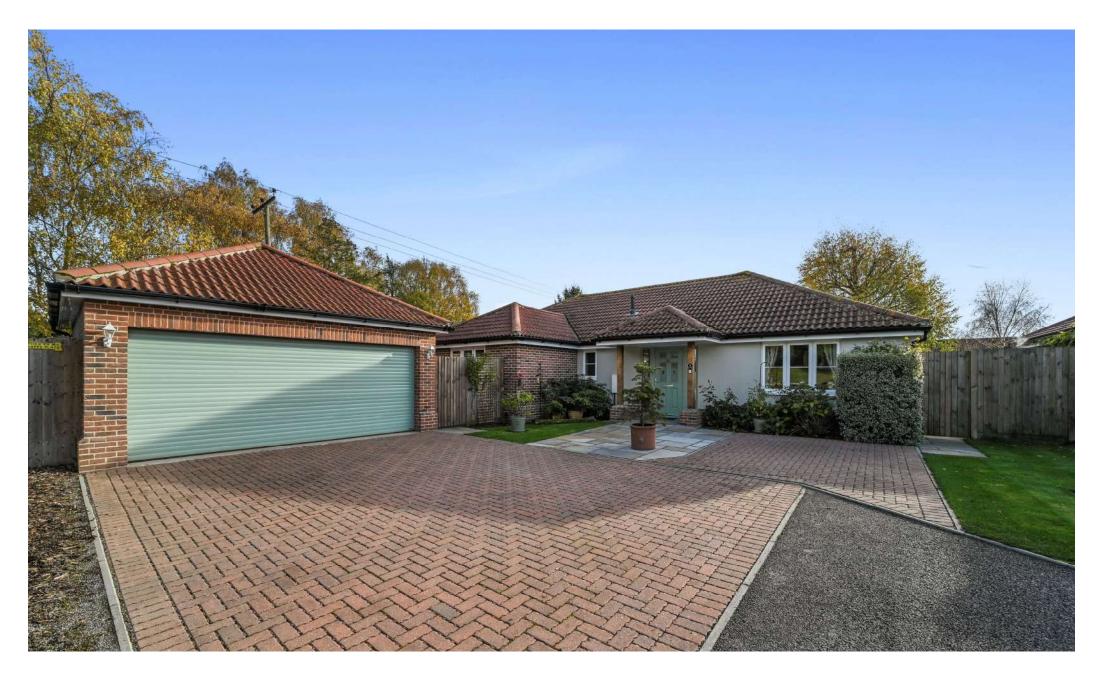

## THE PROPERTY

This impressive, detached bungalow at Steam Mill Close offers a spacious and versatile living space with 2245 sq ft (209 sq m) of total internal area. The main house features a bright and modern kitchen/dining room, a generous sitting room, and three well-sized bedrooms, including a master with an en suite bathroom.

Set in a peaceful and private location, the bungalow is surrounded by well-maintained gardens and a driveway with ample off-road parking, offering a perfect blend of comfort, style, and practicality in this sought-after area of Bradfield.

The property also includes a large driveway with ample off-road parking and access to the double garage, ensuring convenience and privacy. Additionally, the summer house in the garden offers a versatile outdoor retreat, ideal as a home office, studio, or quiet sanctuary.