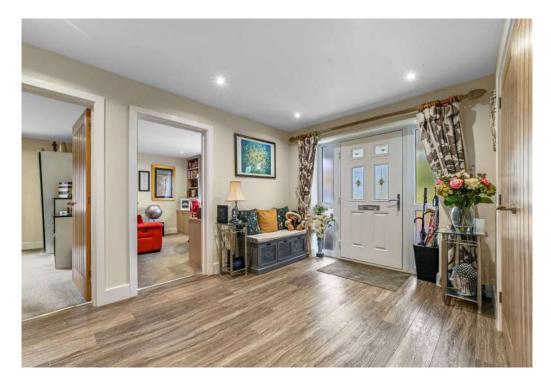

## THE PROPERTY

This impressive, detached bungalow at Steam Mill Close offers a spacious and versatile living space with 2245 sq ft (209 sq m) of total internal area. The main house features a bright and modern kitchen/dining room, a generous sitting room, and three well-sized bedrooms, including a master with an en suite bathroom.