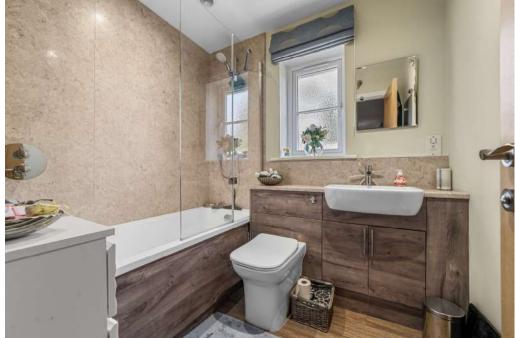

## THE PROPERTY

This impressive, detached bungalow at Steam Mill Close offers a spacious and versatile living space with 2245 sq ft (209 sq m) of total internal area. The main house features a bright and modern kitchen/dining room, a generous sitting room, and three well-sized bedrooms, including a master with an en suite bathroom.

Additionally, there is a study perfect for working from home and a practical utility room. The family bathroom is also conveniently located. The property benefits from a delightful summer house that could be used as a home office or studio, as well as a large double garage offering secure parking and storage.