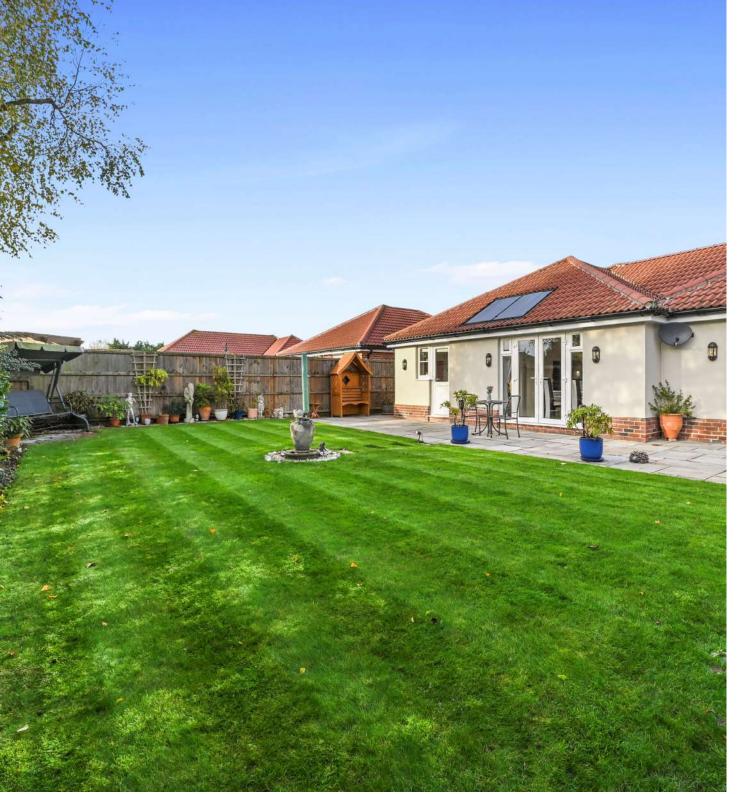

# OUTSIDE

The grounds and garden at Steam Mill Close are beautifully maintained, offering a tranquil and private outdoor space ideal for relaxation and entertaining. The property is set on a generous plot with a well-established garden, featuring a mix of lawned areas, mature shrubs, and trees, creating a peaceful and secluded atmosphere.

A spacious patio provides the perfect spot for outdoor dining or enjoying the surrounding natural beauty. The garden is thoughtfully landscaped, offering plenty of space for children to play, gardening enthusiasts to indulge, or simply to unwind in a serene environment.

The property also includes a large driveway with ample off-road parking and access to the double garage, ensuring convenience and privacy. Additionally, the summer house in the garden offers a versatile outdoor retreat, ideal as a home office, studio, or quiet sanctuary.