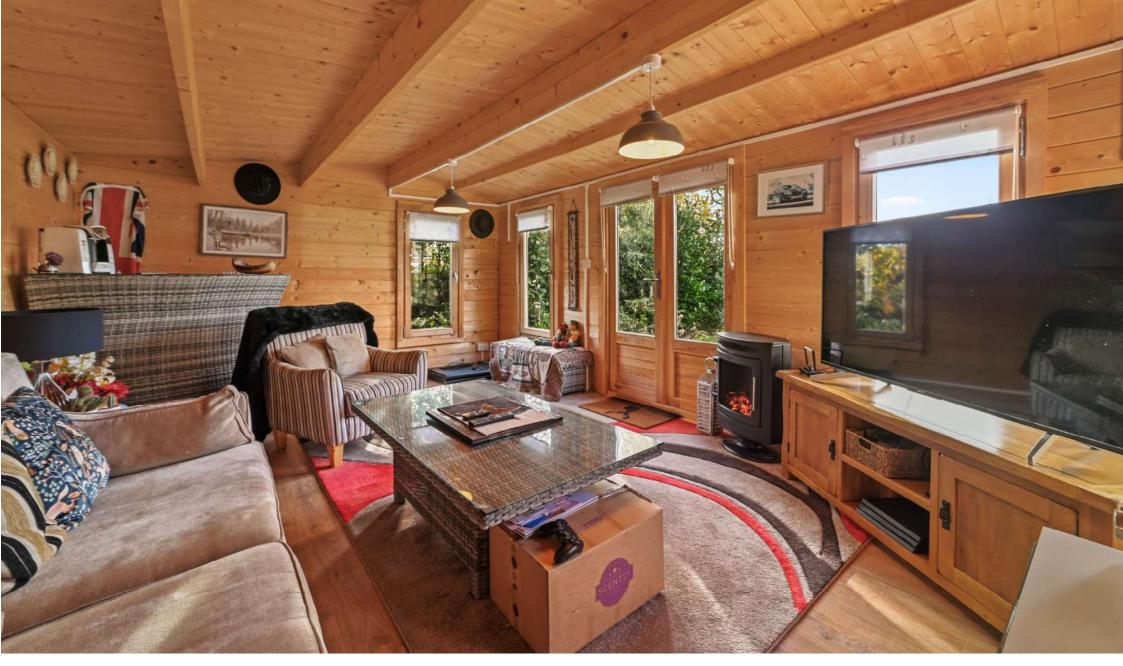

Additionally, there is a study perfect for working from home and a practical utility room. The family bathroom is also conveniently located. The property benefits from a delightful summer house that could be used as a home office or studio, as well as a large double garage offering secure parking and storage.

The property also includes a large driveway with ample off-road parking and access to the double garage, ensuring convenience and privacy. Additionally, the summer house in the garden offers a versatile outdoor retreat, ideal as a home office, studio, or quiet sanctuary.