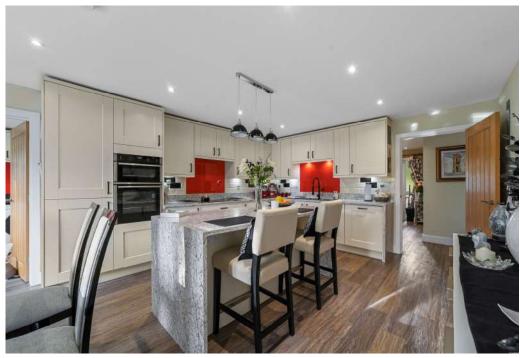

## THE PROPERTY

This impressive, detached bungalow at Steam Mill Close offers a spacious and versatile living space with 2245 sq ft (209 sq m) of total internal area. The main house features a bright and modern kitchen/dining room, a generous sitting room, and three well-sized bedrooms, including a master with an en suite bathroom.