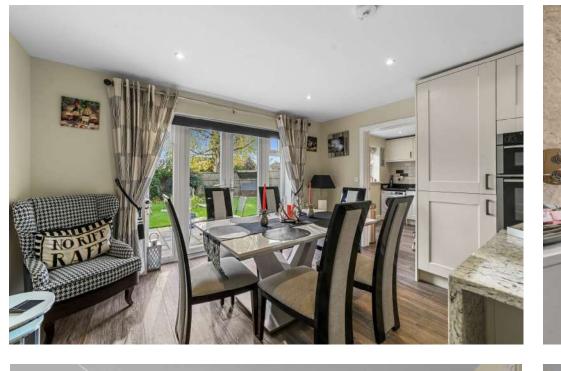

## THE PROPERTY

This impressive, detached bungalow at Steam Mill Close offers a spacious and versatile living space with 2245 sq ft (209 sq m) of total internal area. The main house features a bright and modern kitchen/dining room, a generous sitting room, and three well-sized bedrooms, including a master with an en suite bathroom.

Additionally, there is a study perfect for working from home and a practical utility room. The family bathroom is also conveniently located. The property benefits from a delightful summer house that could be used as a home office or studio, as well as a large double garage offering secure parking and storage.