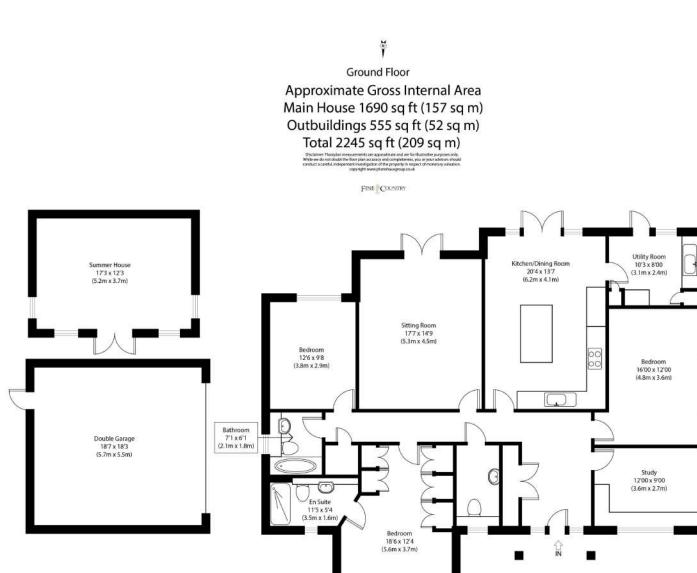

## THE PROPERTY

This impressive, detached bungalow at Steam Mill Close offers a spacious and versatile living space with 2245 sq ft (209 sq m) of total internal area. The main house features a bright and modern kitchen/dining room, a generous sitting room, and three well-sized bedrooms, including a master with an en suite bathroom.

Additionally, there is a study perfect for working from home and a practical utility room. The family bathroom is also conveniently located. The property benefits from a delightful summer house that could be used as a home office or studio, as well as a large double garage offering secure parking and storage.