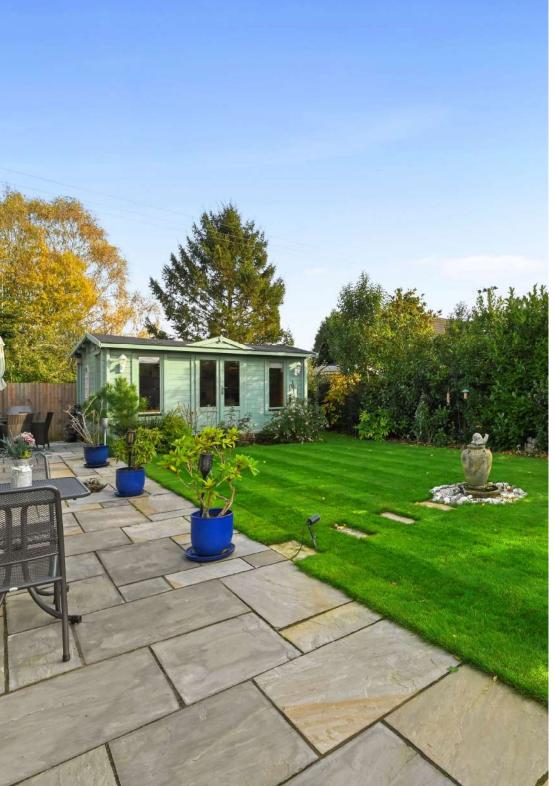

# OUTSIDE

The grounds and garden at Steam Mill Close are beautifully maintained, offering a tranquil and private outdoor space ideal for relaxation and entertaining. The property is set on a generous plot with a well-established garden, featuring a mix of lawned areas, mature shrubs, and trees, creating a peaceful and secluded atmosphere.

A spacious patio provides the perfect spot for outdoor dining or enjoying the surrounding natural beauty. The garden is thoughtfully landscaped, offering plenty of space for children to play, gardening enthusiasts to indulge, or simply to unwind in a serene environment.

The property also includes a large driveway with ample off-road parking and access to the double garage, ensuring convenience and privacy. Additionally, the summer house in the garden offers a versatile outdoor retreat, ideal as a home office, studio, or quiet sanctuary.