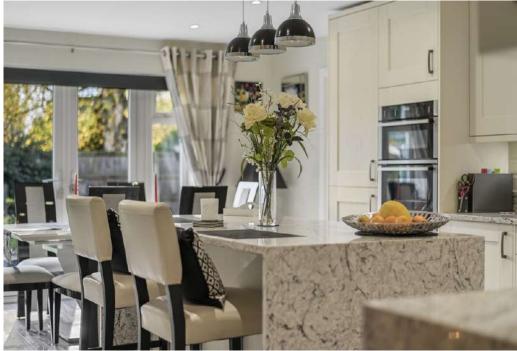

## THE PROPERTY

This impressive, detached bungalow at Steam Mill Close offers a spacious and versatile living space with 2245 sq ft (209 sq m) of total internal area. The main house features a bright and modern kitchen/dining room, a generous sitting room, and three well-sized bedrooms, including a master with an en suite bathroom.