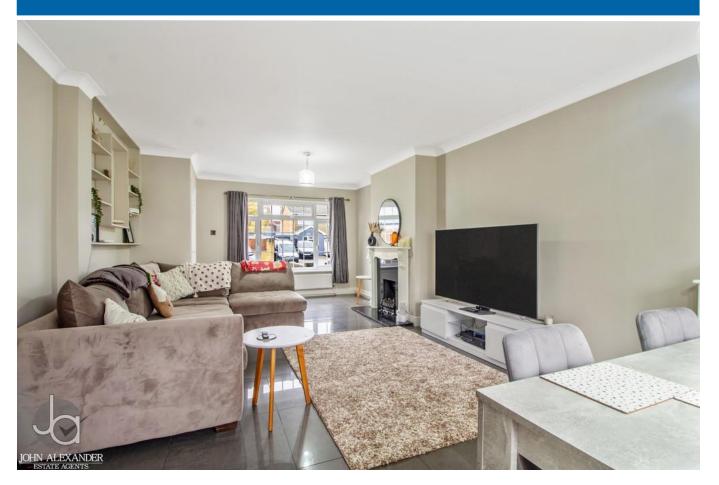

#### LOUNGE/DINER

24' 9" x 10' 4" (7.54m x 3.15m) Window to front, radiator, fireplace, French doors to rear.