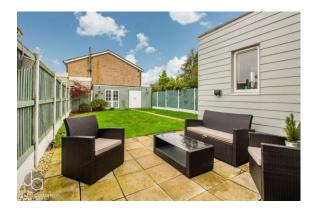

21' 6" x 11' 2" (6.55m x 3.4m)

Matching eye and base units, window and door to rear, sink with mixer tap, electric hob with extractor hood, space for dishwasher and fridge freezer, radiator.

#### **BEDROOM FOUR**

16' x 7' 3" (4.88m x 2.21m) Window to front, radiator.

# LANDING

Loft access, window to side.

## **BEDROOM ONE**

13' 4" x 9' 9" (4.06m x 2.97m) Window to rear, radiator, wardrobe to remain.

#### **BEDROOM TWO**

11' 3" x 9' 9" (3.43m x 2.97m) Window to front, radiator.

### **BEDROOM THREE**

8' 8" x 8' 2" (2.64m x 2.49m) Window to front, radiator.

## FAMILY BATHROOM

Fully tiled walls, window to side, storage cupboard, low level w.c, wash hand basin, heated towel rail, bath with shower over.

#### GARDEN

Shed to remain, mainly laid to lawn with patio area.

















# Anchor Road, Tiptree CO5 0AP





Ground Floor

First Floor

DIRECTIONS

CONTACT 1 Church Road Tiptree Colchester Essex CO5 OLG E info@john-alexander.co.uk





T 01621 814334 www.john-alexander.co.uk