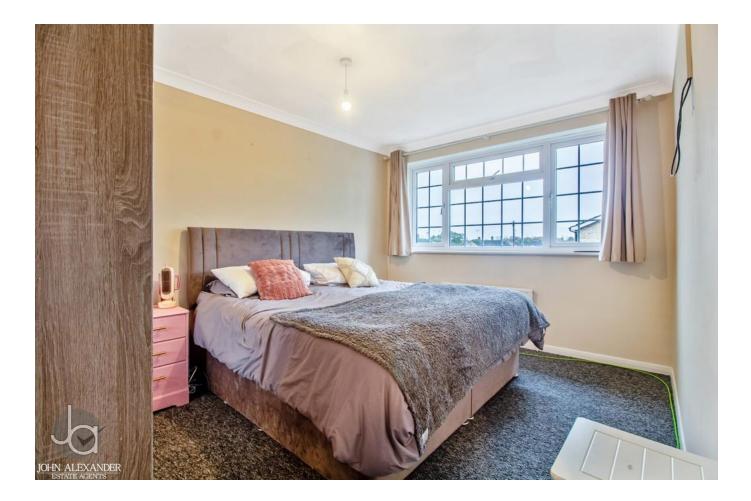

## **BEDROOM ONE**

13' 4" x 9' 9" (4.06m x 2.97m) Window to rear, radiator, wardrobe to remain.

#### **BEDROOM TWO**

11' 3" x 9' 9" (3.43m x 2.97m) Window to front, radiator.

### **BEDROOM THREE**

8' 8" x 8' 2" (2.64m x 2.49m) Window to front, radiator.