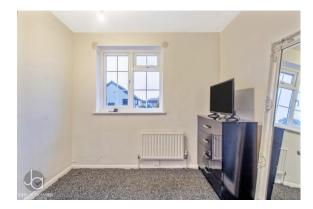

#### **BEDROOM FOUR**

16' x 7' 3" (4.88m x 2.21m) Window to front, radiator.

#### **BEDROOM TWO**

11' 3" x 9' 9" (3.43m x 2.97m) Window to front, radiator.

### **BEDROOM THREE**

8' 8" x 8' 2" (2.64m x 2.49m) Window to front, radiator.