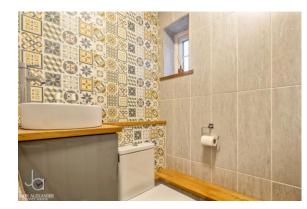

## CLOAKROOM

Low level w.c, wash hand basin, plumbing and space for washing machine.