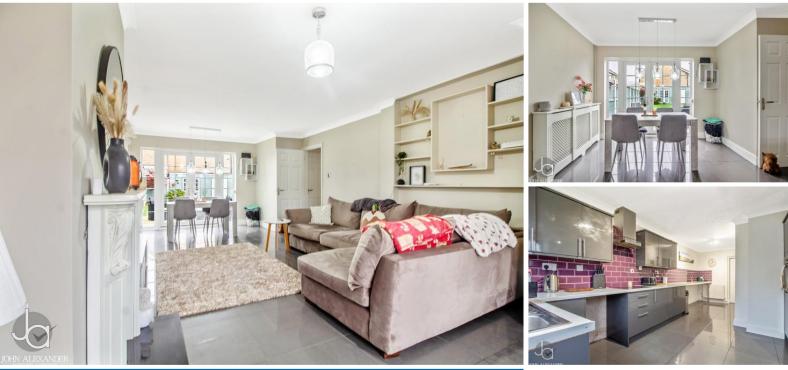

#### LOUNGE/DINER

24' 9" x 10' 4" (7.54m x 3.15m) Window to front, radiator, fireplace, French doors to rear.

#### **KITCHEN**

#### 21' 6" x 11' 2" (6.55m x 3.4m)

Matching eye and base units, window and door to rear, sink with mixer tap, electric hob with extractor hood, space for dishwasher and fridge freezer, radiator.