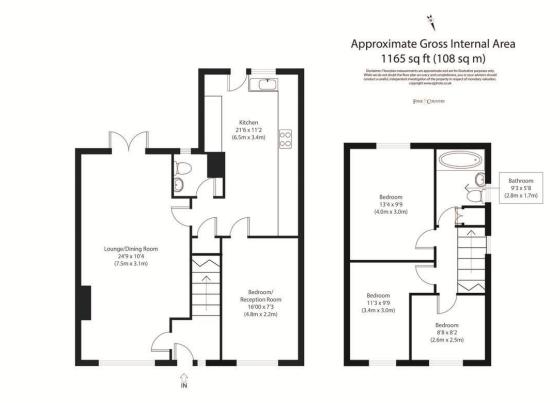

#### LOUNGE/DINER

24' 9" x 10' 4" (7.54m x 3.15m) Window to front, radiator, fireplace, French doors to rear.

#### 21' 6" x 11' 2" (6.55m x 3.4m)

Matching eye and base units, window and door to rear, sink with mixer tap, electric hob with extractor hood, space for dishwasher and fridge freezer, radiator.

#### **BEDROOM FOUR**

16' x 7' 3" (4.88m x 2.21m) Window to front, radiator.

## **BEDROOM ONE**

13' 4" x 9' 9" (4.06m x 2.97m) Window to rear, radiator, wardrobe to remain.

#### **BEDROOM TWO**

11' 3" x 9' 9" (3.43m x 2.97m) Window to front, radiator.

### **BEDROOM THREE**

8' 8" x 8' 2" (2.64m x 2.49m) Window to front, radiator.

## FAMILY BATHROOM

Fully tiled walls, window to side, storage cupboard, low level w.c, wash hand basin, heated towel rail, bath with shower over.