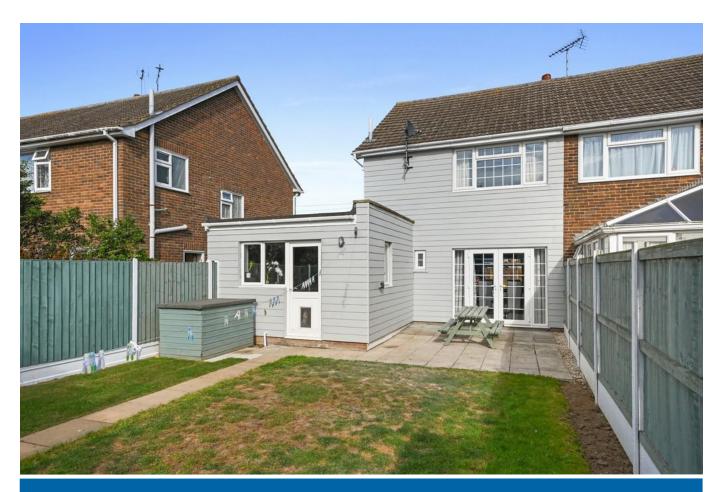

' 6" x 11' 2" (6.55m x 3.4m)

Matching eye and base units, window and door to rear, sink with mixer tap, electric hob with extractor hood, space for dishwasher and fridge freezer, radiator.

#### **BEDROOM FOUR**

16' x 7' 3" (4.88m x 2.21m) Window to front, radiator.

# LANDING

Loft access, window to side.

## **BEDROOM ONE**

13' 4" x 9' 9" (4.06m x 2.97m) Window to rear, radiator, wardrobe to remain.

#### **BEDROOM TWO**

11' 3" x 9' 9" (3.43m x 2.97m) Window to front, radiator.

### **BEDROOM THREE**

8' 8" x 8' 2" (2.64m x 2.49m) Window to front, radiator.

## FAMILY BATHROOM

Fully tiled walls, window to side, storage cupboard, low level w.c, wash hand basin, heated towel rail, bath with shower over.

#### GARDEN

Shed to remain, mainly laid to lawn with patio area.

















# Anchor Road, Tiptree CO5 0AP





Ground Floor

First Floor

DIRECTIONS

CONTACT 1 Church Road Tiptree Colchester Essex CO5 OLG E info@john-alexander.co.uk





T 01621 814334 www.john-alexander.co.uk