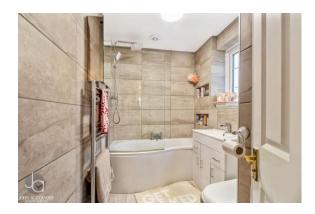

## FAMILY BATHROOM

Fully tiled walls, window to side, storage cupboard, low level w.c, wash hand basin, heated towel rail, bath with shower over.