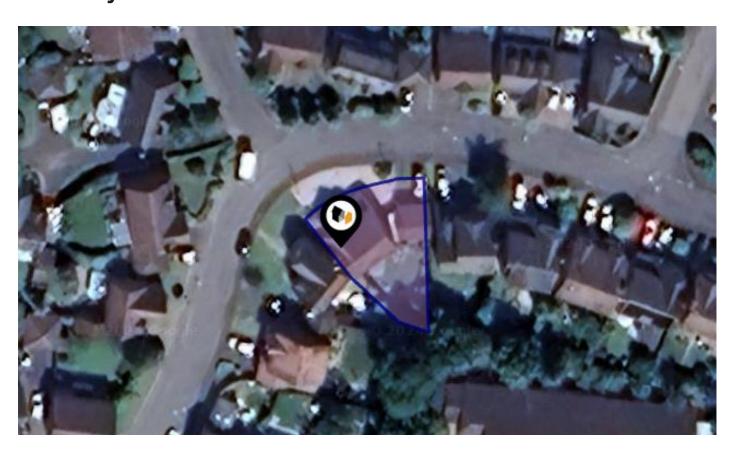

See More Online

## MIR: Material Info

The Material Information Affecting this Property

Monday 25<sup>th</sup> November 2024



### PARSONAGE WAY, LINTON, CAMBRIDGE, CB21

#### **Cooke Curtis & Co**

40 High Street Trumpington Cambridge CB2 9LS 01223 508 050

Jenny@cookecurtis.co.uk

www.cookecurtis.co.uk









### Property **Overview**





#### **Property**

Detached Type:

**Bedrooms:** 

Floor Area: 1,356 ft<sup>2</sup> / 126 m<sup>2</sup>

0.08 acres Plot Area: 1997 Year Built: **Council Tax:** Band F **Annual Estimate:** £3,328 **Title Number:** CB202564

Freehold Tenure:

#### **Local Area**

**Local Authority:** 

**Conservation Area:** 

Flood Risk:

Rivers & Seas

Surface Water

South cambridgeshire

No

No Risk

Low

**Estimated Broadband Speeds** 

(Standard - Superfast - Ultrafast)

**17** mb/s 80 mb/s

mb/s







#### **Mobile Coverage:**

(based on calls indoors)













Satellite/Fibre TV