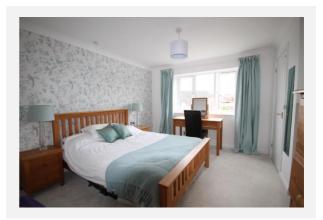

regain some light.

Reference - S/1484/13/FL

**Decision:** Decided

**Date:** 30th July 2013

**Description:** 

Extensions

# Planning In Street



Planning records for: 31 Parsonage Way Linton Cambridge Cambridgeshire CB21 4YL

Reference - S/1333/12/LD

**Decision:** Decided

Date: 22nd June 2012

**Description:** 

Lawful development certificate for proposed rear extension

Reference - 23/0703/TTPO

**Decision:** Decided

**Date:** 07th July 2023

Description:

T1 Copper Beech - Crown lift eastern side of crown to achieve 1.5 metres clearance over car port roof at Kinsey

Place

Reference - S/0834/17/TP

**Decision:** Decided

Date: 08th March 2017

Description:

Mature Beech - reduce by 2-2.5m. Interfering with garage roof and blocking light to several gardens





































### PARSONAGE WAY, LINTON, CAMBRIDGE, CB21



Approx. gross internal floor area 126 sqm (1355 sqft)







### Property **EPC - Additional Data**



#### **Additional EPC Data**

**Property Type:** House

**Build Form:** Detached

Marketed sale **Transaction Type:** 

**Energy Tariff:** Single

Main Fuel: Mains gas (not community)

Main Gas: Yes

Flat Top Storey: No

**Top Storey:** 0

**Glazing Type:** Double glazing installed during or after 2002

**Previous Extension:** 

**Open Fireplace:** 1

**Ventilation:** Natural

Walls: Cavity wall, as built, insulated (assumed)

Good Walls Energy:

**Roof:** Pitched, 150 mm loft insulation

**Roof Energy:** Good

Main Heating: Boiler and radiators, mains gas

**Main Heating** 

**Controls:** 

Programmer, room thermostat and TRVs