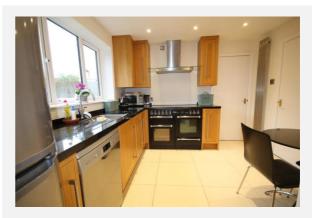

#### **Property**

Detached Type:

**Bedrooms:** 

Floor Area: 1,356 ft<sup>2</sup> / 126 m<sup>2</sup>

0.08 acres Plot Area: 1997 Year Built: **Council Tax:** Band F **Annual Estimate:** £3,328 **Title Number:** CB202564