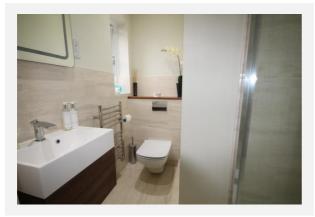

egain some light.

Reference - S/1484/13/FL

**Decision:** Decided

**Date:** 30th July 2013

**Description:** 

Extensions

# Planning In Street



Planning records for: 31 Parsonage Way Linton Cambridge Cambridgeshire CB21 4YL

Reference - S/1333/12/LD

**Decision:** Decided

Date: 22nd June 2012

**Description:** 

Lawful development certificate for proposed rear extension

Reference - 23/0703/TTPO

**Decision:** Decided

**Date:** 07th July 2023

Description:

T1 Copper Beech - Crown lift eastern side of crown to achieve 1.5 metres clearance over car port roof at Kinsey

Place

Reference - S/0834/17/TP

**Decision:** Decided

Date: 08th March 2017

Description:

Mature Beech - reduce by 2-2.5m. Interfering with garage roof and blocking light to several gardens





































### PARSONAGE WAY, LINTON, CAMBRIDGE, CB21



Approx. gross internal floor area 126 sqm (1355 sqft)







### Property **EPC - Additional Data**



#### **Additional EPC Data**

**Property Type:** House

**Build Form:** Detached

Marketed sale **Transaction Type:** 

**Energy Tariff:** Single

Main Fuel: Mains gas (not community)

Main Gas: Yes

Flat Top Storey: No

**Top Storey:** 0

**Glazing Type:** Double glazing installed during or after 2002

**Previous Extension:** 

**Open Fireplace:** 1

**Ventilation:** Natural

Walls: Cavity wall, as built, insulated (assumed)

Good Walls Energy:

**Roof:** Pitched, 150 mm loft insulation

**Roof Energy:** Good

Main Heating: Boiler and radiators, mains gas

**Main Heating** 

**Controls:** 

Programmer, room thermostat and TRVs

**