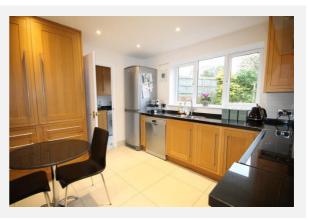

#### **Property**

Detached Type:

**Bedrooms:** 

Floor Area: 1,356 ft<sup>2</sup> / 126 m<sup>2</sup>

0.08 acres Plot Area: 1997 Year Built: **Council Tax:** Band F **Annual Estimate:** £3,328 **Title Number:** CB202564