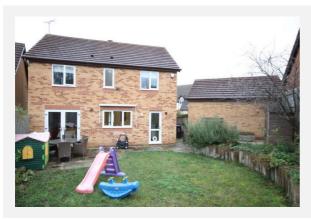

#### **Property**

Detached Type:

**Bedrooms:** 

Floor Area: 1,356 ft<sup>2</sup> / 126 m<sup>2</sup>

0.08 acres Plot Area: 1997 Year Built: **Council Tax:** Band F **Annual Estimate:** £3,328 **Title Number:** CB202564