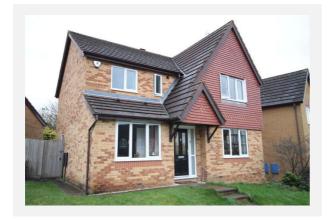

### PARSONAGE WAY, LINTON, CAMBRIDGE, CB21

Approx. gross internal floor area 126 sqm (1355 sqft)