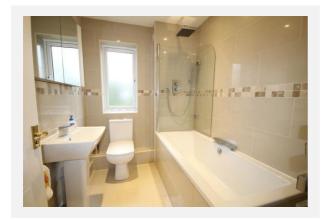

n some light.

Reference - S/1484/13/FL

**Decision:** Decided

**Date:** 30th July 2013

**Description:** 

Extensions

# Planning In Street



Planning records for: 31 Parsonage Way Linton Cambridge Cambridgeshire CB21 4YL

Reference - S/1333/12/LD

**Decision:** Decided

Date: 22nd June 2012

**Description:** 

Lawful development certificate for proposed rear extension

Reference - 23/0703/TTPO

**Decision:** Decided

**Date:** 07th July 2023

Description:

T1 Copper Beech - Crown lift eastern side of crown to achieve 1.5 metres clearance over car port roof at Kinsey

Place

Reference - S/0834/17/TP

**Decision:** Decided

Date: 08th March 2017

Description:

Mature Beech - reduce by 2-2.5m. Interfering with garage roof and blocking light to several gardens





































### PARSONAGE WAY, LINTON, CAMBRIDGE, CB21



Approx. gross internal floor area 126 sqm (1355 sqft)







### Property **EPC - Additional Data**



#### **Additional EPC Data**

**Property Type:** House

**Build Form:** Detached

Marketed sale **Transaction Type:** 

**Energy Tariff:** Single

Main Fuel: Mains gas (not community)

Main Gas: Yes

Flat Top Storey: No

**Top Storey:** 0

**Glazing Type:** Double glazing installed during or after 2002

**Previous Extension:** 

**Open Fireplace:** 1

**Ventilation:** Natural

Walls: Cavity wall, as built, insulated (assumed)

Good Walls Energy:

**Roof:** Pitched, 150 mm loft insulation

**Roof Energy:** Good

Main Heating: Boiler and radiators, mains gas

**Main Heating** 

**Controls:** 

Programmer, room thermostat and TRVs

**Hot