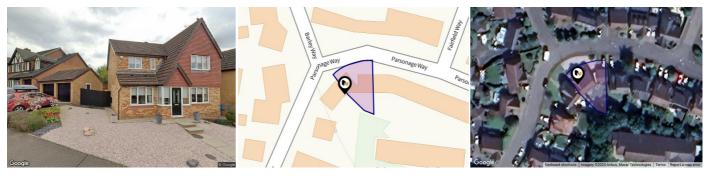

### PARSONAGE WAY, LINTON, CAMBRIDGE, CB21

#### **Property**

Detached Type:

**Bedrooms:** 

Floor Area: 1,356 ft<sup>2</sup> / 126 m<sup>2</sup>

0.08 acres Plot Area: 1997 Year Built: **Council Tax:** Band F **Annual Estimate:** £3,328 **Title Number:** CB202564