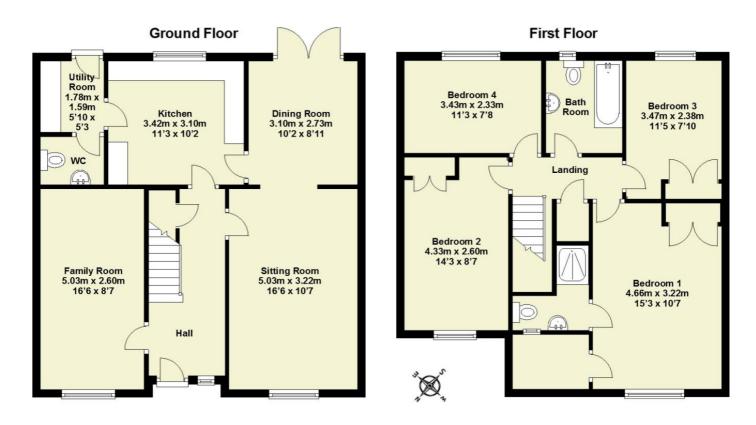

### PARSONAGE WAY, LINTON, CAMBRIDGE, CB21

Approx. gross internal floor area 126 sqm (1355 sqft)