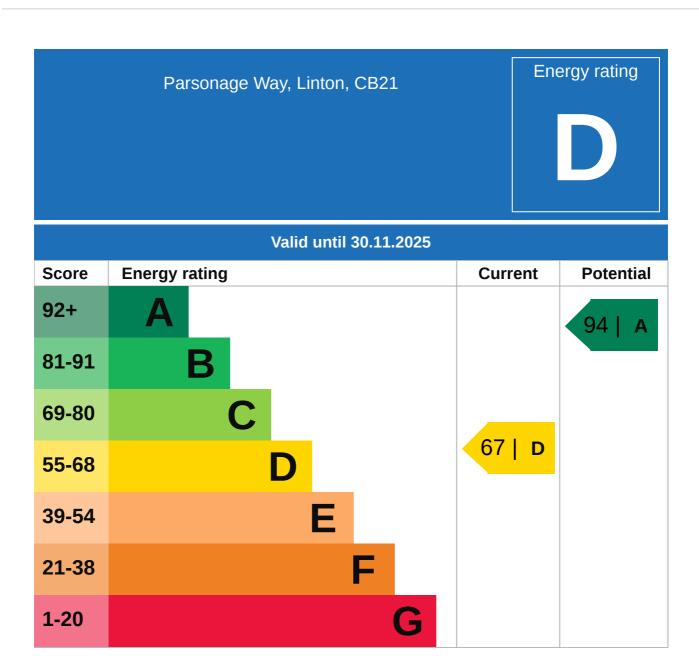

### Property **EPC - Additional Data**

#### **Additional EPC Data**

**Property Type:** House

**Build Form:** Detached

Marketed sale **Transaction Type:** 

**Energy Tariff:** Single

Main Fuel: Mains gas (not community)

Main Gas: Yes

Flat Top Storey: No

**Top Storey:** 0

**Glazing Type:** Double glazing installed during or after 2002

**Previous Extension:** 

**Open Fireplace:** 1

**Ventilation:** Natural

Walls: Cavity wall, as built, insulated (assumed)

Good Walls Energy:

**Roof:** Pitched, 150 mm loft insulation

**Roof Energy:** Good

Main Heating: Boiler and radiators, mains gas

**Main Heating** 

**Controls:** 

Programmer, room thermostat and TRVs

**Hot Water System:** From main system

**Hot Water Energy** 

**Efficiency:** 

Good

Lighting: Low energy lighting in 80% of fixed outlets

Floors: Solid, no insulation (assumed)

**Total Floor Area:**  $126 \text{ m}^2$ 