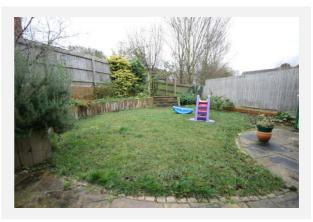

#### **Property**

Detached Type:

**Bedrooms:** 

Floor Area: 1,356 ft<sup>2</sup> / 126 m<sup>2</sup>

0.08 acres Plot Area: 1997 Year Built: **Council Tax:** Band F **Annual Estimate:** £3,328 **Title Number:** CB202564