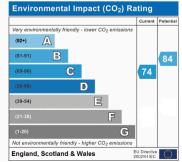

### **Agents Note**

This property falls under a band D for the local council tax and costs approximately £2,278.05 per annum for 2024/25. There is a service charge payable of £180.00 per annum. The photos used are for marketing purpose only and was taken before the current tenants moved into the property in July 2023, For more information please contact the office.