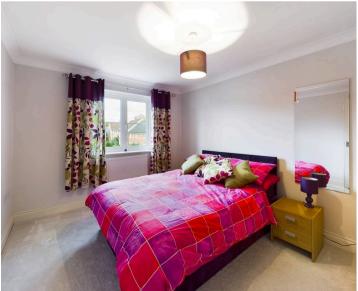

#### Bedroom 4

12' 9" x 9' 0" (3.88m x 2.75m)

Window to rear, radiator, and carpet flooring.

#### Bedroom 2

11' 11" x 9' 5" (3.63m x 2.86m)

Window to rear, radiator, and carpet flooring.

### Bedroom 3

10' 7" x 7' 1" (3.23m x 2.16m)

Window to rear, radiator, and carpet flooring