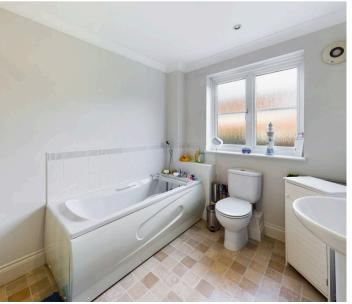

#### **Bathroom**

10' 4" x 7' 5" (3.16m x 2.25m)

Window to rear, bath with mixer tap and shower attachment over, separate double width shower cubicle, low level WC, wash basin, part wall tiling, vinyl flooring, radiator, and extractor fan.