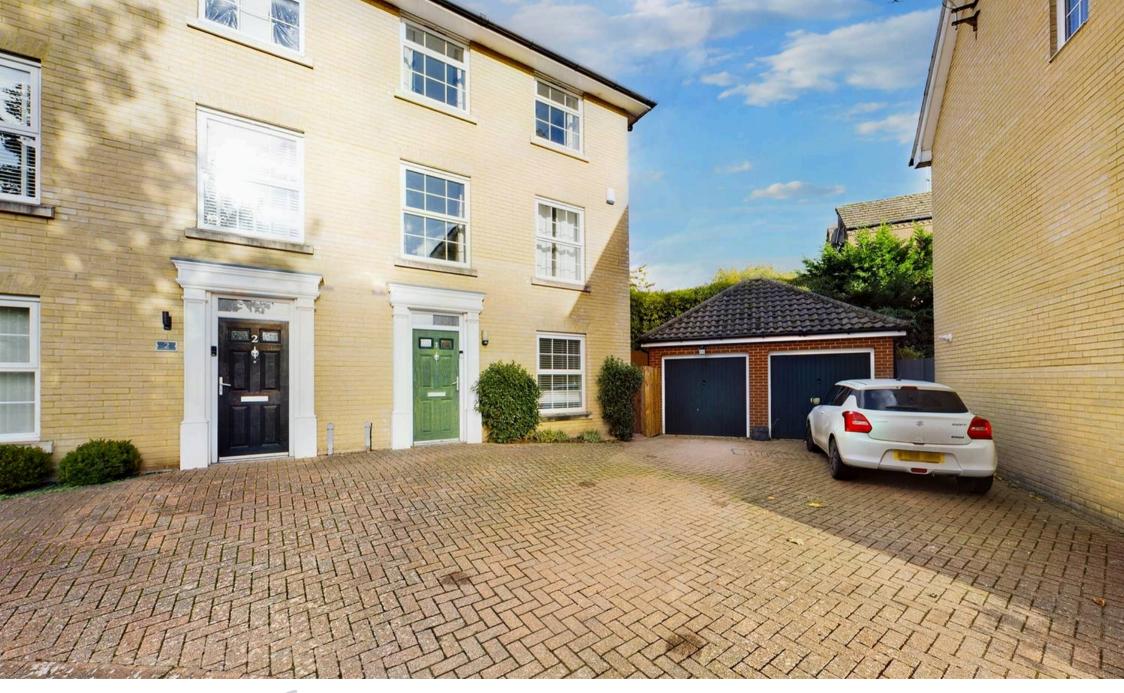

### Parking

The property provides off-road parking with a brick weave driveway leading to the single garage.

### Garage

Up and over garage door to front connected with power and lights and single door to rear garden.