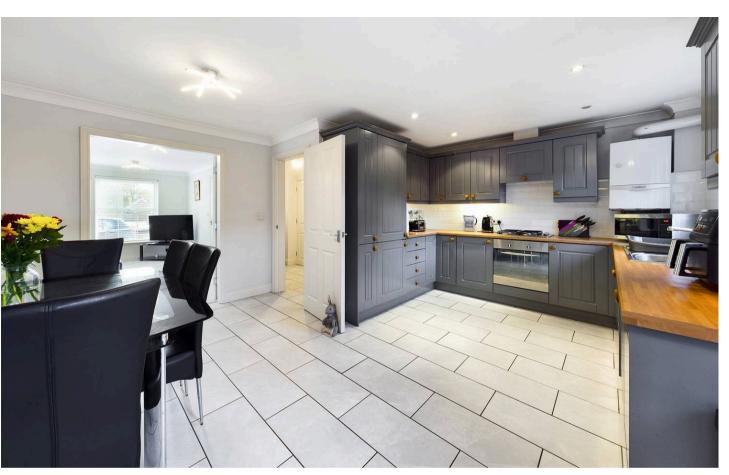

### Kitchen / Diner

14' 4" x 16' 8" (4.37m x 5.07m)

Window to rear, wall, and base units with worktop over, inset 1 bowl sink unit with mixer tap over, tiled splashbacks and tiled flooring, built-in single oven, gas hob with cooker hood over, further built-in fridge/freezer and dishwasher, wall mounted gas boiler, radiator, double doors to sitting room and French doors to rear garden.