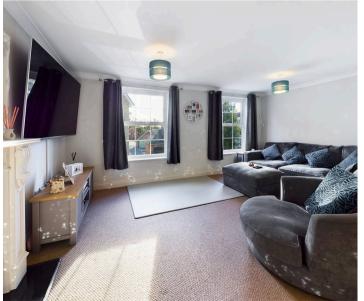

### Lounge

17' 1" x 16' 7" (5.21m x 5.06m)

Two windows to front, two radiators, gas fire in surround and carpet flooring.