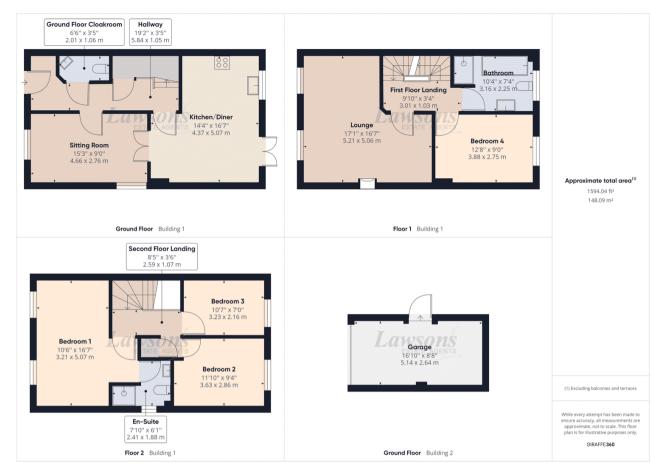

### Hallway

19' 2" x 3' 5" (5.84m x 1.05m)

Doors to downstairs cloakroom, sitting room, kitchen/diner and understairs storage cupboard, radiator, tiled flooring, and stairs to first floor landing.

#### **Downstairs Cloakroom**

6' 7" x 3' 6" (2.01m x 1.06m)

Low level WC, wash basin, radiator, extractor fan and tiled flooring.

### **Sitting Room**

15' 3" x 9' 1" (4.66m x 2.76m)

Dual aspect windows to front and side, radiator, carpet flooring and double doors to kitchen/diner.

### Kitchen / Diner

14' 4" x 16' 8" (4.37m x 5.07m)

Window to rear, wall, and base units with worktop over, inset 1 bowl sink unit with mixer tap over, tiled splashbacks and tiled flooring, built-in single oven, gas hob with cooker hood over, further built-in fridge/freezer and dishwasher, wall mounted gas boiler, radiator, double doors to sitting room and French doors to rear garden.

## First Floor Landing

9' 11" x 3' 5" (3.01m x 1.03m)

Doors to lounge, bedroom 4 and bathroom, stairs to second floor landing and carpet flooring.

### Lounge

17' 1" x 16' 7" (5.21m x 5.06m)

Two windows to front, two radiators, gas fire in surround and carpet flooring.

#### Bedroom 4

12' 9" x 9' 0" (3.88m x 2.75m)

Window to rear, radiator, and carpet flooring.

#### **Bathroom**

10' 4" x 7' 5" (3.16m x 2.25m)

Window to rear, bath with mixer tap and shower attachment over, separate double width shower cubicle, low level WC, wash basin, part wall tiling, vinyl flooring, radiator, and extractor fan.

### **Second Floor Landing**

8' 6" x 3' 6" (2.59m x 1.07m)

Doors to bedrooms 1, 2 and 3, airing cupboard housing the hot water cylinder, radiator, carpet flooring and loft hatch.

#### Bedroom 1

10' 6" x 16' 8" (3.21m x 5.07m)

Two windows to front, two radiator, carpet flooring and door to en-suite.

### **En-Suite**

7' 11" x 6' 2" (2.41m x 1.88m)

Window to side, shower cubicle, low level WC, wash basin, part wall tiling, vinyl flooring, radiator, and extractor fan.

#### Bedroom 2

11' 11" x 9' 5" (3.63m x 2.86m)

Window to rear, radiator, and carpet flooring.

### Bedroom 3

10' 7" x 7' 1" (3.23m x 2.16m)

Window to rear, radiator, and carpet flooring

### Garage

Up and over garage door to front connected with power and lights and single door to rear garden.