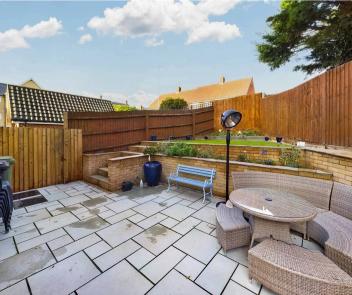

#### Rear Garden

Beautifully landscaped by the current owners with large wrap around patio area to the immediate rear with brick walls, raised flower beds, steps to artificial lawn and further bedding plants to the rear, door to garage and gate leading to driveway (The current owners have a hot tub that is not be included in sale).