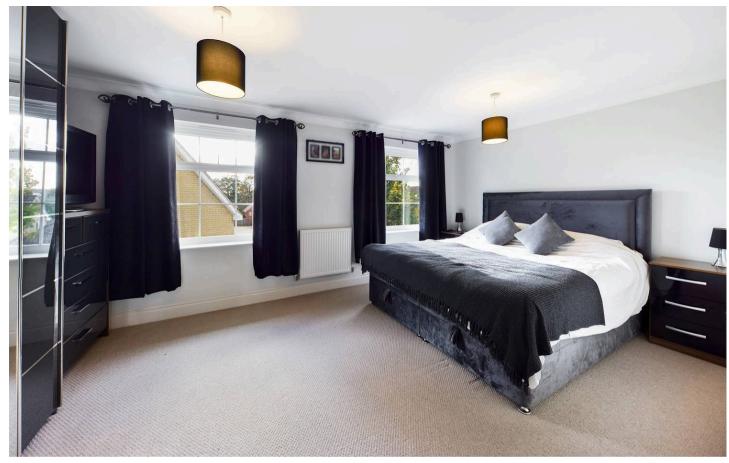

#### Bedroom 1

10' 6" x 16' 8" (3.21m x 5.07m)

Two windows to front, two radiator, carpet flooring and door to en-suite.