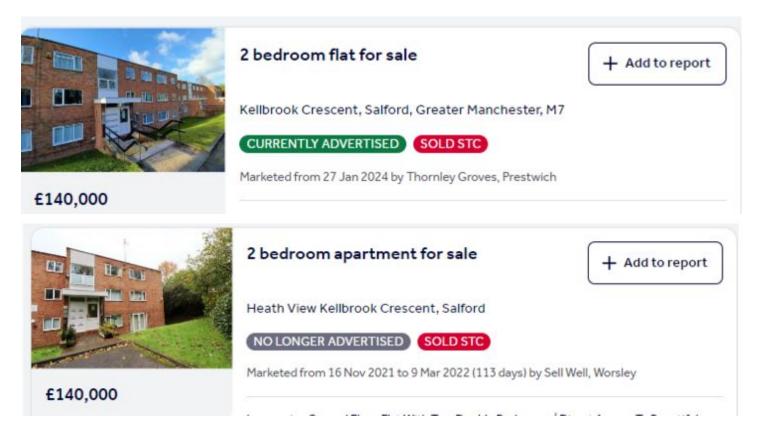

### Sale Comparables Report

This report shows comparable sold properties in the area using Land Registry sold information. There are comparable properties in the area selling for as much as £140,000.