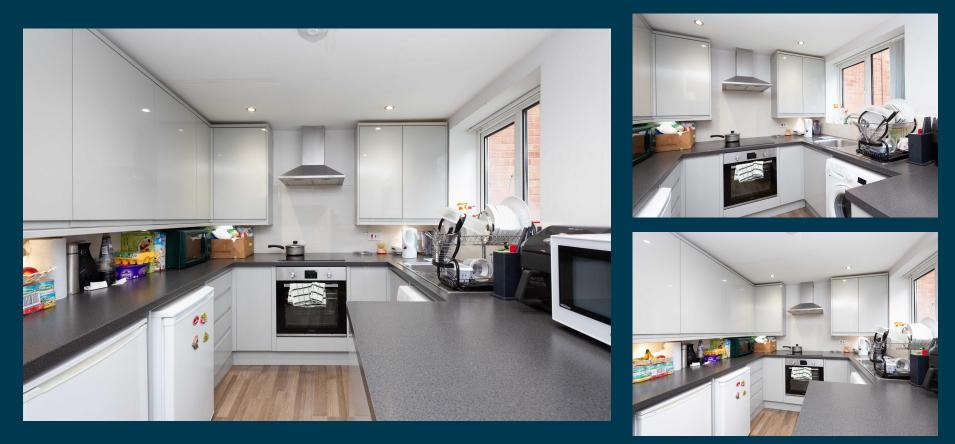

M7

Get instant cash flow of £800 per calendar month with a 6.0% Gross Yield for investors.

This property has a potential to rent for £1,150 which would provide the investor a Gross Yield of 8.6% if the rent was increased to market rate.

For investors that are looking for a reliable long term investment, this property is perfect as it's in a great location with easy access to amenities and is able to command a brilliant rental return.

Don't miss out on this fantastic investment opportunity...

#### **LE7PR@PERTY**





#### Kellbrook Crescent, Salford, M7

210770332

2 Bedrooms 1 Bathroom Spacious Lounge Modern Kitchen

 $\oslash$ 

**Property Key Features** 

Factor Fees: £110 a month Ground Rent: £2.08 Lease Length: 999 yrs Current Rent: £800 Market Rent: £1,150







## Kitchen





## Bedrooms





## Bathroom





### **Exterior**













Figures based on assumed purchase price of £161,000.00 and borrowing of £120,750.00 at 75% Loan To Value (LTV) and an estimated 5% fixed term interest rate.

#### ASSUMED PURCHASE PRICE



| 25% Deposit      | £40,250.00 |
|------------------|------------|
| SDLT Charge      | £4,830     |
| Legal Fees       | £1,000.00  |
| Total Investment | £46,080.00 |

## **Projected** Investment Return



Our industry leading letting agency Let Property Management has an existing relationship with the tenant in situ and can provide advice on achieving full market rent. The monthly rent of this property is currently set at £800 per calendar month but the potential market rent is





1.150

#### Return Stress Test Analysis Report





#