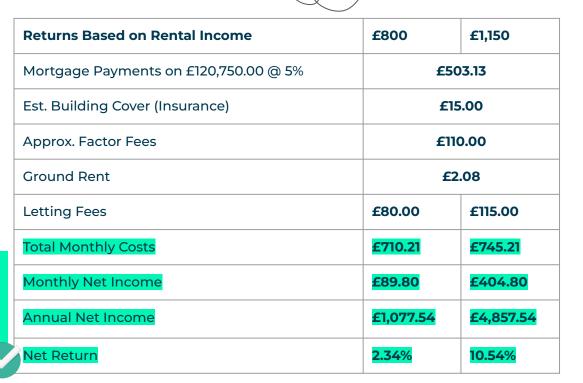

## **Projected** Investment Return

Our industry leading letting agency Let Property Management has an existing relationship with the tenant in situ and can provide advice on achieving full market rent. The monthly rent of this property is currently set at £800 per calendar month but the potential market rent is

1.150