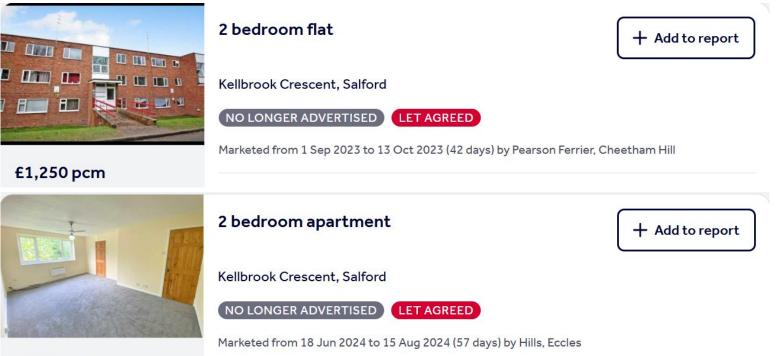

#### **Rent Comparables Report**

This property is situated in a high demand rental area with rents achieving as much as £1,250 based on the analysis carried out by our letting team at **Let Property Management**.