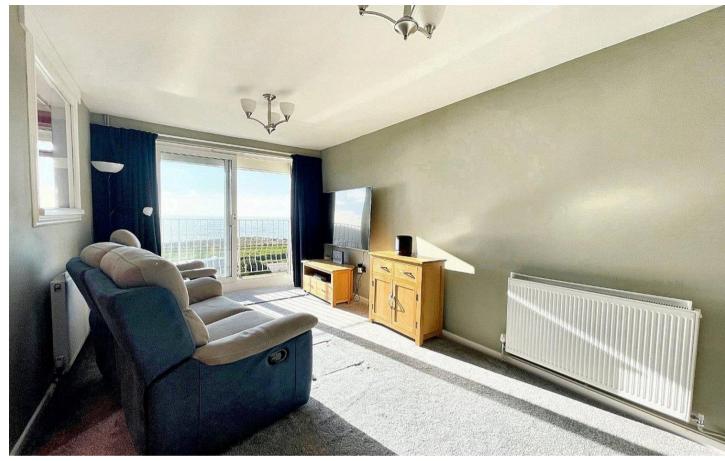

The accommodation comprises of a south facing lounge/dining room that benefits from a good size storage cupboard and access to the south facing balcony. The kitchen has been fitted with modern high gloss white units with Corian work tops and a integrated fridge/freezer, free standing washing machine, electric oven and an induction hob. The bedroom is a large double room with twin double wardrobes. The shower room/wc is completed with a modern white suite with its shower cubical, wc and vanity unit with a wash basin.

**ENTRANCE HALL** 

SOUTH FACING LOUNGE/DINING ROOM 17'10" x 9'7" (5.43m x 2.92m)

SOUTH FACING KITCHEN 11'7" x 5'1" (3.53m x 1.54m)

BEDROOM 13'4" into door recess x 11'10" (4.06m x 3.60m)

SHOWER ROOM/WC 5'9" x 5'5" (1.75m x 1.65m)