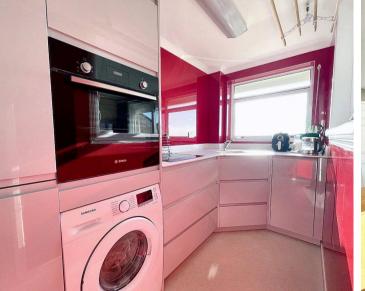

The accommodation comprises of a south facing lounge/dining room that benefits from a good size storage cupboard and access to the south facing balcony. The kitchen has been fitted with modern high gloss white units with Corian work tops and a integrated fridge/freezer, free standing washing machine, electric oven and an induction hob. The bedroom is a large double room with twin double wardrobes. The shower room/wc is completed with a modern white suite with its shower cubical, wc and vanity unit with a wash basin.