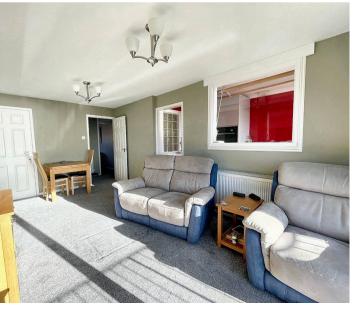

The accommodation comprises of a south facing lounge/dining room that benefits from a good size storage cupboard and access to the south facing balcony. The kitchen has been fitted with modern high gloss white units with Corian work tops and a integrated fridge/freezer, free standing washing machine, electric oven and an induction hob. The bedroom is a large double room with twin double wardrobes. The shower room/wc is completed with a modern white suite with its shower cubical, wc and vanity unit with a wash basin.

**ENTRANCE HALL** 

SOUTH FACING LOUNGE/DINING ROOM 17'10" x 9'7" (5.43m x 2.92m)

SOUTH FACING KITCHEN 11'7" x 5'1" (3.53m x 1.54m)

BEDROOM 13'4" into door recess x 11'10" (4.06m x 3.60m)

SHOWER ROOM/WC 5'9" x 5'5" (1.75m x 1.65m)