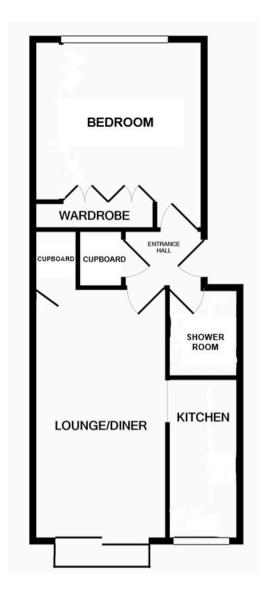

**ENTRANCE HALL** 

SOUTH FACING LOUNGE/DINING ROOM 17'10" x 9'7" (5.43m x 2.92m)

SOUTH FACING KITCHEN 11'7" x 5'1" (3.53m x 1.54m)

BEDROOM 13'4" into door recess x 11'10" (4.06m x 3.60m)

SHOWER ROOM/WC 5'9" x 5'5" (1.75m x 1.65m)