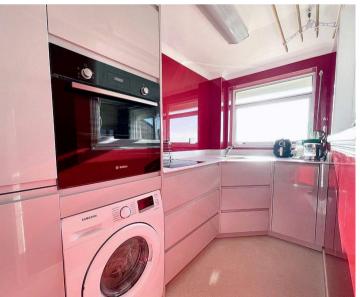

The accommodation comprises of a south facing lounge/dining room that benefits from a good size storage cupboard and access to the south facing balcony. The kitchen has been fitted with modern high gloss white units with Corian work tops and a integrated fridge/freezer, free standing washing machine, electric oven and an induction hob. The bedroom is a large double room with twin double wardrobes. The shower room/wc is completed with a modern white suite with its shower cubical, wc and vanity unit with a wash basin.

**ENTRANCE HALL** 

SOUTH FACING LOUNGE/DINING ROOM 17'10" x 9'7" (5.43m x 2.92m)

SOUTH FACING KITCHEN 11'7" x 5'1" (3.53m x 1.54m)

BEDROOM 13'4" into door recess x 11'10" (4.06m x 3.60m)

SHOWER ROOM/WC 5'9" x 5'5" (1.75m x 1.65m)