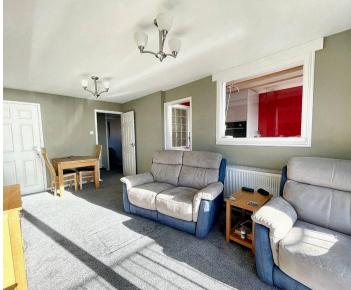

The accommodation comprises of a south facing lounge/dining room that benefits from a good size storage cupboard and access to the south facing balcony. The kitchen has been fitted with modern high gloss white units with Corian work tops and a integrated fridge/freezer, free standing washing machine, electric oven and an induction hob. The bedroom is a large double room with twin double wardrobes. The shower room/wc is completed with a modern white suite with its shower cubical, wc and vanity unit with a wash basin.