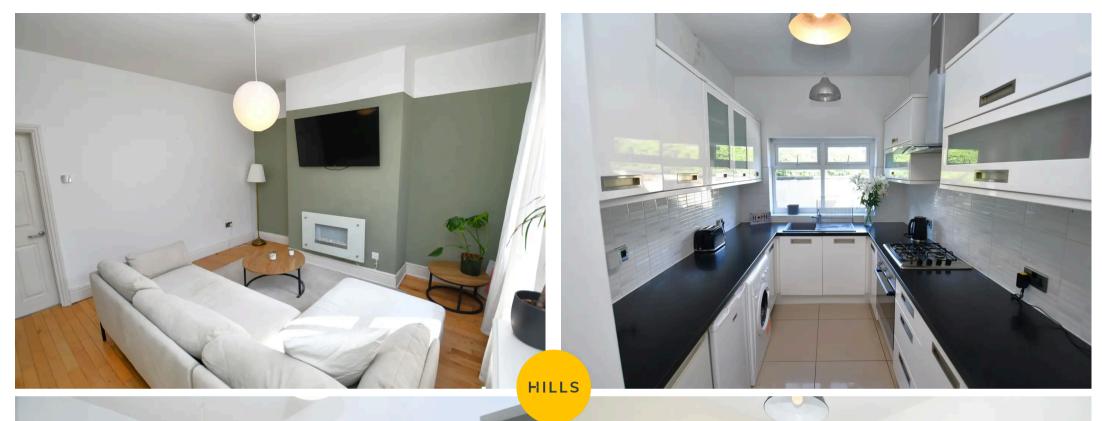

#### Lounge

13' 0" x 12' 10" (3.97m x 3.91m)

A bright lounge complete with a ceiling light point, double glazed window and wall mounted radiator. Fitted with wooden flooring.

#### Kitchen

Featuring fitted units with integral hob and oven. Space for an undercounter fridge freezer and washer. Complete with two ceiling light points, double glazed window and tiled flooring.