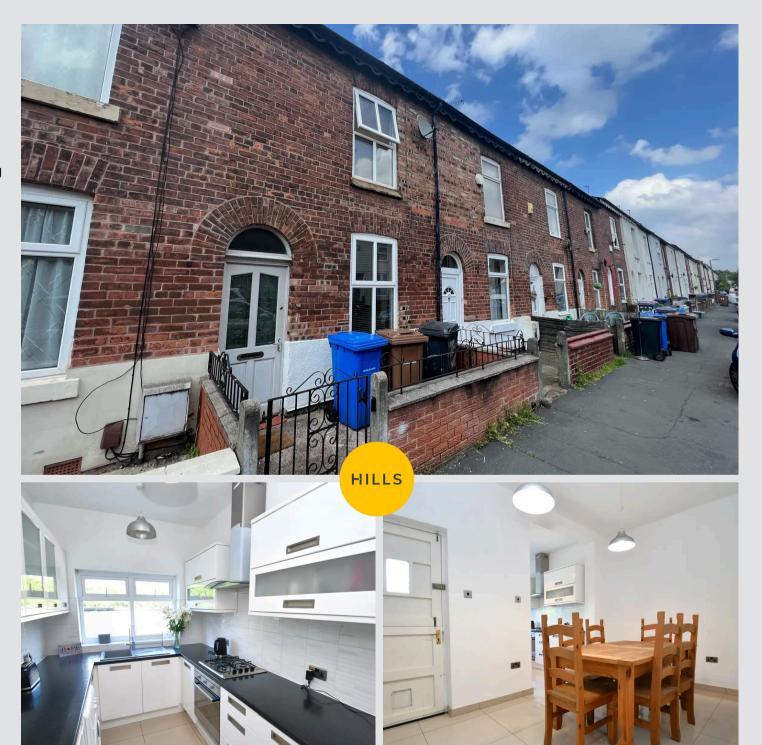

#### Kitchen

Featuring fitted units with integral hob and oven. Space for an undercounter fridge freezer and washer. Complete with two ceiling light points, double glazed window and tiled flooring.

#### External

To the rear of the property is a low maintenance courtyard garden.