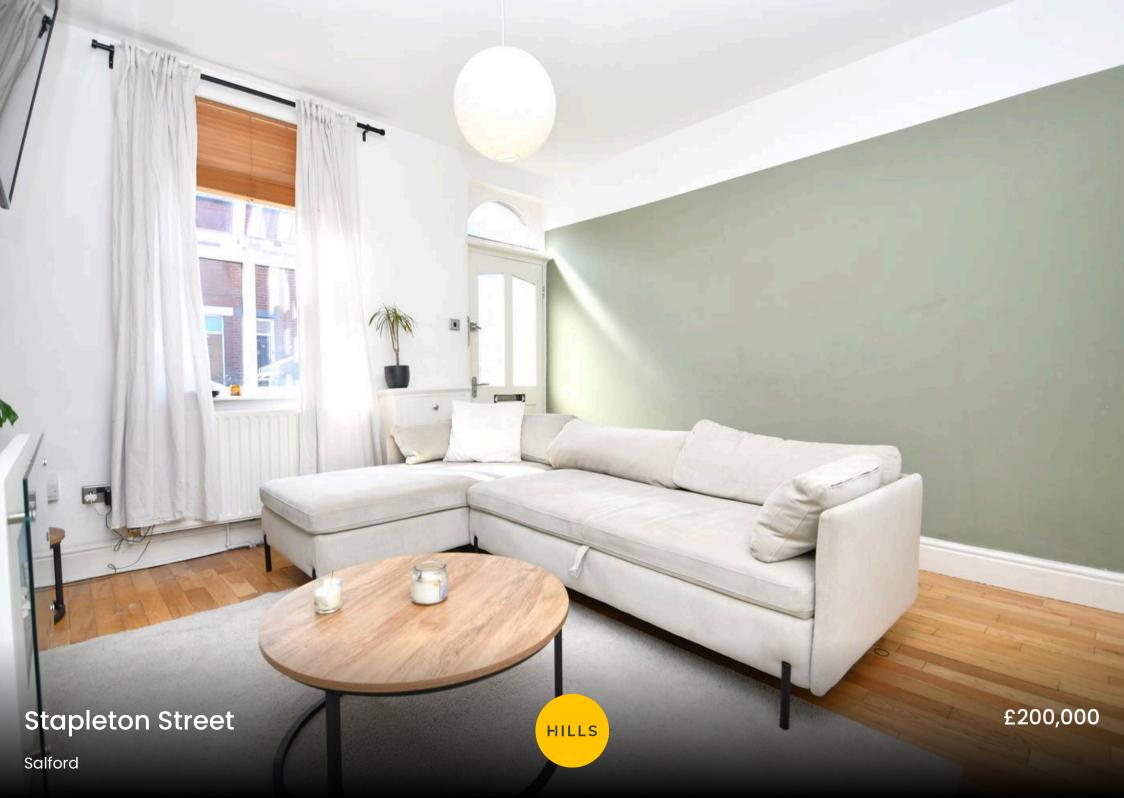

#### Lounge

13' 0" x 12' 10" (3.97m x 3.91m)

A bright lounge complete with a ceiling light point, double glazed window and wall mounted radiator. Fitted with wooden flooring.