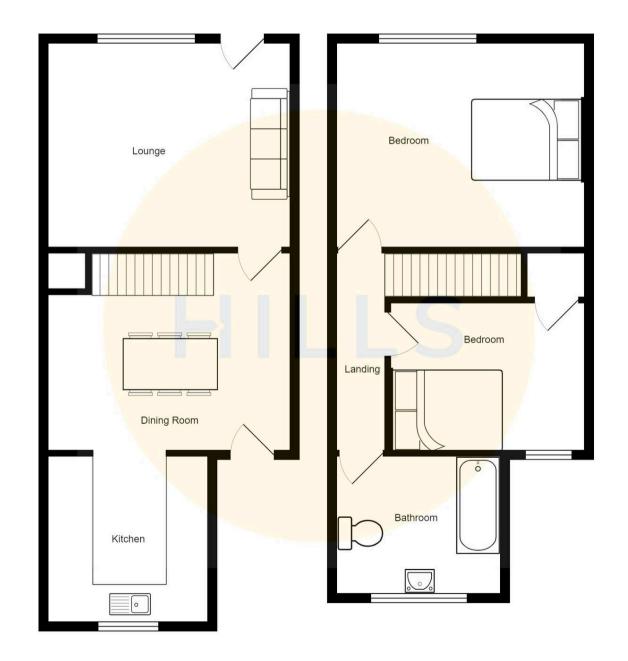

#### Lounge

13' 0" x 12' 10" (3.97m x 3.91m)

A bright lounge complete with a ceiling light point, double glazed window and wall mounted radiator. Fitted with wooden flooring.

### **Dining Room**

12' 10" x 8' 0" (3.91m x 2.45m)

Complete with two ceiling light points, wall mounted radiator and tiled flooring.

#### Kitchen

Featuring fitted units with integral hob and oven. Space for an undercounter fridge freezer and washer. Complete with two ceiling light points, double glazed window and tiled flooring.

#### Landing

Complete with a ceiling light point and carpet flooring.

#### **Bedroom One**

13' 0" x 12' 10" (3.97m x 3.92m)

Complete with a ceiling light point, double glazed window and wall mounted radiator. Fitted with carpet flooring.

#### **Bedroom Two**

8' 9" x 8' 2" (2.66m x 2.50m)

Complete with a ceiling light point, double glazed window and wall mounted radiator. Fitted with carpet flooring.

#### **Bathroom**

7' 5" x 7' 2" (2.26m x 2.19m)

Featuring a three-piece suite including a bath with shower over, hand wash basin and W.C. Complete with a ceiling light point, double glazed window and laminate flooring.