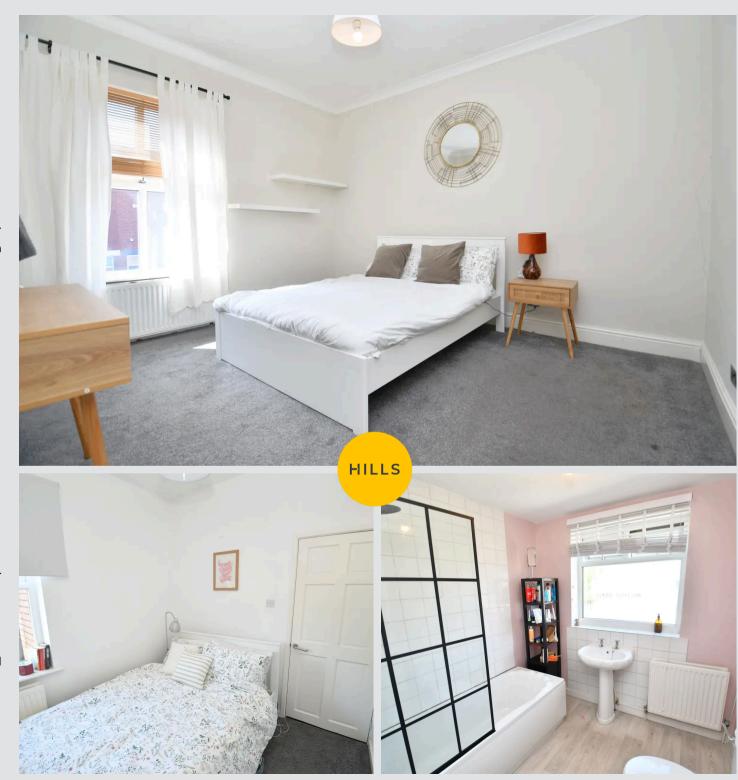

#### **Bedroom One**

13' 0" x 12' 10" (3.97m x 3.92m)

Complete with a ceiling light point, double glazed window and wall mounted radiator. Fitted with carpet flooring.

#### **Bedroom Two**

8' 9" x 8' 2" (2.66m x 2.50m)

Complete with a ceiling light point, double glazed window and wall mounted radiator. Fitted with carpet flooring.

#### **Bathroom**

7' 5" x 7' 2" (2.26m x 2.19m)

Featuring a three-piece suite including a bath with shower over, hand wash basin and W.C. Complete with a ceiling light point, double glazed window and laminate flooring.