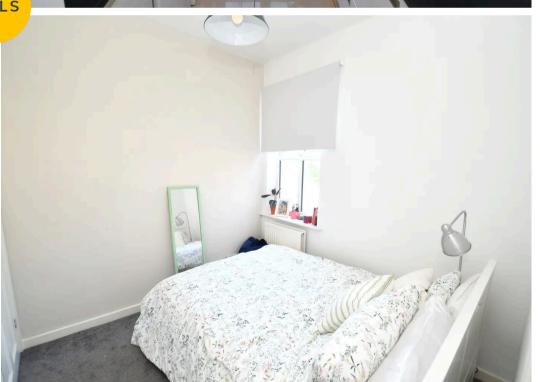

#### **Bedroom One**

13' 0" x 12' 10" (3.97m x 3.92m)

Complete with a ceiling light point, double glazed window and wall mounted radiator. Fitted with carpet flooring.

#### **Bedroom Two**

8' 9" x 8' 2" (2.66m x 2.50m)

Complete with a ceiling light point, double glazed window and wall mounted radiator. Fitted with carpet flooring.