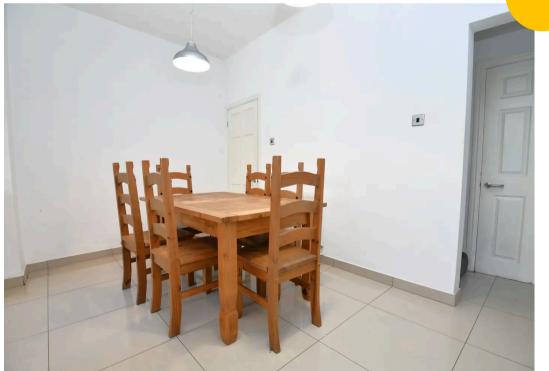

### **Dining Room**

12' 10" x 8' 0" (3.91m x 2.45m)

Complete with two ceiling light points, wall mounted radiator and tiled flooring.