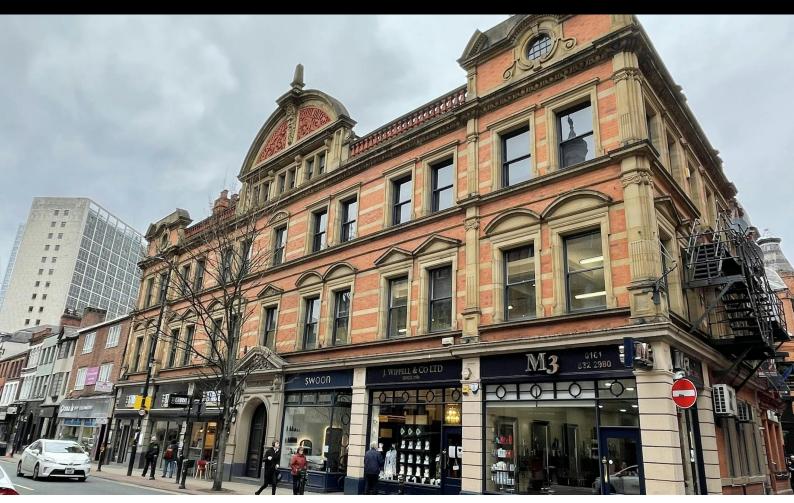

# Kenworthy Buildings, 83 Bridge Street, Manchester, M3 2RF

Period Building with Original Features

- Fully fitted and CAT A + options available
- Character office space
- Close proximity to Spinningfields & Deansgate
- Recently refurbished office suites
- Plenty of natural light
- Self-contained with own WC's

#### Description

The property is a 1920s period brick and sandstone character office building, available to rent in the City Centre of Manchester. Kenworthy's Building radiates character and charm with its original mosaic floor tiled entrance and decorative tiling throughout the walls and main staircase.