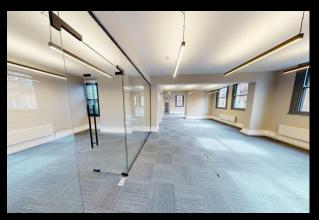

Following a recent refurbishment, we now have two offices available to rent on the 2nd floor. Both benefit from new decoration, pendant LED lighting, carpet tiles, and fit out to include meeting rooms and kitchen areas so are ready for occupation. Each suite is also self-contained with own WCs within the suite. The 2nd floor (East) suite has also been furnished to provide a turn-key solution

#### Specification

LED Lighting Fitted kitchens and meeting rooms Floor boxes in situ Intercom access system New carpet throughout WC's in each suite