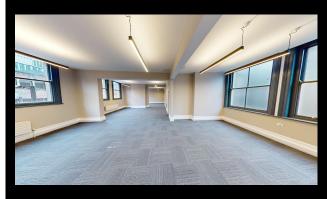

Following a recent refurbishment, we now have two offices available to rent on the 2nd floor. Both benefit from new decoration, pendant LED lighting, carpet tiles, and fit out to include meeting rooms and kitchen areas so are ready for occupation. Each suite is also self-contained with own WCs within the suite. The 2nd floor (East) suite has also been furnished to provide a turn-key solution

#### Specification

LED Lighting Fitted kitchens and meeting rooms Floor boxes in situ Intercom access system New carpet throughout WC's in each suite