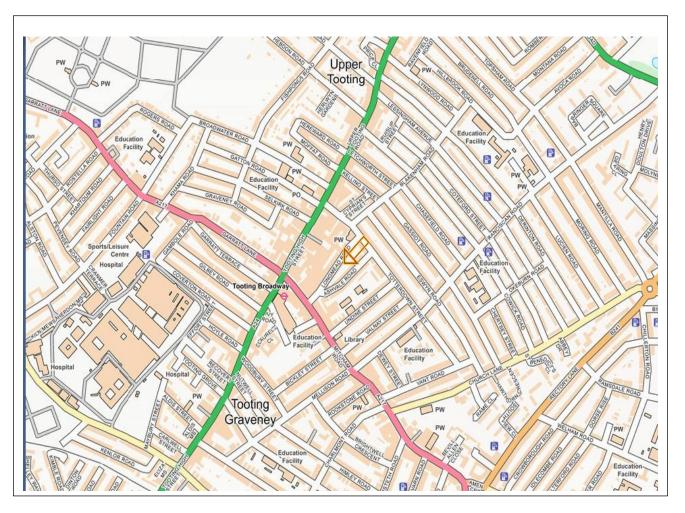

This property is walking distance to Earlsfield Station and Tooting Broadway (Northern Line) station and all other local transport and shops.

## **FLOOR PLAN**

MAP

 Croydon Branch: 292 London Road, Croydon, Surrey, CR0 2TG

 Tel: 020 8684 6677
 Mob: 07540 874 532
 Fax: 0872 115 6090
 Email: info@crownlets4u.co.uk

www.crownlets4u.co.uk