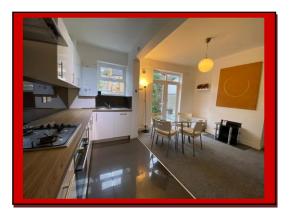

The heart of the home is the fully equipped kitchen, featuring high-end appliances, plenty of counter space, and stylish cabinetry. It's perfect for family meals and entertaining guests. The spacious living and dining areas flow seamlessly together, creating an ideal setting for both relaxed family time and more formal gatherings.