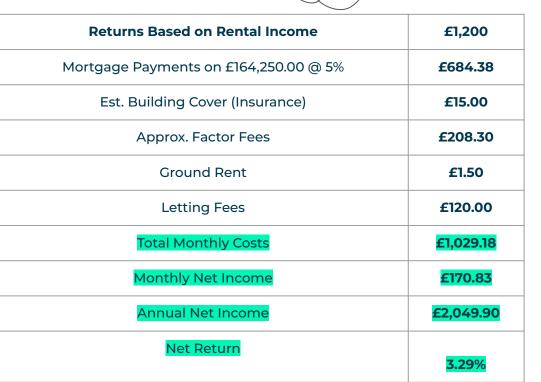

## **Projected** Investment Return

Our industry leading letting agency Let Property Management has an existing relationship with the tenant in situ and can provide advice on achieving full market rent. The monthly rent of this property is currently set at £1,200 per calendar month but the potential market rent is

Factor Fees: £208.3 Ground Rent: £150 Lease Length: 100 Current Rent: £1,200 Lounge

## Exterior

Figures based on assumed purchase price of £219,000.00 and borrowing of £164,250.00 at 75% Loan To Value (LTV) and an estimated 5% fixed term interest rate.

#### ASSUMED PURCHASE PRICE

| 25% Deposit      | £54,750.00 |
|------------------|------------|
| SDLT Charge      | £6,570     |
| Legal Fees       | £1,000.00  |
| Total Investment | £62,320.00 |