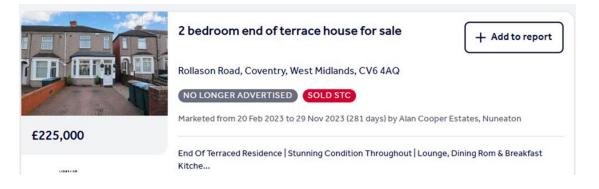

## Sale Comparables Report

This report shows comparable sold properties in the area using Land Registry sold information. There are comparable properties in the area selling for as much as £225,000.