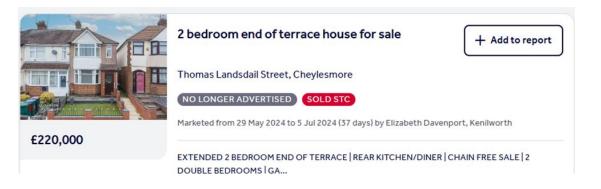

## Sale Comparables Report

This report shows comparable sold properties in the area using Land Registry sold information. There are comparable properties in the area selling for as much as £225,000.