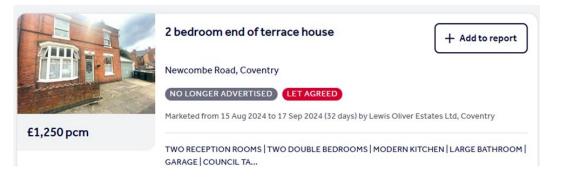

## Sale Comparables Report

This report shows comparable sold properties in the area using Land Registry sold information. There are comparable properties in the area selling for as much as £225,000.