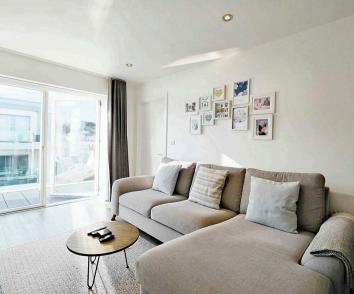

#### Living

Beautifully finished living room with dining area and fully fitted kitchen, all in immaculate condition. Integrated appliances include a ceramic hob, extractor, oven, and dishwasher. Double doors open onto a 30ft balcony, flooding the room with natural light and offering panoramic views over St Helier.