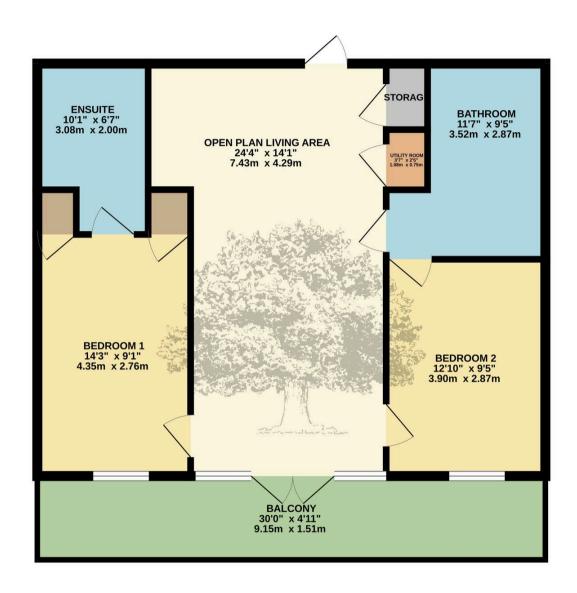

nd fully fitted kitchen, all in immaculate condition. Integrated appliances include a ceramic hob, extractor, oven, and dishwasher. Double doors open onto a 30ft balcony, flooding the room with natural light and offering panoramic views over St Helier.

#### Sleeping

Two double bedrooms one with fitted wardrobes. Two bathrooms, one being en-suite. House bathroom with three piece suite comprising bath - with shower over - basin and WC. Mirror fronted wall cabinet and heated towel rail. En-suite has a walk in shower. Separate utility cupboard housing water tank and washing machine.

#### Services

All mains excluding gas. Electric heating. Wired for JT Fibre. Professionally managed by Maillards. Service charges  $\pounds 271$  PCM.









### FOURTH FLOOR 731 sq.ft. (68.0 sq.m.) approx.





## **Broadlands**

Broadlands Estates, Library Place - JE2 3NL

01534 880770 • enquiries@broadlandsjersey.com • www.broadlandsjersey.com/

# **BROADLANDS**

FINDING YOU A HOME SINCE 1972