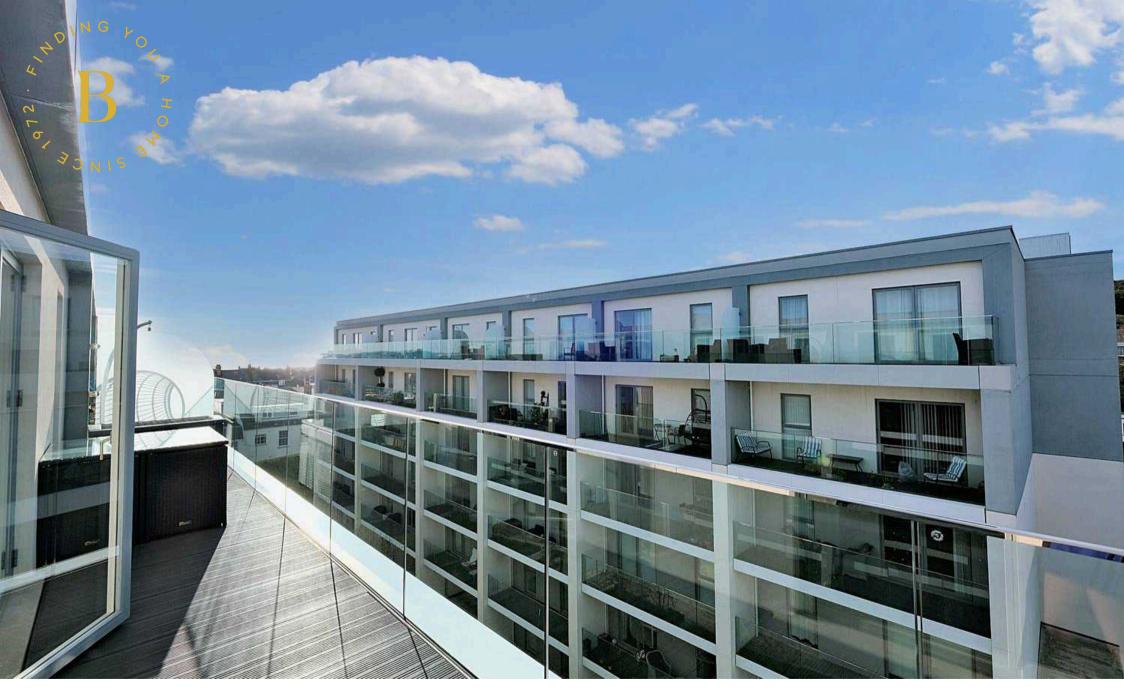

## **E402** Metropol East, Roseville Street

St. Helier, Jersey

From the top of Roseville Street head down towards Route Des Fort and the development is on your left.

- 4th floor purpose built penthouse apartment
- 2 double bedrooms
- 2 En-suite bath/shower rooms
- Covered secure parking
- Share Transfer
- Great size balcony
- No onward chain
- Call Doug on 07700702585 or doug@broadlandsjersey.com

### **E402** Metropol East, Roseville Street

St. Helier, Jersey

Fabulous 4th floor two bedroom, two bathroom purpose built apartment situated within the newly constructed Metropol Development. This top floor apartment is filled with natural light and, situated at the development's outer edge, enjoys excellent far-reaching views across town. Located a short walk from the centre of St Helier and provides easy access to the beach at Havre des Pas. The open plan living/kitchen/dining area benefits from an abundance of light and the 30ft west facing balcony runs the full width of the apartment in front of the main living area and bedrooms. Both bedrooms are great size doubles and both have ensuite bath/shower rooms. Rounding off this superb apartment is the secure designated parking space plus visitor spaces.

#### Living

Beautifully finished living room with dining area and fully fitted kitchen, all in immaculate condition. Integrated appliances include a ceramic hob, extractor, oven, and dishwasher. Double doors open onto a 30ft balcony, flooding the room with natural light and offering panoramic views over St Helier.