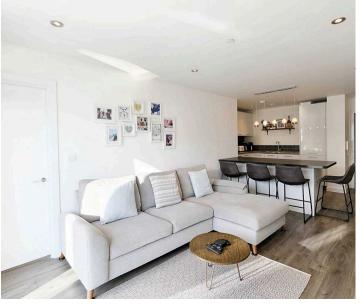

#### Living

Beautifully finished living room with dining area and fully fitted kitchen, all in immaculate condition. Integrated appliances include a ceramic hob, extractor, oven, and dishwasher. Double doors open onto a 30ft balcony, flooding the room with natural light and offering panoramic views over St Helier.