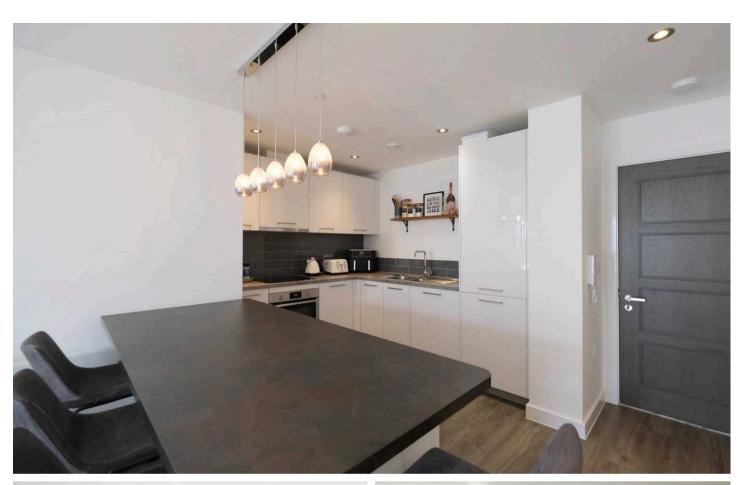

#### Living

Beautifully finished living room with dining area and fully fitted kitchen, all in immaculate condition. Integrated appliances include a ceramic hob, extractor, oven, and dishwasher. Double doors open onto a 30ft balcony, flooding the room with natural light and offering panoramic views over St Helier.