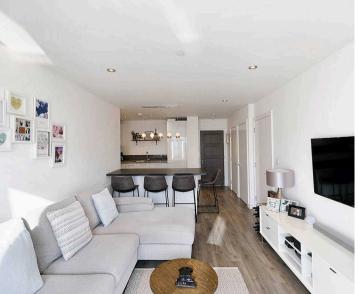

#### Living

Beautifully finished living room with dining area and fully fitted kitchen, all in immaculate condition. Integrated appliances include a ceramic hob, extractor, oven, and dishwasher. Double doors open onto a 30ft balcony, flooding the room with natural light and offering panoramic views over St Helier.