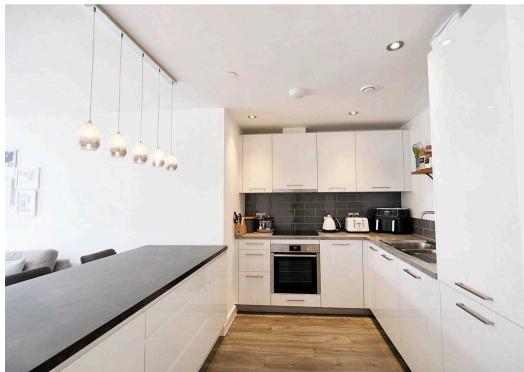

#### Living

Beautifully finished living room with dining area and fully fitted kitchen, all in immaculate condition. Integrated appliances include a ceramic hob, extractor, oven, and dishwasher. Double doors open onto a 30ft balcony, flooding the room with natural light and offering panoramic views over St Helier.