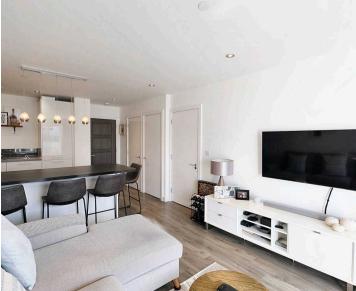

#### Living

Beautifully finished living room with dining area and fully fitted kitchen, all in immaculate condition. Integrated appliances include a ceramic hob, extractor, oven, and dishwasher. Double doors open onto a 30ft balcony, flooding the room with natural light and offering panoramic views over St Helier.