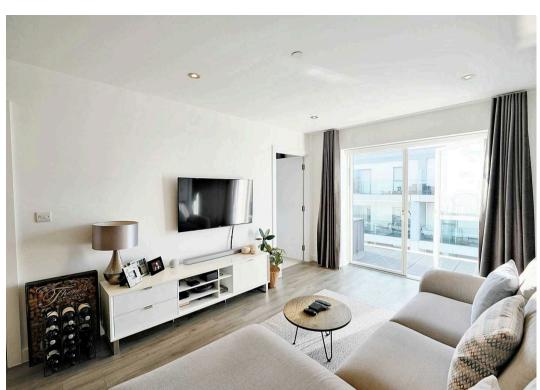

#### Living

Beautifully finished living room with dining area and fully fitted kitchen, all in immaculate condition. Integrated appliances include a ceramic hob, extractor, oven, and dishwasher. Double doors open onto a 30ft balcony, flooding the room with natural light and offering panoramic views over St Helier.