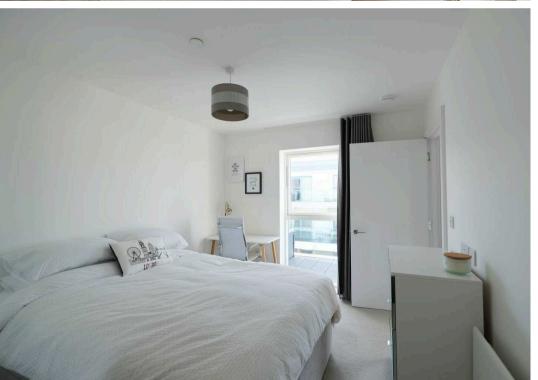

#### Sleeping

Two double bedrooms one with fitted wardrobes. Two bathrooms, one being en-suite. House bathroom with three piece suite comprising bath - with shower over - basin and WC. Mirror fronted wall cabinet and heated towel rail. En-suite has a walk in shower. Separate utility cupboard housing water tank and washing machine.