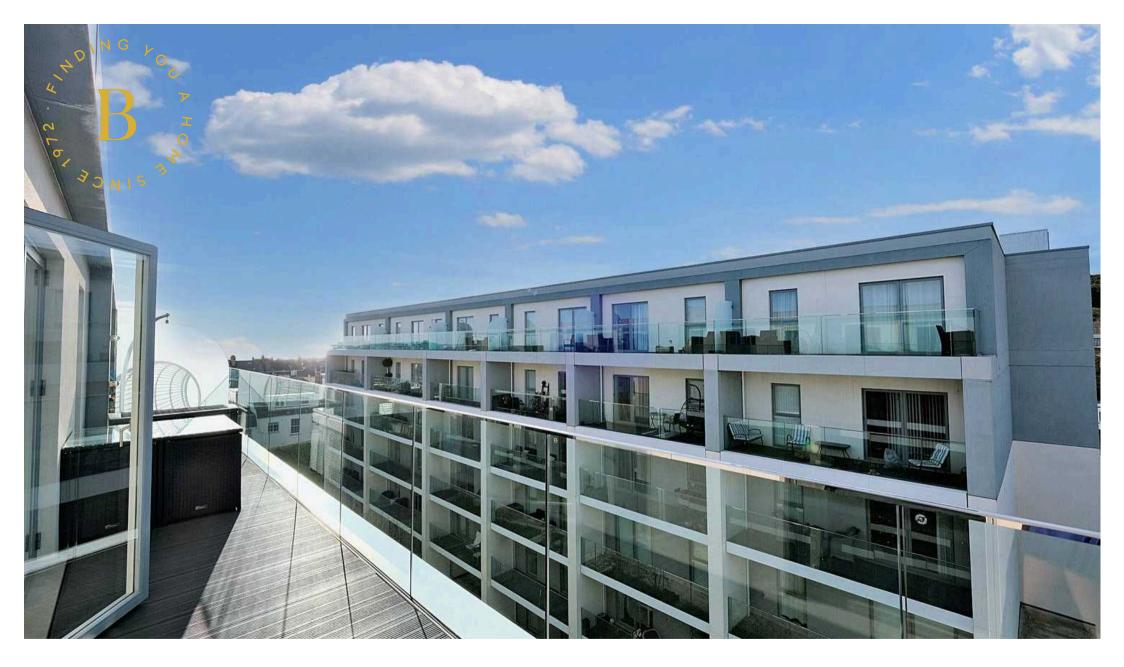

### **E402** Metropol East, Roseville Street

St. Helier, Jersey

Fabulous 4th floor two bedroom, two bathroom purpose built apartment situated within the newly constructed Metropol Development. This top floor apartment is filled with natural light and, situated at the development's outer edge, enjoys excellent far-reaching views across town. Located a short walk from the centre of St Helier and provides easy access to the beach at Havre des Pas. The open plan living/kitchen/dining area benefits from an abundance of light and the 30ft west facing balcony runs the full width of the apartment in front of the main living area and bedrooms. Both bedrooms are great size doubles and both have ensuite bath/shower rooms. Rounding off this superb apartment is the secure designated parking space plus visitor spaces.

#### Living

Beautifully finished living room with dining area and fully fitted kitchen, all in immaculate condition. Integrated appliances include a ceramic hob, extractor, oven, and dishwasher. Double doors open onto a 30ft balcony, flooding the room with natural light and offering panoramic views over St Helier.