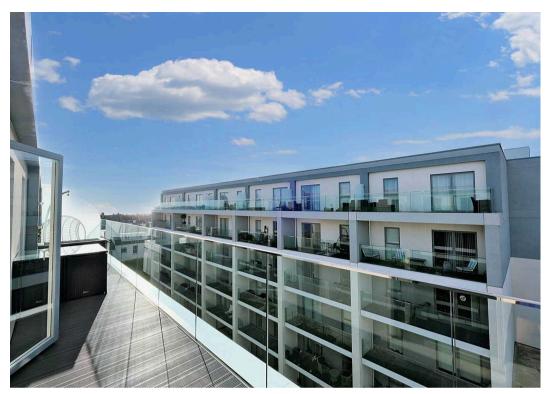

### **E402** Metropol East, Roseville Street

St. Helier, Jersey

Fabulous 4th floor two bedroom, two bathroom purpose built apartment situated within the newly constructed Metropol Development. This top floor apartment is filled with natural light and, situated at the development's outer edge, enjoys excellent far-reaching views across town. Located a short walk from the centre of St Helier and provides easy access to the beach at Havre des Pas. The open plan living/kitchen/dining area benefits from an abundance of light and the 30ft west facing balcony runs the full width of the apartment in front of the main living area and bedrooms. Both bedrooms are great size doubles and both have ensuite bath/shower rooms. Rounding off this superb apartment is the secure designated parking space plus visitor spaces.

#### Living

Beautifully finished living room with dining area and fully fitted kitchen, all in immaculate condition. Integrated appliances include a ceramic hob, extractor, oven, and dishwasher. Double doors open onto a 30ft balcony, flooding the room with natural light and offering panoramic views over St Helier.