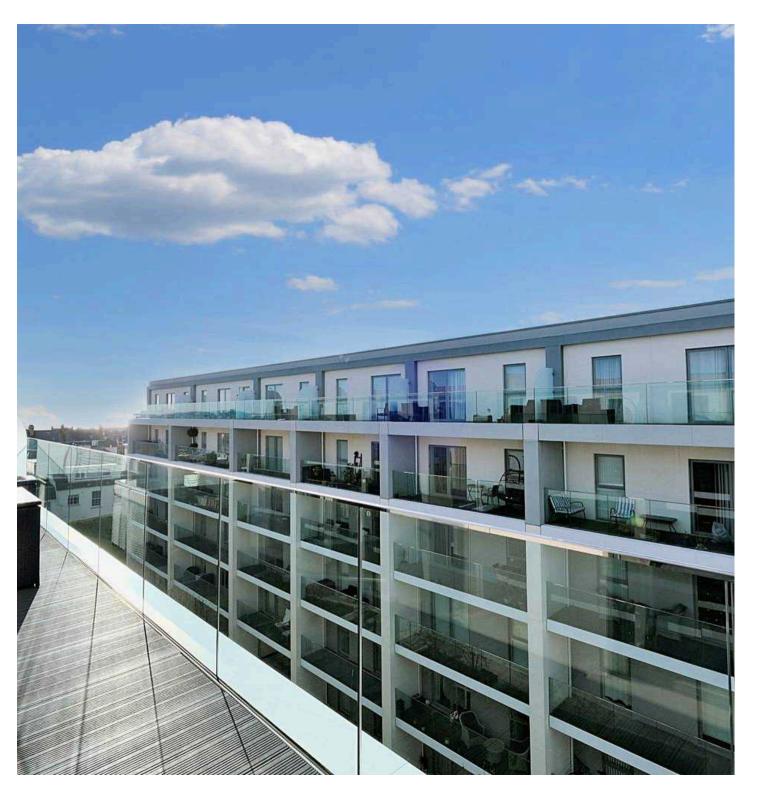

## **E402** Metropol East, Roseville Street

St. Helier, Jersey

From the top of Roseville Street head down towards Route Des Fort and the development is on your left.

- 4th floor purpose built penthouse apartment
- 2 double bedrooms
- 2 En-suite bath/shower rooms
- Covered secure parking
- Share Transfer
- Great size balcony
- No onward chain
- Call Doug on 07700702585 or doug@broadlandsjersey.com

### **E402** Metropol East, Roseville Street

St. Helier, Jersey

Fabulous 4th floor two bedroom, two bathroom purpose built apartment situated within the newly constructed Metropol Development. This top floor apartment is filled with natural light and, situated at the development's outer edge, enjoys excellent far-reaching views across town. Located a short walk from the centre of St Helier and provides easy access to the beach at Havre des Pas. The open plan living/kitchen/dining area benefits from an abundance of light and the 30ft west facing balcony runs the full width of the apartment in front of the main living area and bedrooms. Both bedrooms are great size doubles and both have ensuite bath/shower rooms. Rounding off this superb apartment is the secure designated parking space plus visitor spaces.