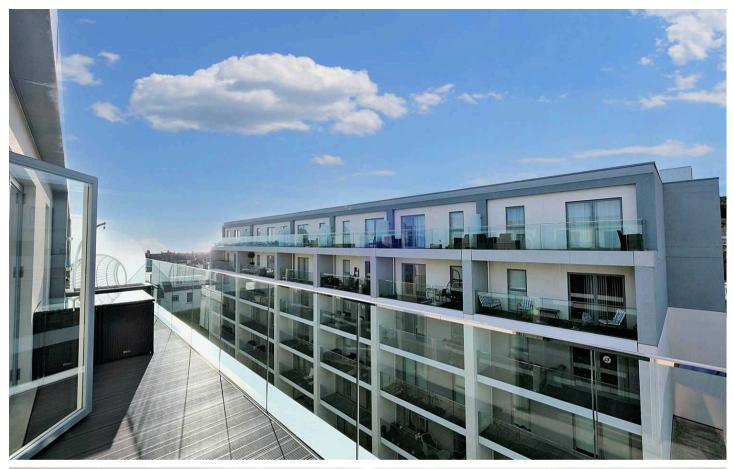

## **E402** Metropol East, Roseville Street

St. Helier, Jersey

From the top of Roseville Street head down towards Route Des Fort and the development is on your left.

- 4th floor purpose built penthouse apartment
- 2 double bedrooms
- 2 En-suite bath/shower rooms
- Covered secure parking
- Share Transfer
- Great size balcony
- No onward chain
- Call Doug on 07700702585 or doug@broadlandsjersey.com

### **E402** Metropol East, Roseville Street

St. Helier, Jersey

Fabulous 4th floor two bedroom, two bathroom purpose built apartment situated within the newly constructed Metropol Development. This top floor apartment is filled with natural light and, situated at the development's outer edge, enjoys excellent far-reaching views across town. Located a short walk from the centre of St Helier and provides easy access to the beach at Havre des Pas. The open plan living/kitchen/dining area benefits from an abundance of light and the 30ft west facing balcony runs the full width of the apartment in front of the main living area and bedrooms. Both bedrooms are great size doubles and both have ensuite bath/shower rooms. Rounding off this superb apartment is the secure designated parking space plus visitor spaces.