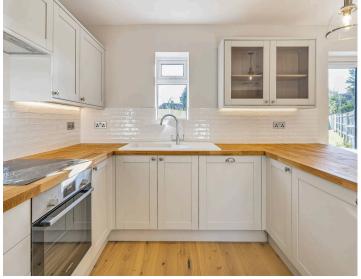

Upon entering, you are greeted by a bright and spacious reception room and adjacent newly fitted kitchen/dining room with doors leading out onto the delightful rear garden. Ascending the staircase, you will discover three well-appointed bedrooms with newly fitted carpets and a modern bathroom.