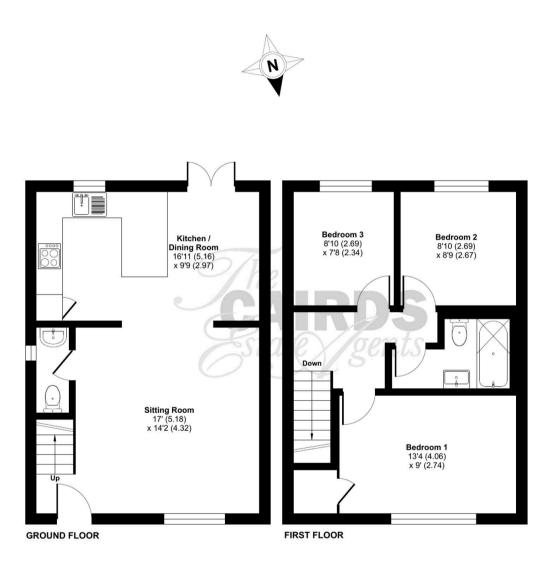

## Tichmarsh, Epsom, KT19

Approximate Area = 834 sq ft / 77.4 sq m For identification only - Not to scale

Floor plan produced in accordance with RICS Property Measurement 2nd Edition, Incorporating International Property Measurement Standards (IPMS2 Residential). ©ntchecom 2024. Produced for Cairds . REF: 1217494