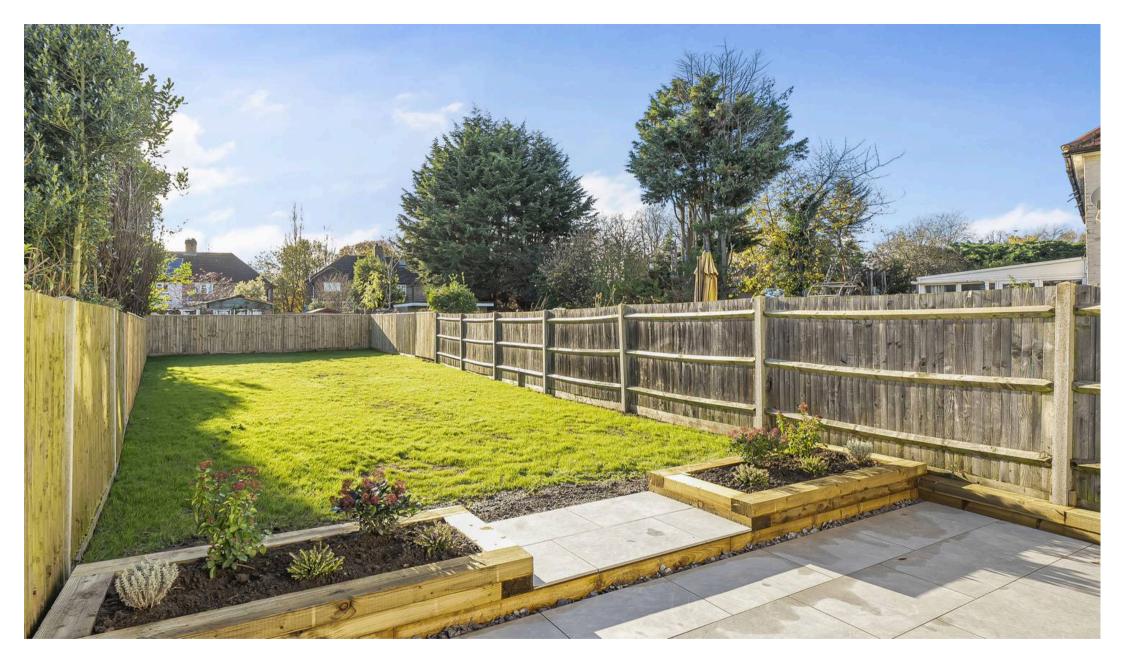

Upon entering, you are greeted by a bright and spacious reception room and adjacent newly fitted kitchen/dining room with doors leading out onto the delightful rear garden. Ascending the staircase, you will discover three well-appointed bedrooms with newly fitted carpets and a modern bathroom.