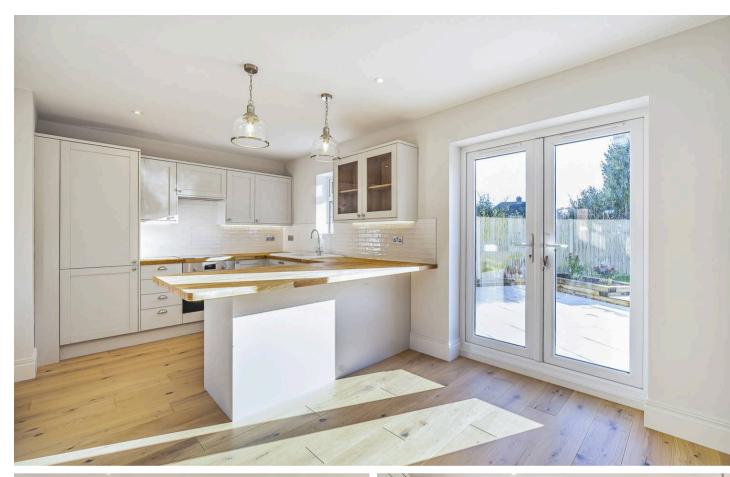

Upon entering, you are greeted by a bright and spacious reception room and adjacent newly fitted kitchen/dining room with doors leading out onto the delightful rear garden. Ascending the staircase, you will discover three well-appointed bedrooms with newly fitted carpets and a modern bathroom.