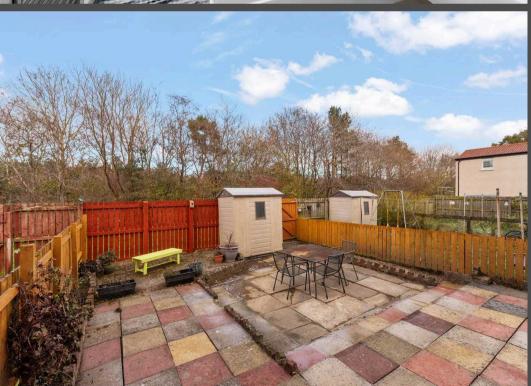

Externally, the property boasts low-maintenance front and rear gardens, ideal for outdoor relaxation or play. Ample off-street parking is available for residents, ensuring convenience. The home has been thoughtfully upgraded, with a new boiler installed in 2020 and a full roof replacement completed in 2023, offering peace of mind to its new owners.