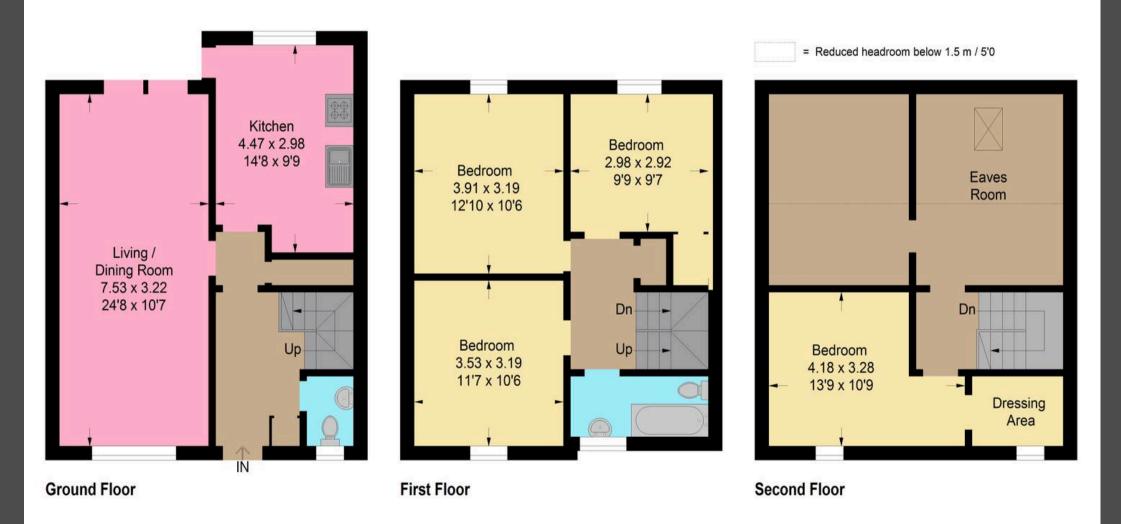

Upon entering, you are welcomed into a bright and expansive open-plan living and dining area, ideal for entertaining or relaxing with family. Adjacent to this is a well-appointed kitchen with ample workspace and storage, offering easy access to the private rear garden.

The first floor provides three well-proportioned bedrooms, including two doubles and a third bedroom currently utilized as a home gym. This room also presents a perfect opportunity to be transformed into a home office, dressing room, or additional bedroom, depending on your needs. The modern family bathroom hosts a practical shower-over-bath setup, designed for both functionality and comfort.

The top floor is dedicated to the impressive principal bedroom, which includes a mini walk-in wardrobe, adding a touch of luxury. This floor also features a versatile eaves room and a dressing area, providing extra storage or the ideal space for a home office or hobby area.

## Approximate Gross Internal Area (Excluding Eaves) 131.1 sq m / 1411 sq ft

Illustration For Identification Purposes Only. Not To Scale (ID:1148620 / Ref:89640)