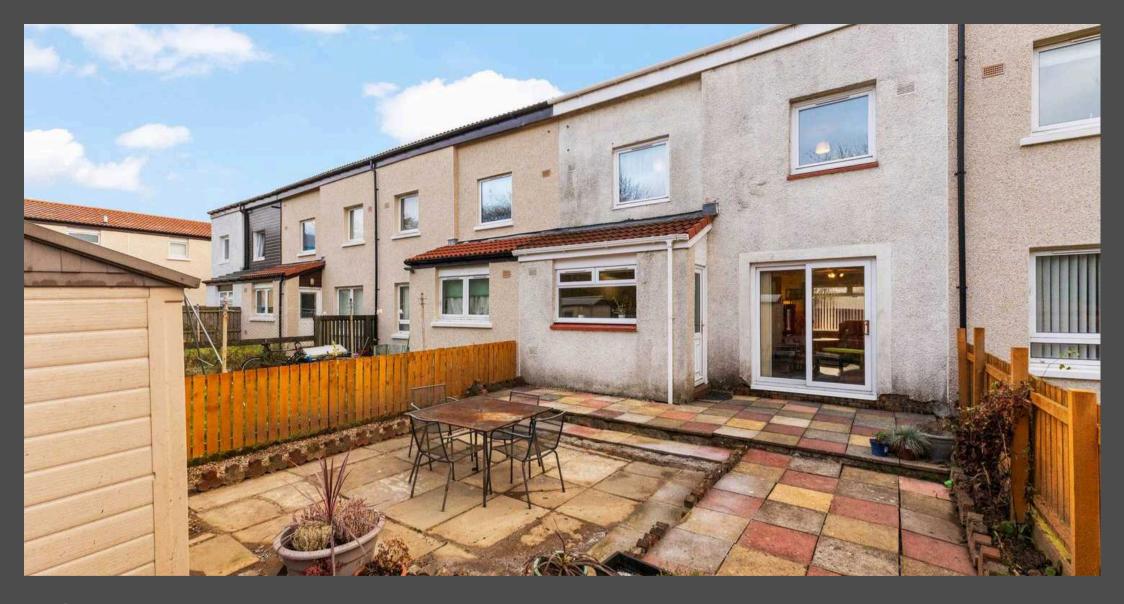

Externally, the property boasts low-maintenance front and rear gardens, ideal for outdoor relaxation or play. Ample off-street parking is available for residents, ensuring convenience. The home has been thoughtfully upgraded, with a new boiler installed in 2020 and a full roof replacement completed in 2023, offering peace of mind to its new owners.