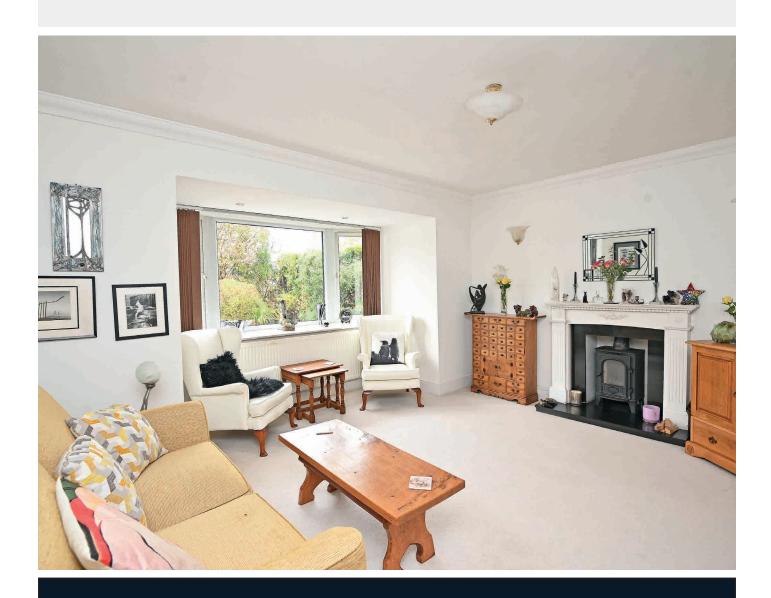

#### SITTING ROOM

A large reception room with bay window. Fireplace with wood-burning stove.