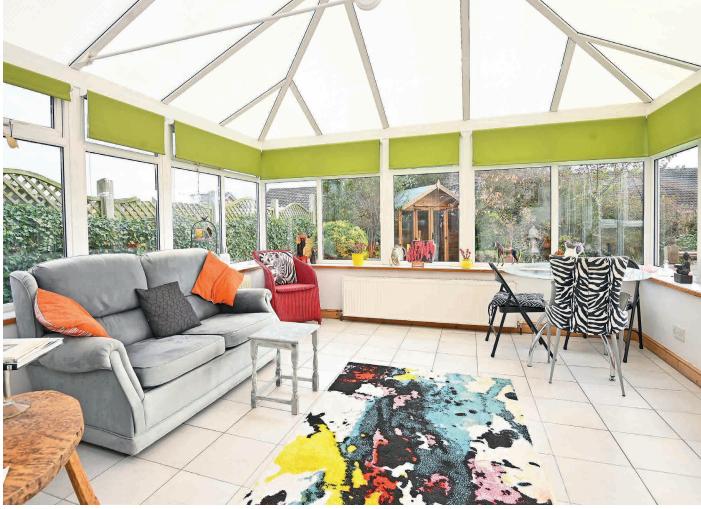

#### **CONSERVATORY**

A large conservatory extension providing a further sitting area, with windows and glazed doors overlooking the garden.