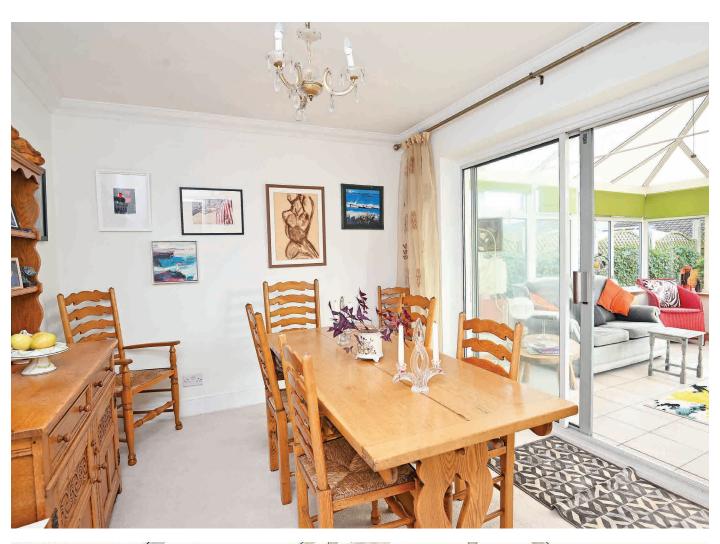

#### **DINING ROOM**

A further reception room with glazed doors leading to a conservatory.