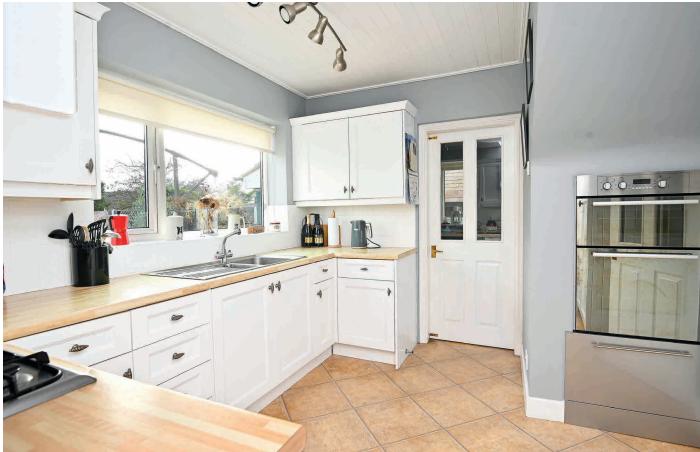

.

The property provides well-appointed accommodation comprising a sitting room with wood-burning stove, well-equipped kitchen, dining room, and large conservatory extension. There is also a useful utility room and cloakroom Upstairs, there are three good-sized bedrooms and a shower room. A driveway provides ample parking and leads to a single garage, and there is an attractive rear garden to the rear of the property.

The property is situated in a delightful position on the south side of Harrogate, enjoying an open aspect and is well served by a range of excellent local amenities and popular primary and secondary schools.



- 2 Reception Rooms · Conservatory · Kitchen · Utility Room · Cloakroom
- 3 Bedrooms · Bathroom

Off-Road Parking · Garage · Attractive Garden · Summerhouse

















### **ACCOMMODATION**

## GROUND FLOOR RECEPTION HALL

A spacious reception hall with fitted cupboard.

#### SITTING ROOM

A large reception room with bay window. Fireplace with wood-burning stove.

#### **KITCHEN**

With a range of fitted units with gas hob and double oven.

#### **UTILITY ROOM**

With fitted units, worktop and sink. Space and plumbing for appliances.

#### **CLOAKROOM**

With WC, and washbasin.

#### **DINING ROOM**

A further reception room with glazed doors leading to a conservatory.

#### **CONSERVATORY**

A large conservatory extension providing a further sitting area, with windows and glazed doors overlooking the garden.

#### FIRST FLOOR BEDROOMS

There are three bedrooms on the first floor. The two large bedrooms have fitted wardrobes.

#### **BATHROOM**