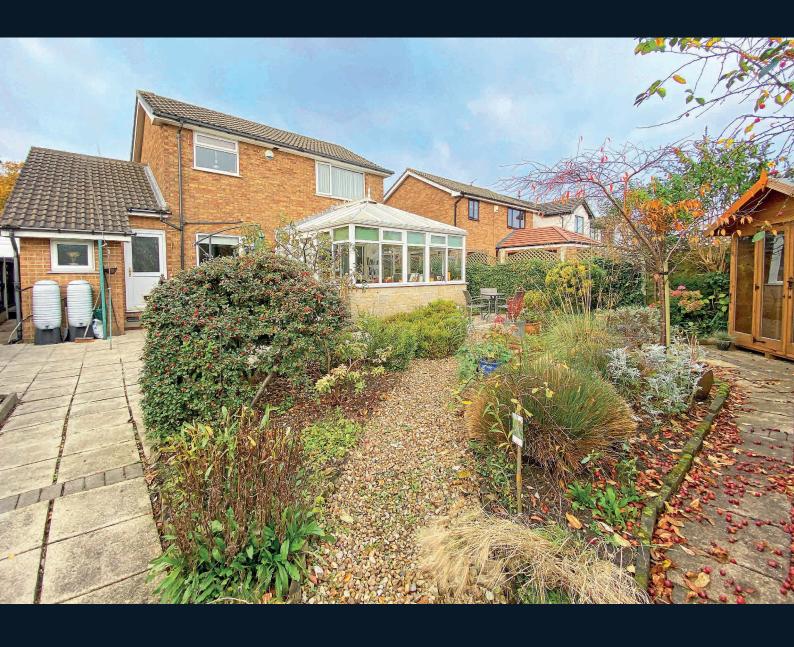

#### Outside

A drive provides parking and leads to a garage. There is an attractive rear garden with planted borders, decked sitting area, summerhouse and shed.