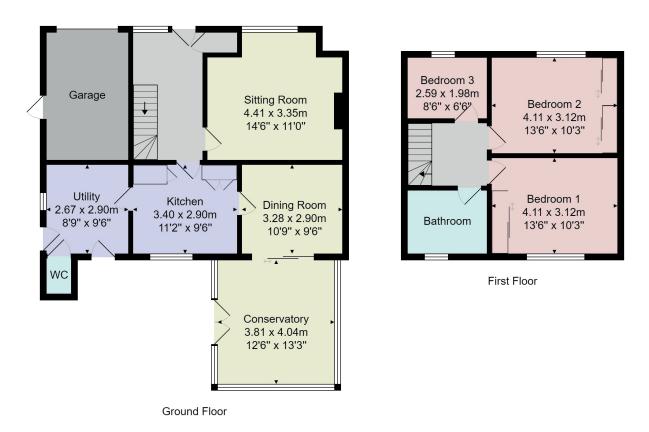

# FLOOR PLAN

Total Area: 130.3 m² ... 1403 ft²

All measurements are approximate and for display purposes only.

No liability is accepted by either the agency or Box Property Solutions Ltd as to the exact measurements of the rooms.

Box Property Solutions Ltd retains the copyright on this plan and allows agents to use it with agreed permission.