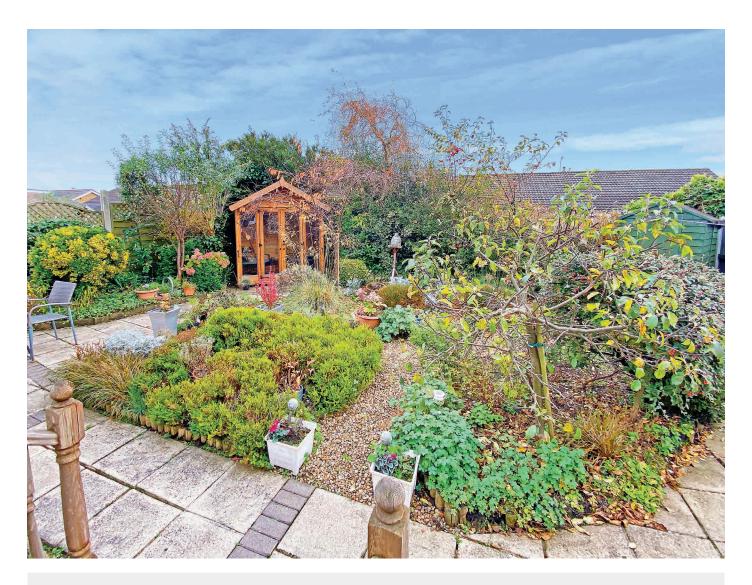

#### Outside

A drive provides parking and leads to a garage. There is an attractive rear garden with planted borders, decked sitting area, summerhouse and shed.