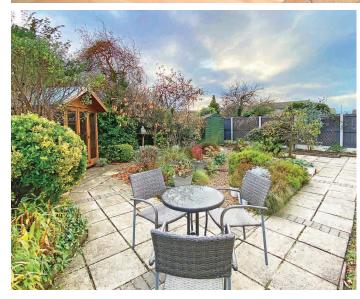

#### Outside

A drive provides parking and leads to a garage. There is an attractive rear garden with planted borders, decked sitting area, summerhouse and shed.