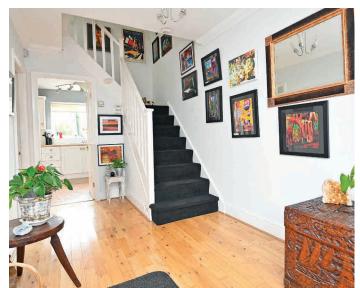

ties.

The property provides well-appointed accommodation comprising a sitting room with wood-burning stove, well-equipped kitchen, dining room, and large conservatory extension. There is also a useful utility room and cloakroom Upstairs, there are three good-sized bedrooms and a shower room. A driveway provides ample parking and leads to a single garage, and there is an attractive rear garden to the rear of the property.

The property is situated in a delightful position on the south side of Harrogate, enjoying an open aspect and is well served by a range of excellent local amenities and popular primary and secondary schools.



- 2 Reception Rooms · Conservatory · Kitchen · Utility Room · Cloakroom
- 3 Bedrooms · Bathroom

Off-Road Parking · Garage · Attractive Garden · Summerhouse

















### **ACCOMMODATION**

## GROUND FLOOR RECEPTION HALL

A spacious reception hall with fitted cupboard.

#### SITTING ROOM

A large reception room with bay window. Fireplace with wood-burning stove.

#### **KITCHEN**

With a range of fitted units with gas hob and double oven.

#### **UTILITY ROOM**

With fitted units, worktop and sink. Space and plumbing for appliances.

#### **CLOAKROOM**

With WC, and washbasin.

#### **DINING ROOM**

A further reception room with glazed doors leading to a conservatory.

#### **CONSERVATORY**

A large conservatory extension providing a further sitting area, with windows and glazed doors overlooking the garden.

#### FIRST FLOOR BEDROOMS

There are three bedrooms on the first floor. The two large bedrooms have fitted wardrobes.

#### **BATHROOM