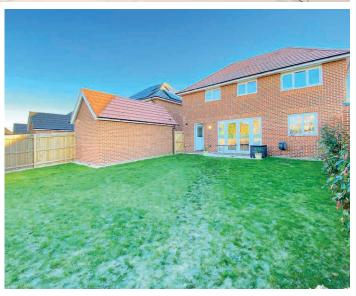

A driveway provides off-road parking and leads to a detached garage. To the rear of the property there is a good-sized garden with lawn and patio. The property forms part of this popular modern development with green space nearby and is conveniently located close to the famous Harrogate Stray and within walking distance of Harrogate town centre.

#### Outside

A drive provides parking and leads to a garage. There is an attractive rear garden with lawn and paved sitting area.