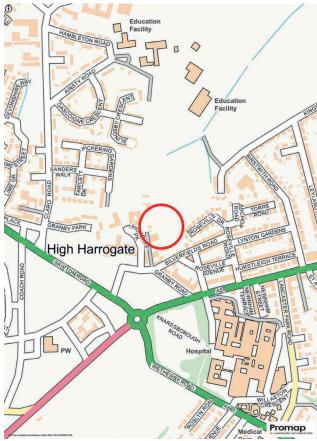

## 13 MANNERS CLOSE,

Harrogate, HG1 4GA

A spacious and beautifully presented three-bedroom detached property with garage and good- sized garden, situated in a quiet position and forming part of this popular modern development, close to the Stray and Harrogate town centre.

A driveway provides off-road parking and leads to a detached garage. To the rear of the property there is a good-sized garden with lawn and patio. The property forms part of this popular modern development with green space nearby and is conveniently located close to the famous Harrogate Stray and within walking distance of Harrogate town centre.