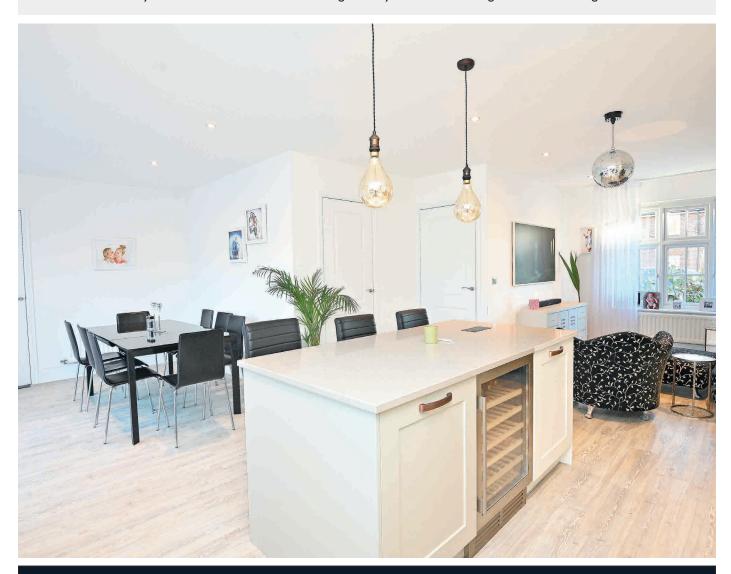

#### LIVING KITCHEN

A stunning open-plan L-shaped kitchen and living area with space for sitting and dining and glazed doors leading to the garden. The kitchen comprises a range of high-quality fitted stylish units with quartz worktop, island and breakfast bar, gas hob, integrated double oven, dishwasher and fridge / freezer. Integrated wine fridge.