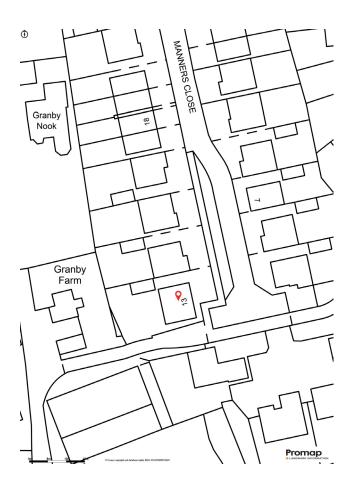

## 13 MANNERS CLOSE,

Harrogate, HG1 4GA

A spacious and beautifully presented three-bedroom detached property with garage and good- sized garden, situated in a quiet position and forming part of this popular modern development, close to the Stray and Harrogate town centre.

A driveway provides off-road parking and leads to a detached garage. To the rear of the property there is a good-sized garden with lawn and patio. The property forms part of this popular modern development with green space nearby and is conveniently located close to the famous Harrogate Stray and within walking distance of Harrogate town centre.