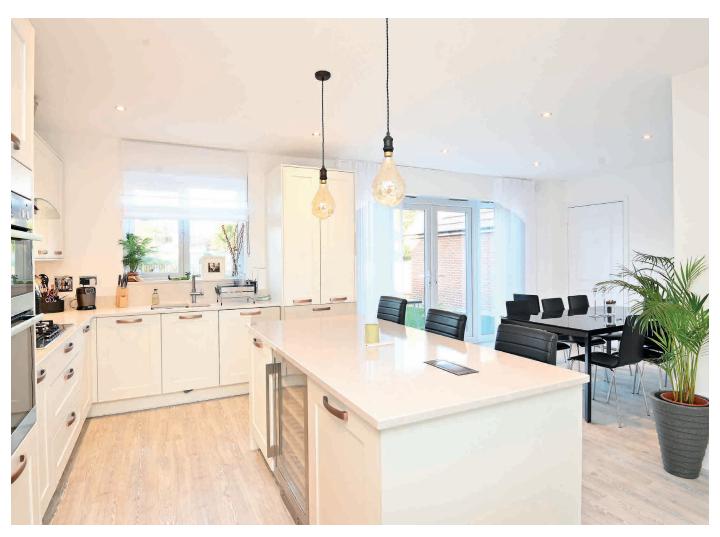

#### LIVING KITCHEN

A stunning open-plan L-shaped kitchen and living area with space for sitting and dining and glazed doors leading to the garden. The kitchen comprises a range of high-quality fitted stylish units with quartz worktop, island and breakfast bar, gas hob, integrated double oven, dishwasher and fridge / freezer. Integrated wine fridge.