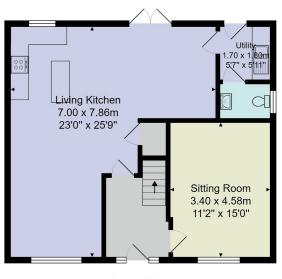

# FLOOR PLAN

Ground Floor First Floor

Total Area: 141.2 m² ... 1520 ft²
All measurements are approximate and for display purposes only.

No liability is accepted by either the agency or Box Property Solutions Ltd as to the exact measurements of the rooms.

#### SITTING ROOM

A spacious reception room with window to front.

#### LIVING KITCHEN

A stunning open-plan L-shaped kitchen and living area with space for sitting and dining and glazed doors leading to the garden. The kitchen comprises a range of high-quality fitted stylish units with quartz worktop, island and breakfast bar, gas hob, integrated double oven, dishwasher and fridge / freezer. Integrated wine fridge.

#### **UTILITY ROOM**

With fitted units, quartz worktop and sink. Space and plumbing for washing machine and tumble dryer.

#### **CLOAKROOM**

With WC and washbasin.