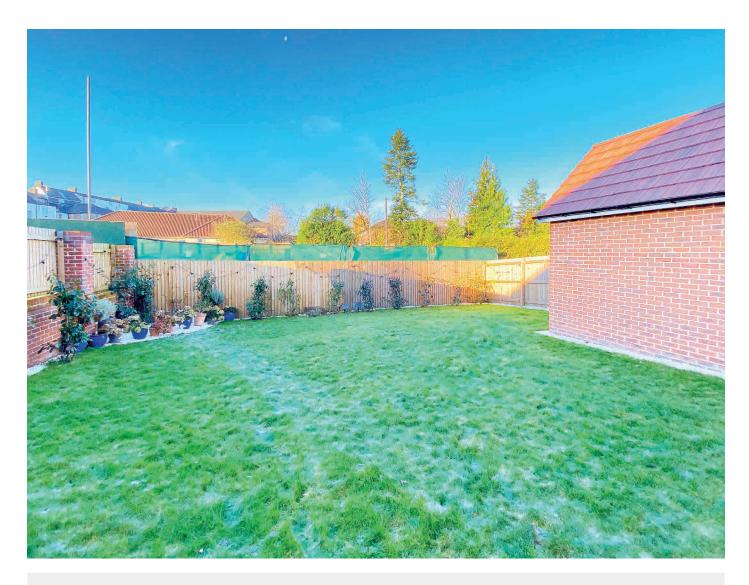

A driveway provides off-road parking and leads to a detached garage. To the rear of the property there is a good-sized garden with lawn and patio. The property forms part of this popular modern development with green space nearby and is conveniently located close to the famous Harrogate Stray and within walking distance of Harrogate town centre.

#### Outside

A drive provides parking and leads to a garage. There is an attractive rear garden with lawn and paved sitting area.