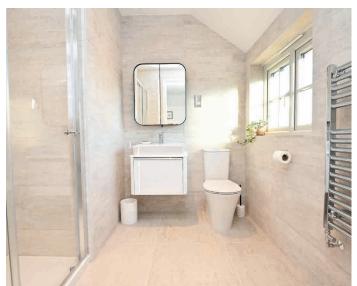

#### **EN-SUITE SHOWER ROOM**

With WC, washbasin and shower. Tiled walls and floor. Heated towel rail.

#### **EN-SUITE SHOWER ROOM**

A white modern suite comprising WC, washbasin set within a vanity unit, and large shower. Tiled walls and floor. Heated towel rail.