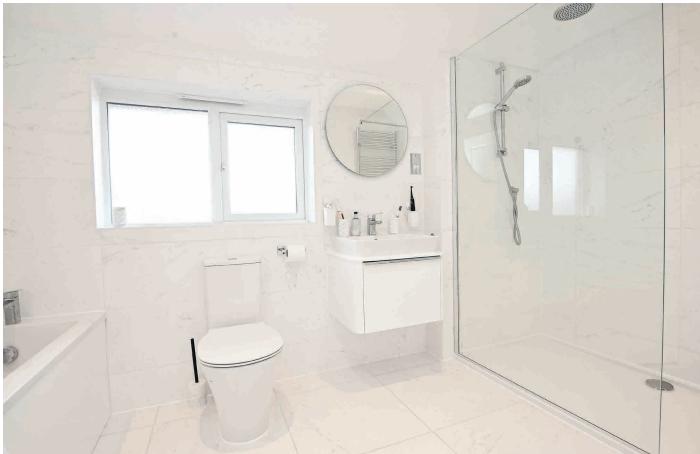

#### **EN-SUITE BATHROOM**

A modern white suite with WC, washbasin set within a vanity unit, bath and large walk-in shower. Tiled walls and floor. Heated towel rail.