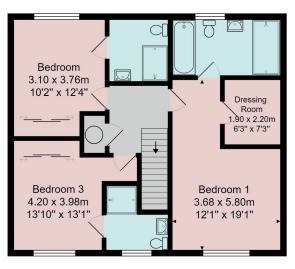

# FLOOR PLAN

Ground Floor First Floor

Total Area: 141.2 m² ... 1520 ft²
All measurements are approximate and for display purposes only.

No liability is accepted by either the agency or Box Property Solutions Ltd as to the exact measurements of the rooms.

#### FIRST FLOOR BEDROOM 1

An impressive master suite with double bedroom and dressing room with fitted clothes storage.

#### **EN-SUITE BATHROOM**

A modern white suite with WC, washbasin set within a vanity unit, bath and large walk-in shower. Tiled walls and floor. Heated towel rail.

#### BEDROOM 2

A double bedroom with fitted wardrobes and en-suite.

#### **EN-SUITE SHOWER ROOM**

With WC, washbasin and shower. Tiled walls and floor. Heated towel rail.

#### **BEDROOM 3**

A further double bedroom with fitted wardrobes and en-suite.

#### **EN-SUITE SHOWER ROOM**

A white modern suite comprising WC, washbasin set within a vanity unit, and large shower. Tiled walls and floor. Heated towel rail.