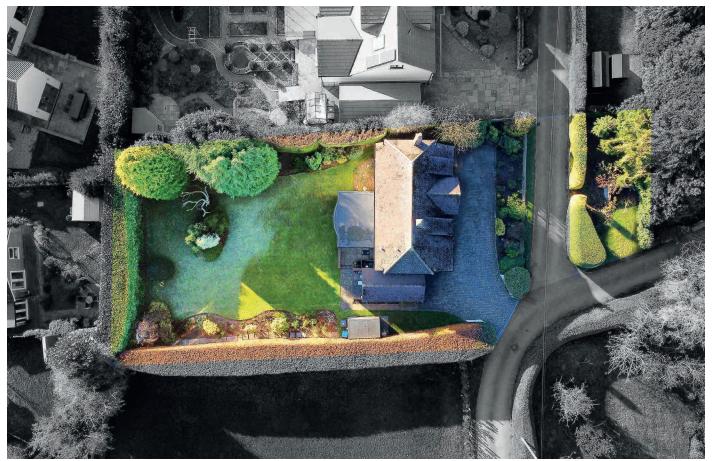

This characterful home has an attractive garden to the rear with mature planted borders, together with driveway parking and a single garage. There is also a further additional garden area to the front, which could be used for additional parking if required. The generous accommodation comprises a sitting room, dining room and sunroom extension, together with a kitchen, utility and downstairs WC. Upstairs, there are three very good-sized bedrooms a bathroom and separate WC.

## Outside

A block-paved drive provides ample off-road parking and provides access to the single garage. There is a very good-sized and attractive rear garden with lawn and mature planted borders. Timber garden shed. There is also an additional garden area to the front of the property which could be used as further garden space, or for additional parking if required, or potentially a location to erect a garden office or studio.