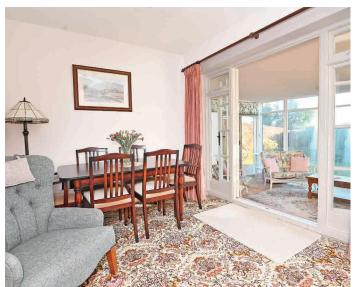

### SITTING ROOM

A spacious reception room with feature fireplace and living-flame gas fire. Windows on three sides.

#### **DINING ROOM**

A further reception room providing a dining area.