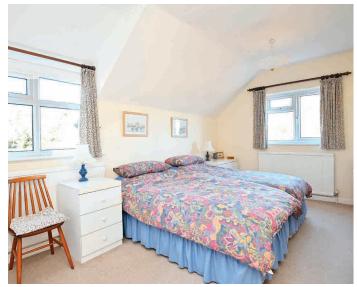

# FIRST FLOOR BEDROOM 1

A double bedroom with washbasin set within a vanity unit.

# BEDROOM 2

A double bedroom with fitted wardrobes.

### **BEDROOM 3**

A further good-sized bedroom.