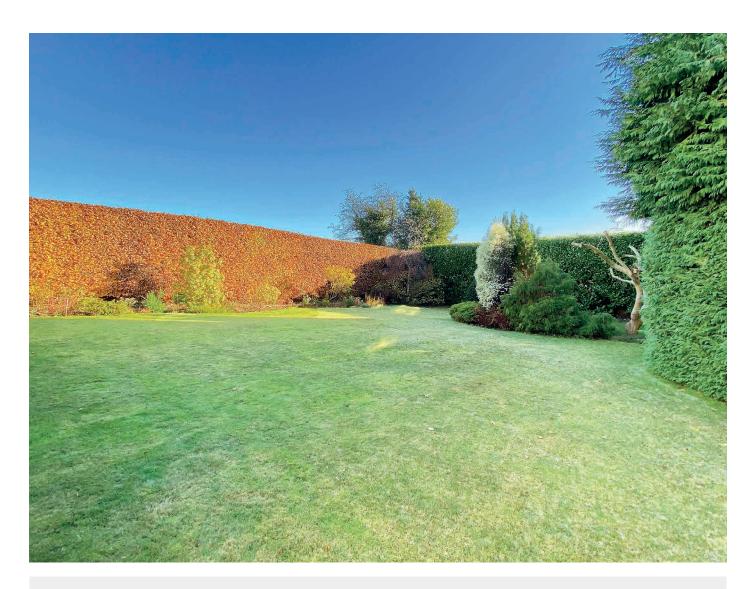

This characterful home has an attractive garden to the rear with mature planted borders, together with driveway parking and a single garage. There is also a further additional garden area to the front, which could be used for additional parking if required. The generous accommodation comprises a sitting room, dining room and sunroom extension, together with a kitchen, utility and downstairs WC. Upstairs, there are three very good-sized bedrooms a bathroom and separate WC.

## Outside

A block-paved drive provides ample off-road parking and provides access to the single garage. There is a very good-sized and attractive rear garden with lawn and mature planted borders. Timber garden shed. There is also an additional garden area to the front of the property which could be used as further garden space, or for additional parking if required, or potentially a location to erect a garden office or studio.