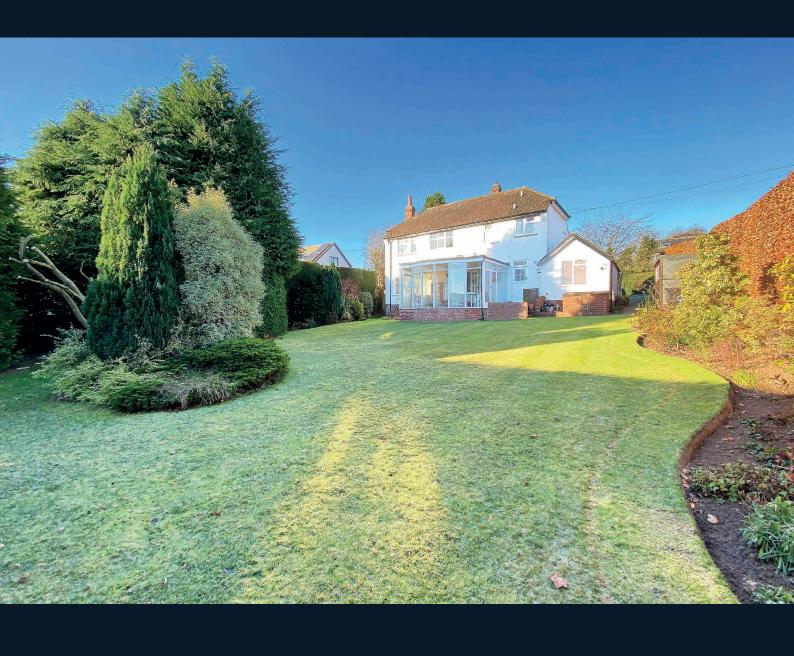

This characterful home has an attractive garden to the rear with mature planted borders, together with driveway parking and a single garage. There is also a further additional garden area to the front, which could be used for additional parking if required. The generous accommodation comprises a sitting room, dining room and sunroom extension, together with a kitchen, utility and downstairs WC. Upstairs, there are three very good-sized bedrooms a bathroom and separate WC.

## Outside

A block-paved drive provides ample off-road parking and provides access to the single garage. There is a very good-sized and attractive rear garden with lawn and mature planted borders. Timber garden shed. There is also an additional garden area to the front of the property which could be used as further garden space, or for additional parking if required, or potentially a location to erect a garden office or studio.