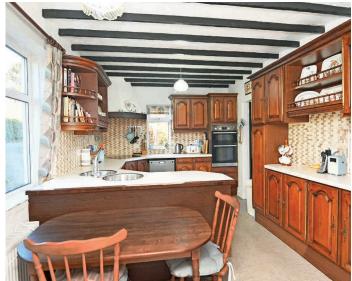

#### **KITCHEN**

With a range of fitted units with worktop, electric hob and double oven.

#### **UTILITY ROOM**

With fitted units, worktop and sink. Space and plumbing for washing machine and tumble dryer. Door leads to the garden.