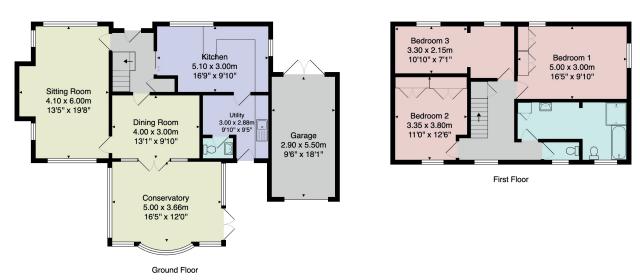

# **FLOOR PLAN**

Total Area: 166.6 m² ... 1794 ft²

All measurements are approximate and for display purposes only.

No liability is accepted by either the agency or Box Property Solutions Ltd as to the exact measurements of the rooms.

Box Property Solutions Ltd retains the copyright on this plan and allows agents to use it with agreed permission.