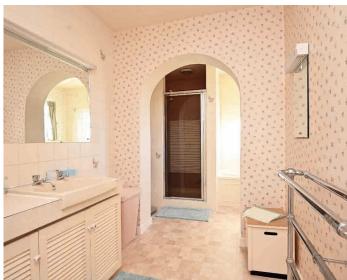

#### **BATHROOM**

With WC, washbasin set within a vanity unit, bath and shower. Fitted cupboard. .

#### **SEPARATE WC**