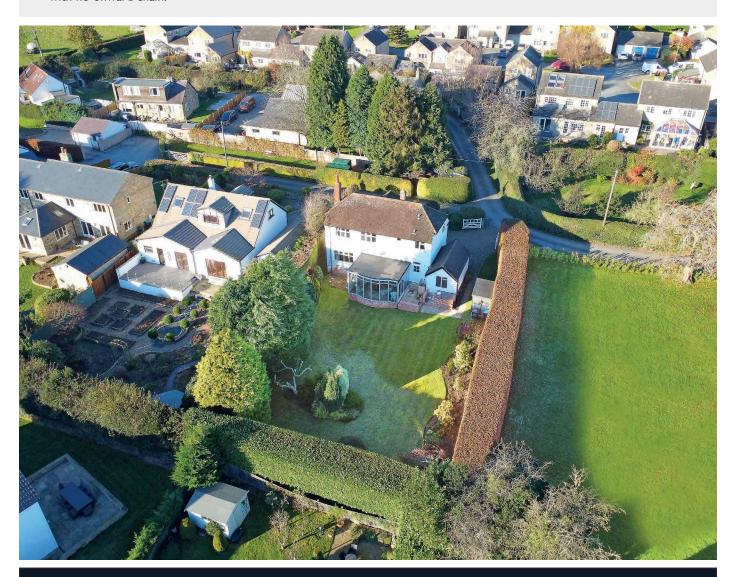

This characterful home has an attractive garden to the rear with mature planted borders, together with driveway parking and a single garage. There is also a further additional garden area to the front, which could be used for additional parking if required. The generous accommodation comprises a sitting room, dining room and sunroom extension, together with a kitchen, utility and downstairs WC. Upstairs, there are three very good-sized bedrooms a bathroom and separate WC.

## Outside

A block-paved drive provides ample off-road parking and provides access to the single garage. There is a very good-sized and attractive rear garden with lawn and mature planted borders. Timber garden shed. There is also an additional garden area to the front of the property which could be used as further garden space, or for additional parking if required, or potentially a location to erect a garden office or studio.