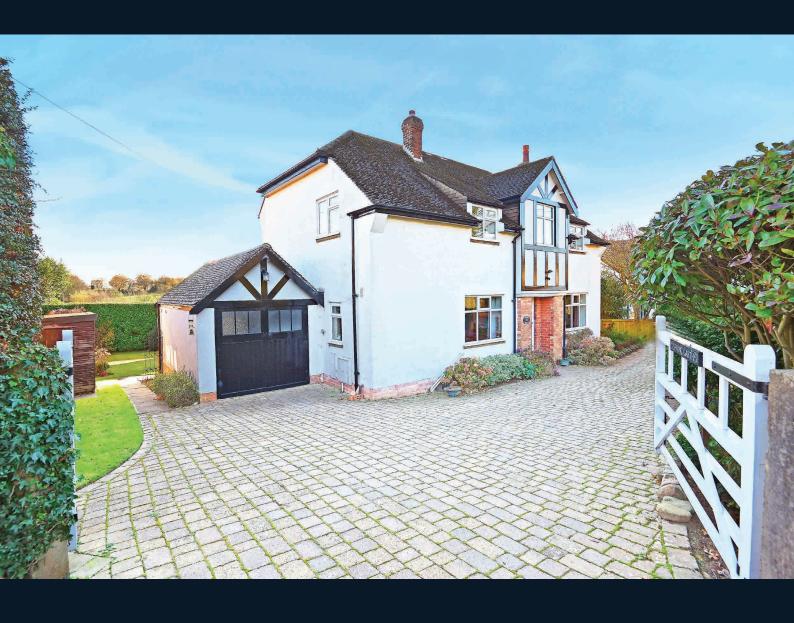

# **SPRING GARTH, TOFTS LANE,**

Follifoot, Harrogate, HG3 1DY

A charming three-bedroom detached property with good-sized and attractive garden, situated in the heart of this desirable village between Harrogate and Wetherby.

This characterful home has an attractive garden to the rear with mature planted borders, together with driveway parking and a single garage. There is also a further additional garden area to the front, which could be used for additional parking if required. The generous accommodation comprises a sitting room, dining room and sunroom extension, together with a kitchen, utility and downstairs WC. Upstairs, there are three very good-sized bedrooms a bathroom and separate WC.

## Outside

A block-paved drive provides ample off-road parking and provides access to the single garage. There is a very good-sized and attractive rear garden with lawn and mature planted borders. Timber garden shed. There is also an additional garden area to the front of the property which could be used as further garden space, or for additional parking if required, or potentially a location to erect a garden office or studio.