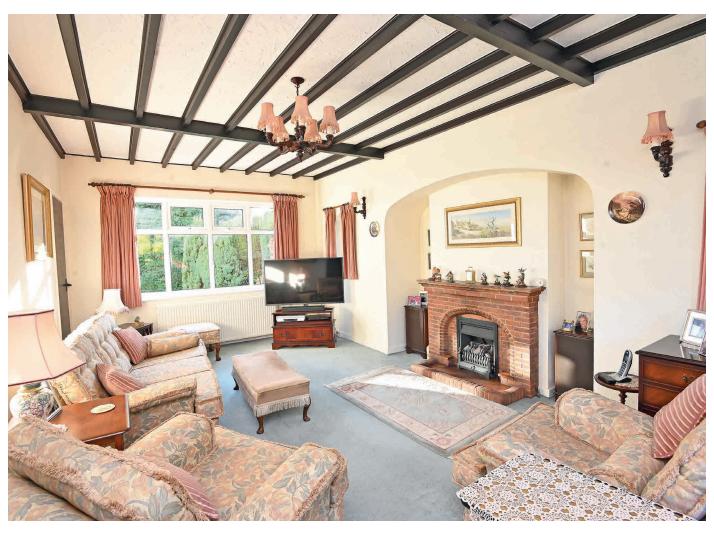

### SITTING ROOM

A spacious reception room with feature fireplace and living-flame gas fire. Windows on three sides.