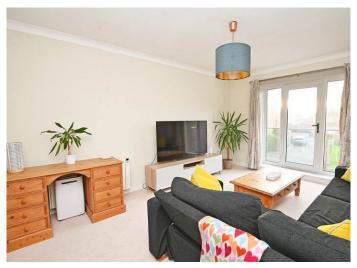

#### SITTING ROOM

A spacious reception room with glazed door leading to a private balcony.