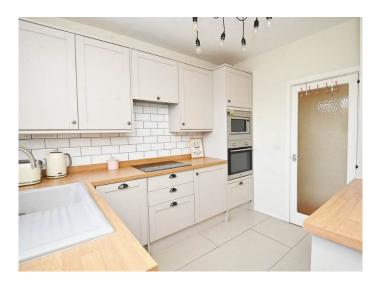

#### KITCHEN

With a range of modern fitted wall and base units with electric hob, integrated oven and appliances. Access to the rear of the building by an external staircase.