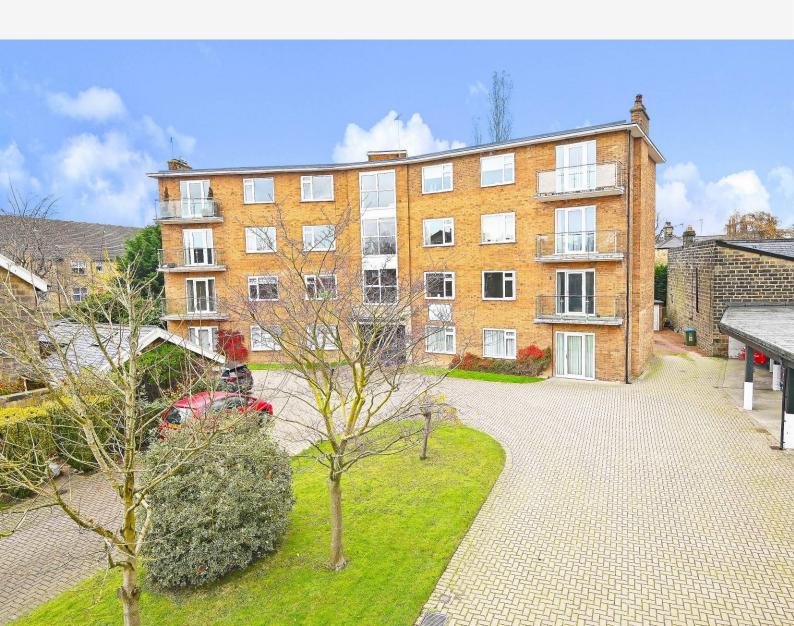

# 6 Princess Villa Court, Princes Villa Road, Harrogate, HG1 5RJ

A well-presented two-bedroom first-floor apartment with balcony and parking, situated in the prime position in the centre of Harrogate on the edge of the famous Harrogate Stray.

This beautifully presented apartment has generous living space with a sitting room with glazed doors leading to a private balcony as well as a dining room, modern kitchen, two double bedrooms, and a shower room. The property has the unusual benefit of a private balcony and an allocated parking space.

#### OUTSIDE

The property has the benefit of a private balcony which can be accessed directly from the apartment and provides an excellent outdoor sitting area. The property also has the benefit of an allocated off-street parking space.