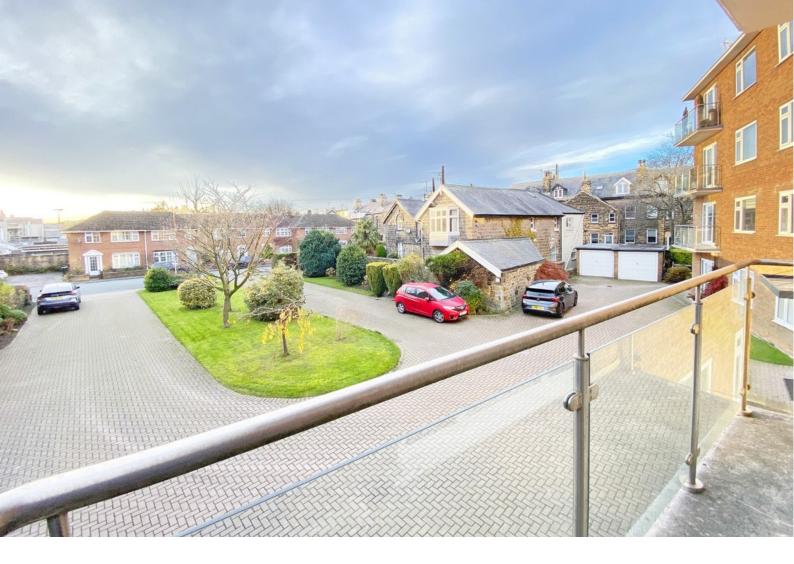

#### OUTSIDE

The property has the benefit of a private balcony which can be accessed directly from the apartment and provides an excellent outdoor sitting area. The property also has the benefit of an allocated off-street parking space.