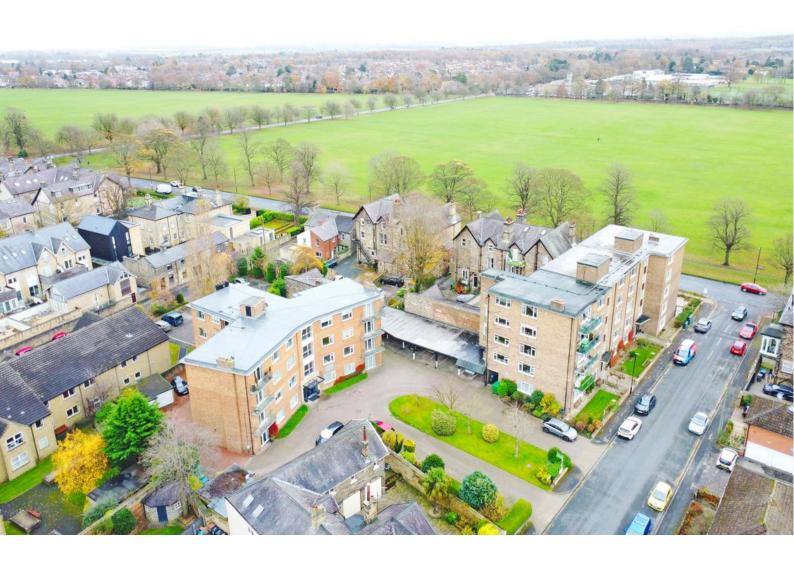

# 6 Princess Villa Court, Princes Villa Road, Harrogate, HG1 5RJ

A well-presented two-bedroom first-floor apartment with balcony and parking, situated in the prime position in the centre of Harrogate on the edge of the famous Harrogate Stray.

Princess, Villa Court is situated in the heart of Harrogate town centre, on the edge of the famous Harrogate Stray, within easy walking distance of the excellent range of amenities in Harrogate, including a range of shops, bars, and restaurants, and within a short walk of Harrogate railway station.