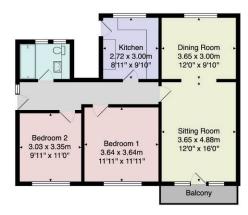

#### Council Tax Band - E

Total Area: 77.2 m<sup>2</sup>... 831 ft<sup>2</sup> (excluding balcony) All measurements are approximate and for display purposes only. No liability is accepted by either the agency or Box Property Solutions Ltd as to the exact measurements of the rooms. Box Property Solutions Ltd retains the copyright on this plan and allows agents to use it with agreed permission.