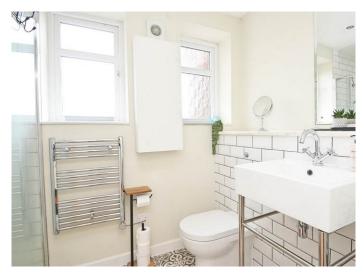

#### SHOWER ROOM

A white modern suite comprising WC, basin and shower. Heated towel rail.