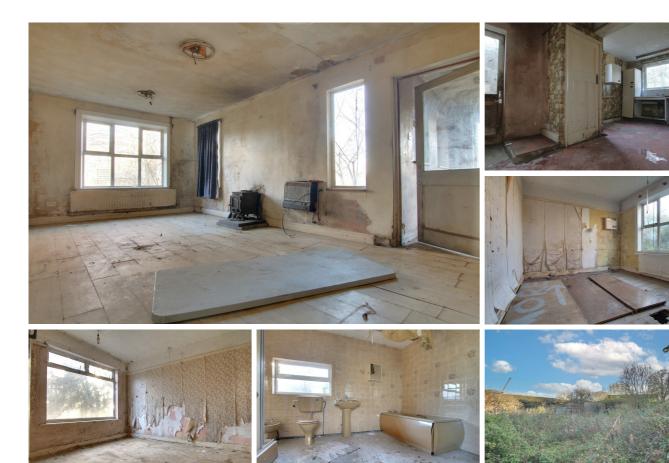

Ellis Winters & Co 20 Market Hill, Chatteris, Cambridgeshire, PE16 6BA
Tel: 01354 694900 Email: info@elliswinters.co.uk www.elliswinters.co.uk

To arrange a viewing call us now on 01354 694900

Offered for sale with NO FORWARD CHAIN, this charming TWO BEDROOM DETACHED BUNGALOW is nestled on an expansive plot of APPROXIMATELY 4 ACRES, providing a unique opportunity for those with a vision. While the property does exhibit some structural issues and is suitable for CASH BUYERS ONLY, it boasts significant POTENTIAL for redevelopment, making it an enticing prospect for investors and creative homeowners alike. The grounds include various outbuildings, adding to the versatility of the space. Imagine transforming this serene setting into your dream retreat or a profitable venture. Don't miss your chance to explore the possibilities this property has to offer!

Total area: approx. 80.4 sq. metres (865.3 sq. feet)

CASH BUYERS ONLY

Ground Floor

Living Room 6.46m (21'2") x 3.31m (10'10")

Kitchen/Breakfast Room 5.02m (16'6") x 2.00m (6'7")

Bedroom 1 3.32m (10'11") x 3.04m (10')

Bedroom 2 3.28m (10'9") x 3.08m (10'1")

Bathroom

Outside

A driveway to one side provides off road parking and there are various gates for added security. There is an enclosed three acre paddock area plus an additional acre surrounding the bungalow with varying outbuildings of disrepair.