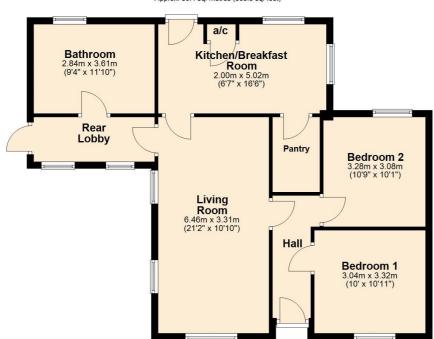

## **Ground Floor**

Total area: approx. 80.4 sq. metres (865.3 sq. feet)

## **CASH BUYERS ONLY**

**GROUND FLOOR** 

Living Room 6.46m (21'2") x 3.31m (10'10")

Kitchen/Breakfast Room 5.02m (16'6") x 2.00m (6'7")

Bedroom 1 3.32m (10'11") x 3.04m (10')

Bedroom 2 3.28m (10'9") x 3.08m (10'1")

Bathroom

OUTSIDE

A driveway to one side provides off road parking and there are various gates for added security.

There is an enclosed three-acre paddock area plus an additional acre surrounding the bungalow with varying outbuildings of disrepair.

Ellis Winters has not tested any apparatus, equipment fitting or services and so cannot verify that they are in working order. The buyer is advised to obtain verification from their solicitor or surveyor. Floor plans are for representational purposes only and are not to scale.