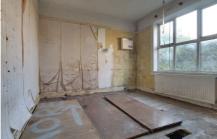

## **CASH BUYERS ONLY**

**GROUND FLOOR** 

Living Room 6.46m (21'2") x 3.31m (10'10")

Kitchen/Breakfast Room 5.02m (16'6") x 2.00m (6'7")

Bedroom 1 3.32m (10'11") x 3.04m (10')

Bedroom 2 3.28m (10'9") x 3.08m (10'1")