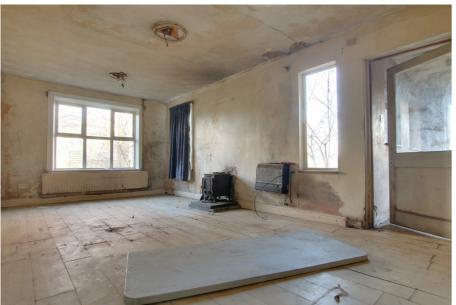

## **CASH BUYERS ONLY**

**GROUND FLOOR** 

Living Room 6.46m (21'2") x 3.31m (10'10")

Kitchen/Breakfast Room 5.02m (16'6") x 2.00m (6'7")

Bedroom 1 3.32m (10'11") x 3.04m (10')

Bedroom 2 3.28m (10'9") x 3.08m (10'1")

Bathroom

OUTSIDE

A driveway to one side provides off road parking and there are various gates for added security.

There is an enclosed three-acre paddock area plus an additional acre surrounding the bungalow with varying outbuildings of disrepair.