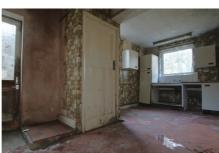

## **CASH BUYERS ONLY**

**GROUND FLOOR** 

Living Room 6.46m (21'2") x 3.31m (10'10")

Kitchen/Breakfast Room 5.02m (16'6") x 2.00m (6'7")

Bedroom 1 3.32m (10'11") x 3.04m (10')

Bedroom 2 3.28m (10'9") x 3.08m (10'1")