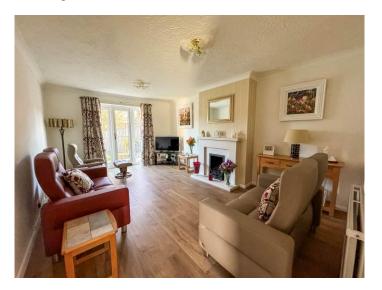

#### LOUNGE 16' 11" x 11' 9" (5.16m x 3.58m)

uPVC double glazed door to rear aspect. Gas fireplace with surround. Radiators. Amtico wood flooring. Coving to ceiling.