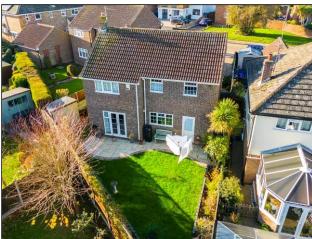

#### EXTERIOR.

The EAST FACING REAR GARDEN measuring approximately 40ft (12.19m) commencing with patio area. Laid to lawn. Further patio area to rear. Raised shrubbery at sides. Shed to remain. Exterior tap. Exterior electrics. Side access on both sides with gates to front.