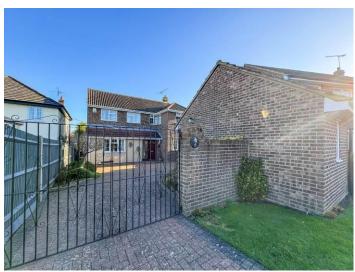

# Buckingham Road, Hockley, SS5 4UE

Guide Price: £600,000 - £650,000

Situated on the popular Betts Farm Development is this four bedroom detached house with gated entrance, detached garage and off street parking for four vehicles. With large lounge, two additional reception rooms, modern kitchen and an east facing rear garden.

The FRONT has a gated entrance with block paving providing off street parking for four vehicles. Shrub borders. Water feature. DETACHED GARAGE with up and over door, power and lighting, RCD board, rafters providing boarded storage.