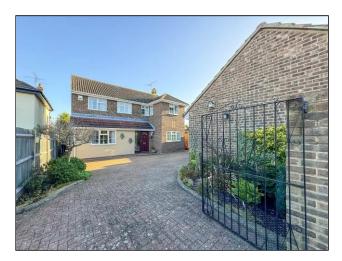

# Buckingham Road, Hockley, SS5 4UE

Guide Price: £600,000 - £650,000

Situated on the popular Betts Farm Development is this four bedroom detached house with gated entrance, detached garage and off street parking for four vehicles. With large lounge, two additional reception rooms, modern kitchen and an east facing rear garden.

The FRONT has a gated entrance with block paving providing off street parking for four vehicles. Shrub borders. Water feature. DETACHED GARAGE with up and over door, power and lighting, RCD board, rafters providing boarded storage.