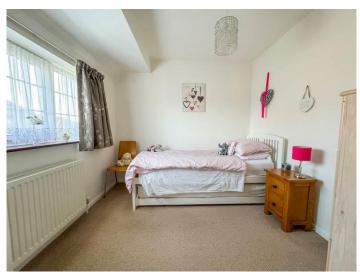

# BEDROOM TWO 12' 1" x 10' 3" (3.68m x 3.12m)

uPVC double glazed window to front aspect. Radiator. Coving to ceiling.

BEDROOM THREE 9' x 8' 8" (2.74m x 2.64m)
UPVC double glazed window to rear aspect. Radiator.

BEDROOM FOUR 9' 2" x 8' 4" (2.79m x 2.54m) uPVC double glazed window to front aspect. Cupboard over stairs. Radiator.