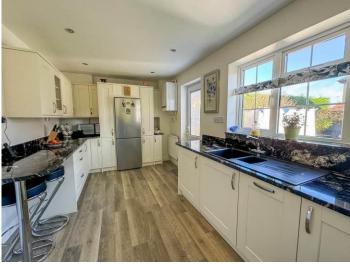

#### KITCHEN 15' 8" x 8' 11" (4.78m x 2.72m)

uPVC double glazed window to rear aspect. uPVC double glazed door to rear aspect. A range of base and eye level units incorporating granite work surface with composite sink with mixer tap. Granite splash backs. Karndean flooring. NEFF double oven with hide and slide door. NEFF induction hob with glass splash back. Extractor fan. Integrated dishwasher. Integrated washing machine. Space for fridge freezer. Wall mounted combi boiler (about ten years old and serviced yearly). Storage cupboard. Plastered ceiling with downlights.