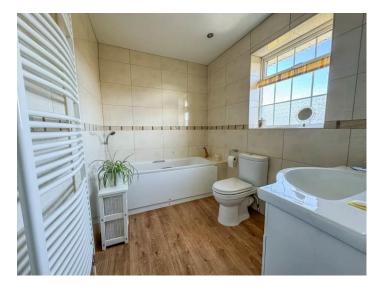

# BATHROOM 10' 3" x 6' 5" (3.12m x 1.96m)

Obscure uPVC double glazed window to rear aspect. A three piece suite comprising panelled bath, sink with vanity unit and close coupled wc. Towel rail radiator. Tiled walls. Wood effect vinyl flooring. Plastered ceiling with downlights.