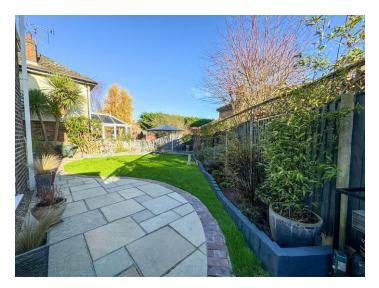

#### EXTERIOR.

The EAST FACING REAR GARDEN measuring approximately 40ft (12.19m) commencing with patio area. Laid to lawn. Further patio area to rear. Raised shrubbery at sides. Shed to remain. Exterior tap. Exterior electrics. Side access on both sides with gates to front.