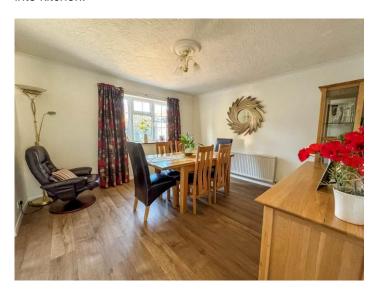

## DINING ROOM 13' 2" x 12' 1" (4.01m x 3.68m)

uPVC double glazed window to front aspect. Radiator. Continuation of Amtico flooring. Coving to ceiling. Open into kitchen.