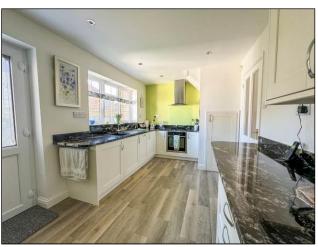

#### KITCHEN 15' 8" x 8' 11" (4.78m x 2.72m)

uPVC double glazed window to rear aspect. uPVC double glazed door to rear aspect. A range of base and eye level units incorporating granite work surface with composite sink with mixer tap. Granite splash backs. Karndean flooring. NEFF double oven with hide and slide door. NEFF induction hob with glass splash back. Extractor fan. Integrated dishwasher. Integrated washing machine. Space for fridge freezer. Wall mounted combi boiler (about ten years old and serviced yearly). Storage cupboard. Plastered ceiling with downlights.