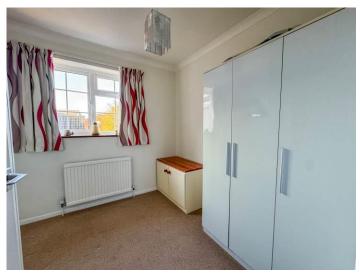

# BEDROOM TWO 12' 1" x 10' 3" (3.68m x 3.12m)

uPVC double glazed window to front aspect. Radiator. Coving to ceiling.

BEDROOM THREE 9' x 8' 8" (2.74m x 2.64m)
UPVC double glazed window to rear aspect. Radiator.

BEDROOM FOUR 9' 2" x 8' 4" (2.79m x 2.54m) uPVC double glazed window to front aspect. Cupboard over stairs. Radiator.