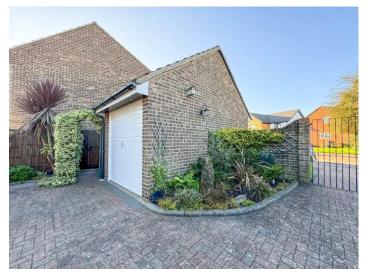

The FRONT has a gated entrance with block paving providing off street parking for four vehicles. Shrub borders. Water feature. DETACHED GARAGE with up and over door, power and lighting, RCD board, rafters providing boarded storage.