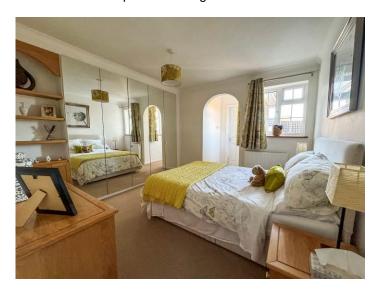

#### BEDROOM ONE 16' 7" x 11' 9" (5.05m x 3.58m)

uPVC double glazed window to front aspect. Built in wardrobes. Archway to hallway with uPVC double glazed window to front aspect. Leading to en suite.

#### **EN SUITE**

uPVC double glazed window to front aspect. A three piece suite comprising shower unit, sink with vanity unit and close coupled wc. White towel radiator. Porcelain tiled walls. Amtico flooring with under floor heating.