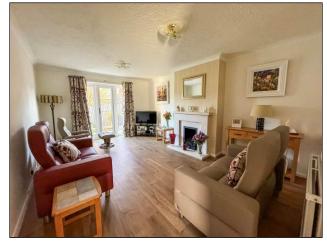

#### LOUNGE 16' 11" x 11' 9" (5.16m x 3.58m)

uPVC double glazed door to rear aspect. Gas fireplace with surround. Radiators. Amtico wood flooring. Coving to ceiling.