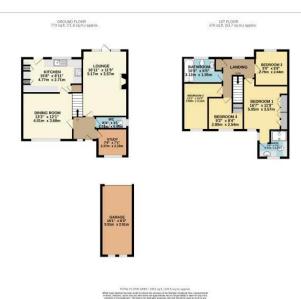

#### Accommodation comprises:

Entrance via entrance door to entrance hall.

#### **ENTRANCE HALL**

Stairs to first floor accommodation. Tiled flooring. Doors to lounge, dining room, study and wc.

#### LOUNGE 16' 11" x 11' 9" (5.16m x 3.58m)

uPVC double glazed door to rear aspect. Gas fireplace with surround. Radiators. Amtico wood flooring. Coving to ceiling.

## DINING ROOM 13' 2" x 12' 1" (4.01m x 3.68m)

uPVC double glazed window to front aspect. Radiator. Continuation of Amtico flooring. Coving to ceiling. Open into kitchen.

#### KITCHEN 15' 8" x 8' 11" (4.78m x 2.72m)

uPVC double glazed window to rear aspect. uPVC double glazed door to rear aspect. A range of base and eye level units incorporating granite work surface with composite sink with mixer tap. Granite splash backs. Karndean flooring. NEFF double oven with hide and slide door. NEFF induction hob with glass splash back. Extractor fan. Integrated dishwasher. Integrated washing machine. Space for fridge freezer. Wall mounted combi boiler (about ten years old and serviced yearly). Storage cupboard. Plastered ceiling with downlights.

## STUDY 7' 9" x 7' 1" (2.36m x 2.16m)

uPVC double glazed window to front aspect. Radiator. Amtico flooring. Coving to ceiling.

#### **GROUND FLOOR WC**

Obscure double glazed window to side aspect. A two piece suite comprising wash hand basin with vanity storage below and close coupled wc. Radiator. Tiled flooring.

#### FIRST FLOOR LANDING

#### BEDROOM ONE 16' 7" x 11' 9" (5.05m x 3.58m)

uPVC double glazed window to front aspect. Built in wardrobes. Archway to hallway with uPVC double glazed window to front aspect. Leading to en suite.

#### **EN SUITE**

uPVC double glazed window to front aspect. A three piece suite comprising shower unit, sink with vanity unit and close coupled wc. White towel radiator. Porcelain tiled walls. Amtico flooring with under floor heating.

# BEDROOM TWO 12' 1" x 10' 3" (3.68m x 3.12m)

uPVC double glazed window to front aspect. Radiator. Coving to ceiling.

BEDROOM THREE 9' x 8' 8" (2.74m x 2.64m)
UPVC double glazed window to rear aspect. Radiator.

BEDROOM FOUR 9' 2" x 8' 4" (2.79m x 2.54m) uPVC double glazed window to front aspect. Cupboard over stairs. Radiator.

# BATHROOM 10' 3" x 6' 5" (3.12m x 1.96m)

Obscure uPVC double glazed window to rear aspect. A three piece suite comprising panelled bath, sink with vanity unit and close coupled wc. Towel rail radiator. Tiled walls. Wood effect vinyl flooring. Plastered ceiling with downlights.