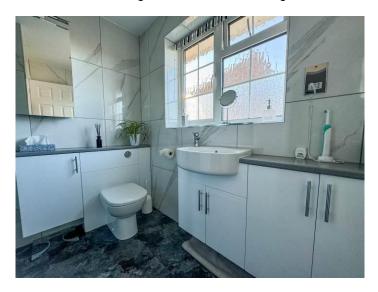

#### **EN SUITE**

uPVC double glazed window to front aspect. A three piece suite comprising shower unit, sink with vanity unit and close coupled wc. White towel radiator. Porcelain tiled walls. Amtico flooring with under floor heating.