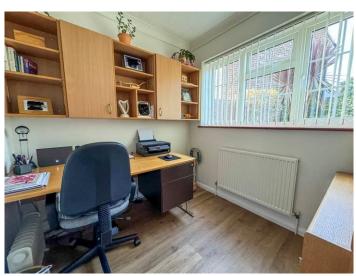

## STUDY 7' 9" x 7' 1" (2.36m x 2.16m)

uPVC double glazed window to front aspect. Radiator. Amtico flooring. Coving to ceiling.