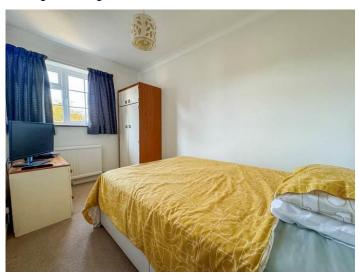

# BEDROOM TWO 12' 1" x 10' 3" (3.68m x 3.12m)

uPVC double glazed window to front aspect. Radiator. Coving to ceiling.

BEDROOM THREE 9' x 8' 8" (2.74m x 2.64m)
UPVC double glazed window to rear aspect. Radiator.

BEDROOM FOUR 9' 2" x 8' 4" (2.79m x 2.54m) uPVC double glazed window to front aspect. Cupboard over stairs. Radiator.