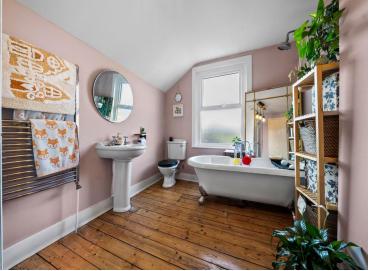

LANDING

BEDROOM 213'2" x10'3" (4.01m x3.12m)

BEDROOM 311'8" x7'9" (3.56m x 2.36m)

**FAMILY BATHROOM** 

STAIRS TO THE TOP FLOOR

**BEDROOM 1** 16' 10" x 8' 6" (5.13m x 2.59m)

EN SUITE SHOWER ROOM 6'2" x 4'9" (1.88m x 1.45m)