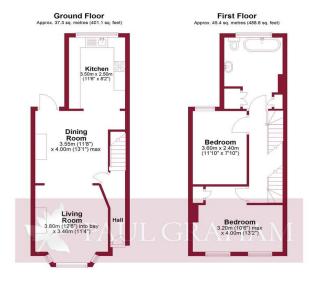

Total area: approx. 100.8 sq. metres (1084.9 sq. feet)

Floor plan produced in accordance with RICS Property Measurement Standards incorporating International Property
Measurement Standards. Produced for Paul Graham.
Plan produced visine Plant/b.

## ENTRANCE HALL

**LOUNGE** 12' 8" x 10' 0" (3.86m x 3.05m)

**DINING ROOM** 11' 7" x 10' 4" (3.53m x 3.15m)

KITCHEN 12' 1" x 8' 5" (3.68m x 2.57m)

STUDY AREA/WORKSPACE 4' 6" x 3' 4" (1.37m x 1.02m)

STAIRS TO THE FIRST FLOOR

LANDING

BEDROOM 213'2" x10'3" (4.01m x3.12m)

BEDROOM 311'8" x7'9" (3.56m x 2.36m)

**FAMILY BATHROOM** 

STAIRS TO THE TOP FLOOR

**BEDROOM 1** 16' 10" x 8' 6" (5.13m x 2.59m)

EN SUITE SHOWER ROOM 6'2" x 4'9" (1.88m x 1.45m)