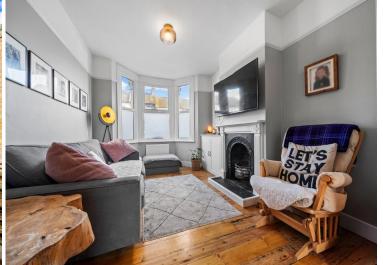

## ENTRANCE HALL

**LOUNGE** 12' 8" x 10' 0" (3.86m x 3.05m)

**DINING ROOM** 11' 7" x 10' 4" (3.53m x 3.15m)

KITCHEN 12' 1" x 8' 5" (3.68m x 2.57m)

STUDY AREA/WORKSPACE 4' 6" x 3' 4" (1.37m x 1.02m)

STAIRS TO THE FIRST FLOOR