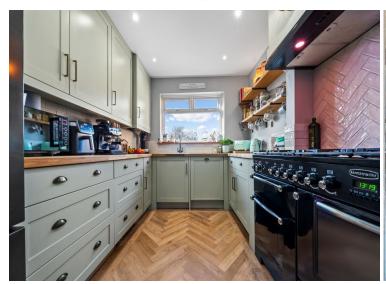

## ENTRANCE HALL

**LOUNGE** 12' 8" x 10' 0" (3.86m x 3.05m)

**DINING ROOM** 11' 7" x 10' 4" (3.53m x 3.15m)

KITCHEN 12' 1" x 8' 5" (3.68m x 2.57m)

STUDY AREA/WORKSPACE 4' 6" x 3' 4" (1.37m x 1.02m)

STAIRS TO THE FIRST FLOOR