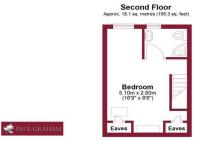

Total area: approx. 100.8 sq. metres (1084.9 sq. feet)

Floor plan produced in accordance with RICS Property Measurement Standards incorporating International Property
Measurement Standards. Produced for Paul Graham.
Plan produced visine Plant/b.

LANDING

BEDROOM 213'2" x10'3" (4.01m x3.12m)

BEDROOM 311'8" x7'9" (3.56m x 2.36m)

**FAMILY BATHROOM** 

STAIRS TO THE TOP FLOOR

**BEDROOM 1** 16' 10" x 8' 6" (5.13m x 2.59m)

EN SUITE SHOWER ROOM 6'2" x 4'9" (1.88m x 1.45m)