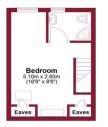

LANDING

BEDROOM 2 13' 2" x 10' 6" (4.01m x 3.2m)

BEDROOM 3 11' 10" x 7' 10" (3.61m x 2.39m)

FAMILY BATHROOM

STAIRS TO THE TOP FLOOR

BEDROOM 1 16' 9" x 8' 6" (5.11m x 2.59m)

EN SUITE SHOWER ROOM 6' 2" x 4' 9" (1.88m x 1.45m)