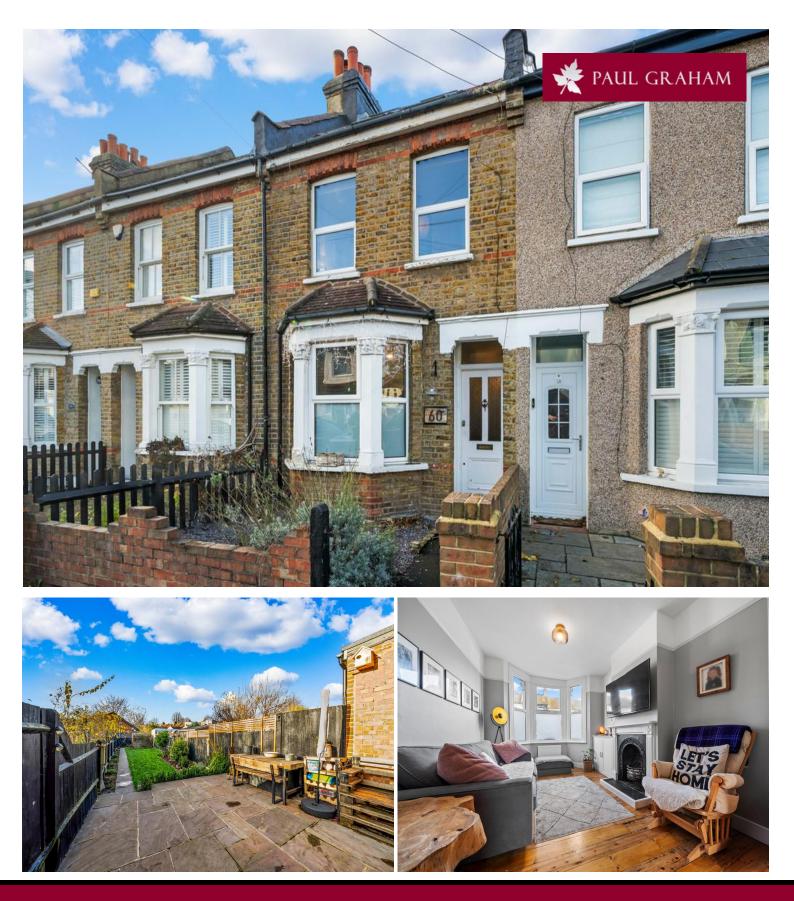

60 Beddington Grove, Wallington, Surrey, SM6 8LD | £540,000 Freehold

This attractive mid terrace family house is situated within a short walk of Mellows Park and a selection of excellent schools. The property boasts a wealth of character, and a viewing is advised. Wallington town centre is within walking distance and has a good range of shops and amenities. Wallington station offers rail links to London Bridge and London Victoria whilst local bus routes serve nearby Sutton and Croydon town centres.

LANDSCAPED REAR GARDEN

FRONT GARDEN

CLOSE TO EXCELLENT SCHOOLS AND PARKS

IMP ORTANT NOTE: Paul Graham have not tested any services, heating system, appliances, fixtures or fittings. References to the tenure of a property are based on information supplied by the seller as Paul Graham have not had sight of the title documents. Neither has Paul Graham checked any existing or necessary planning consents, building regulations or rights of way. Prospective purchasers are advised to obtain verification from their solicitor or surveyor. PLEASE NOTE: All measurements are approximate and represent the maximum dimensions of any room (into bays and alcoves) and a margin of error should be allowed.