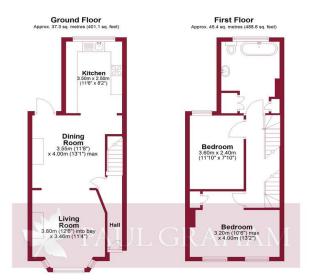

## ENTRANCE HALL

LOUNGE 12' 6" x 11' 4" (3.81m x 3.45m) DINING ROOM 11' 8" x 13' max" (3.56m x NaNm) KITCHEN 12' 1" x 13' 1" (3.68m x 3.99m)

STUDY AREA/WORKSPACE4' 6" x 3' 4" (1.37m x 1.02m)

STAIRS TO THE FIRST FLOOR

LANDING

BEDROOM 2 13' 2" x 10' 6" (4.01m x 3.2m)

BEDROOM 3 11' 10" x 7' 10" (3.61m x 2.39m)

FAMILY BATHROOM

STAIRS TO THE TOP FLOOR

BEDROOM 1 16' 9" x 8' 6" (5.11m x 2.59m)

EN SUITE SHOWER ROOM 6' 2" x 4' 9" (1.88m x 1.45m)

## Second Floor rox. 18.1 sq. metres (195.3 sq. feet)

Total area: approx. 100.8 sq. metres (1084.9 sq. feet) loor plan produced in accordance with RICS Property Measurement Standards. Produced for Paul Graham. Measurement Standards. Produced for Paul Graham. Plan produced using Planty.