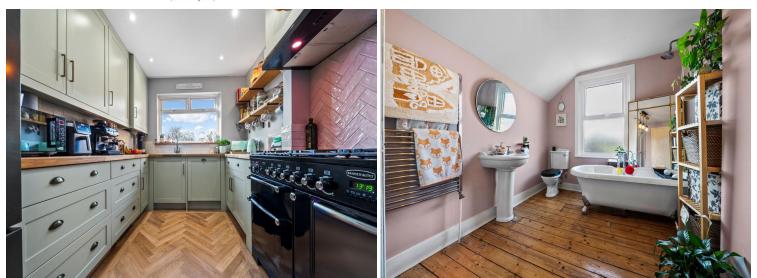

## ENTRANCE HALL

LOUNGE 12' 6" x 11' 4" (3.81m x 3.45m) DINING ROOM 11' 8" x 13' max" (3.56m x NaNm) KITCHEN 12' 1" x 13' 1" (3.68m x 3.99m)

STUDY AREA/WORKSPACE4' 6" x 3' 4" (1.37m x 1.02m)

STAIRS TO THE FIRST FLOOR

LANDING

BEDROOM 2 13' 2" x 10' 6" (4.01m x 3.2m)

BEDROOM 3 11' 10" x 7' 10" (3.61m x 2.39m)

FAMILY BATHROOM

STAIRS TO THE TOP FLOOR

BEDROOM 1 16' 9" x 8' 6" (5.11m x 2.59m)

EN SUITE SHOWER ROOM 6' 2" x 4' 9" (1.88m x 1.45m)