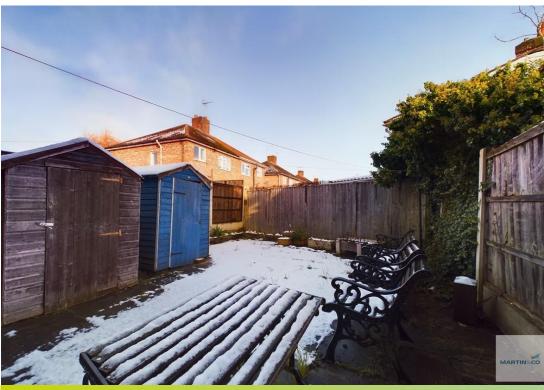

opaque uPVC double glazed window to the rear elevation and ceiling light.

EXTERNAL The property enjoys an enclosed, low maintenance rear garden which is mainly paved with a fenced and hedge boundary and secure gate access. To the front is a block paved driveway providing off road parking for two vehicles.