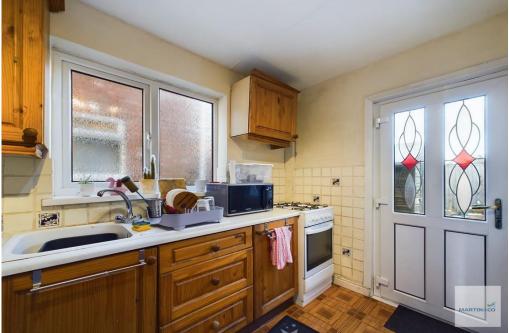

DINING ROOM 9' 11" x 9' 11" (3.02m x 3.02m) With wood effect laminate flooring, uPVC double glazed window to rear elevation, wall mounted radiator and ceiling light.

KITCHEN 10' x 6' (3.05m x 1.83m) With a range of high and low level units with a rolled edge worktop over incorporating a sink and drainer, splash back tiling, vinyl floor covering, cooker point, washing machine plumbing, opaque uPVC double glazed window to the side elevation and external door to the rear garden and ceiling light.