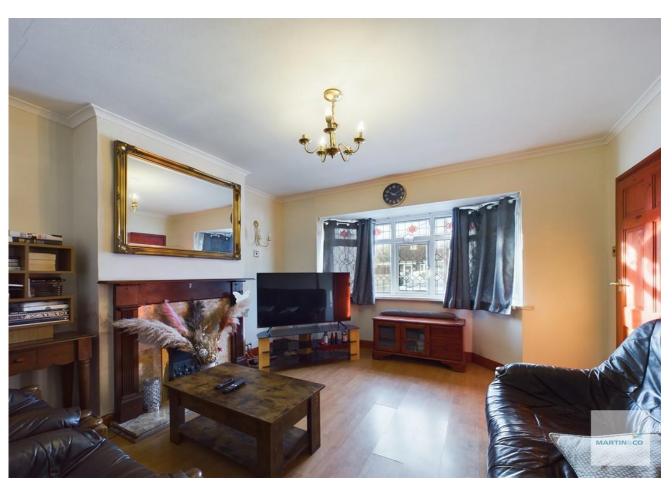

HALLWAY 5' 6" x 3' 4" (1.68m x 1.02m) Accessed via an external door with wood effect laminate flooring, stairs rising to the first floor and ceiling light.

LIVING ROOM 13' 6" x 12' 7" (4.11m x 3.84m) With wood effect laminate flooring, uPVC double glazed bay window to the front elevation, fire with surround and hearth, wall mounted radiator, ceiling light and two wall lights.