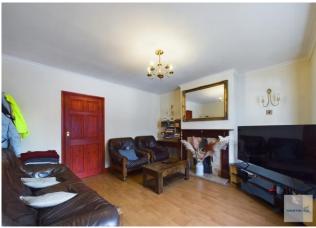

HALLWAY 5' 6" x 3' 4" (1.68m x 1.02m) Accessed via an external door with wood effect laminate flooring, stairs rising to the first floor and ceiling light.

LIVING ROOM 13' 6" x 12' 7" (4.11m x 3.84m) With wood effect laminate flooring, uPVC double glazed bay window to the front elevation, fire with surround and hearth, wall mounted radiator, ceiling light and two wall lights.