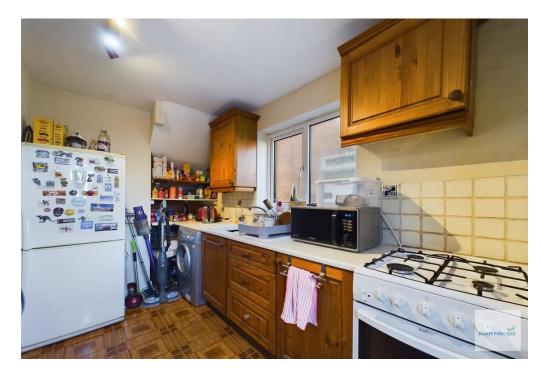

DINING ROOM 9' 11" x 9' 11" (3.02m x 3.02m) With wood effect laminate flooring, uPVC double glazed window to rear elevation, wall mounted radiator and ceiling light.

KITCHEN 10' x 6' (3.05m x 1.83m) With a range of high and low level units with a rolled edge worktop over incorporating a sink and drainer, splash back tiling, vinyl floor covering, cooker point, washing machine plumbing, opaque uPVC double glazed window to the side elevation and external door to the rear garden and ceiling light.