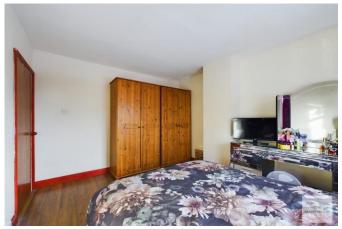

LANDING With a fitted carpet, opaque uPVC double glazed window to the side elevation and ceiling light.

MASTER BEDROOM 11' 11" x 10' (3.63 m x 3.05 m) With wood effect laminate flooring, uPVC double glazed window to the front elevation, wall mounted radiator and ceiling light.