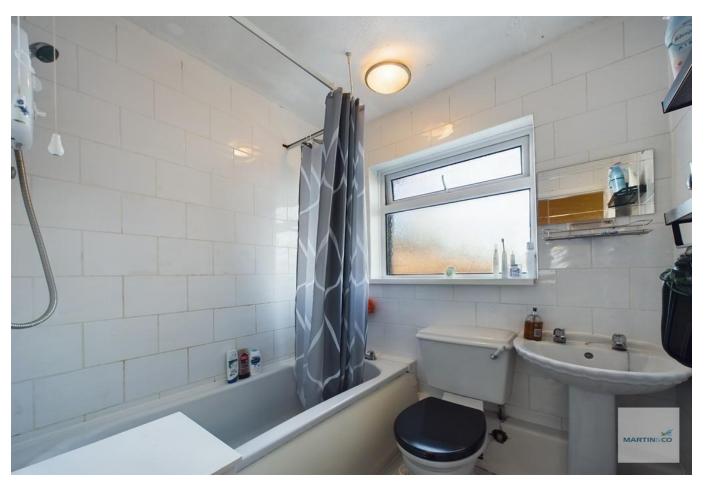

BATHROOM With a fitted suite comprising of a panelled bath with chrome mixer taps and electric shower over, low flush w.c., pedestal wash hand basin, ceramic floor and wall tiling, wall mounted radiator,

opaque uPVC double glazed window to the rear elevation and ceiling light.

EXTERNAL The property enjoys an enclosed, low maintenance rear garden which is mainly paved with a fenced and hedge boundary and secure gate access. To the front is a block paved driveway providing off road parking for two vehicles.