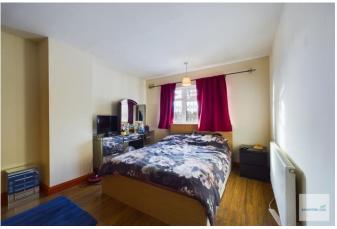

LANDING With a fitted carpet, opaque uPVC double glazed window to the side elevation and ceiling light.

MASTER BEDROOM 11' 11" x 10' (3.63 m x 3.05 m) With wood effect laminate flooring, uPVC double glazed window to the front elevation, wall mounted radiator and ceiling light.