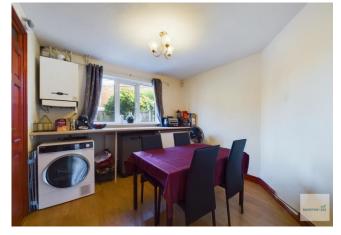

DINING ROOM 9' 11" x 9' 11" (3.02m x 3.02m) With wood effect laminate flooring, uPVC double glazed window to rear elevation, wall mounted radiator and ceiling light.

KITCHEN 10' x 6' (3.05m x 1.83m) With a range of high and low level units with a rolled edge worktop over incorporating a sink and drainer, splash back tiling, vinyl floor covering, cooker point, washing machine plumbing, opaque uPVC double glazed window to the side elevation and external door to the rear garden and ceiling light.