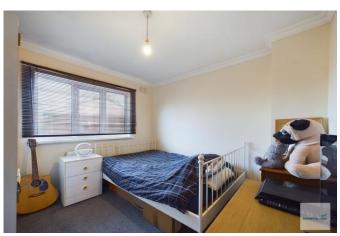

LANDING With a fitted carpet, opaque uPVC double glazed window to the side elevation and ceiling light.

MASTER BEDROOM 11' 11" x 10' (3.63 m x 3.05 m) With wood effect laminate flooring, uPVC double glazed window to the front elevation, wall mounted radiator and ceiling light.

BEDROOM TWO 10' x 9' 9" (3.05m x 2.97m) With a fitted carpet, wall mounted radiator, uPVC double glazed window to the rear elevation and ceiling light.

BEDROOM THREE 6' 11" x 6' 1" (2.11m x 1.85m) With a fitted carpet, uPVC double glazed window to the front elevation, wall mounted radiator, loft hatch and ceiling light.