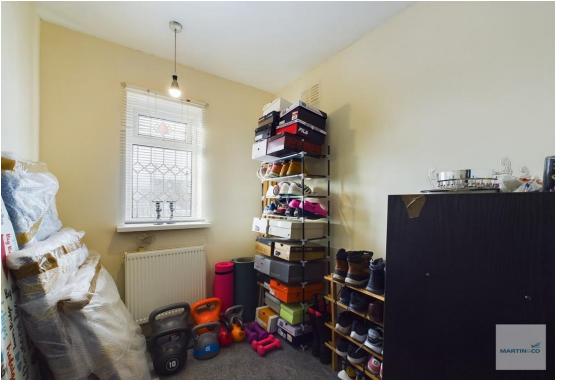

BEDROOM TWO 10' x 9' 9" (3.05m x 2.97m) With a fitted carpet, wall mounted radiator, uPVC double glazed window to the rear elevation and ceiling light.

BEDROOM THREE 6' 11" x 6' 1" (2.11m x 1.85m) With a fitted carpet, uPVC double glazed window to the front elevation, wall mounted radiator, loft hatch and ceiling light.