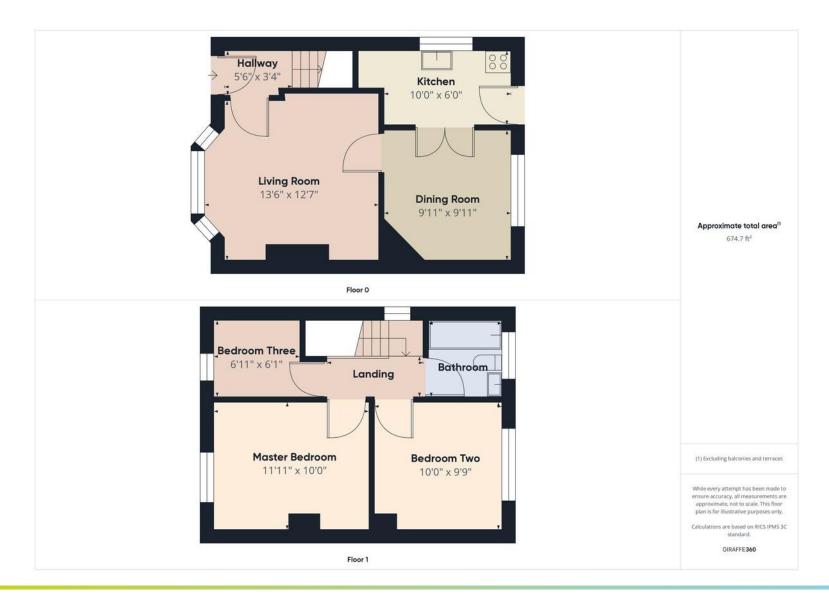

HALLWAY 5' 6" x 3' 4" (1.68m x 1.02m) Accessed via an external door with wood effect laminate flooring, stairs rising to the first floor and ceiling light.

LIVING ROOM 13' 6" x 12' 7" (4.11m x 3.84m) With wood effect laminate flooring, uPVC double glazed bay window to the front elevation, fire with surround and hearth, wall mounted radiator, ceiling light and two wall lights.

DINING ROOM 9' 11" x 9' 11" (3.02m x 3.02m) With wood effect laminate flooring, uPVC double glazed window to rear elevation, wall mounted radiator and ceiling light.

KITCHEN 10' x 6' (3.05m x 1.83m) With a range of high and low level units with a rolled edge worktop over incorporating a sink and drainer, splash back tiling, vinyl floor covering, cooker point, washing machine plumbing, opaque uPVC double glazed window to the side elevation and external door to the rear garden and ceiling light.

LANDING With a fitted carpet, opaque uPVC double glazed window to the side elevation and ceiling light.

MASTER BEDROOM 11' 11" x 10' (3.63 m x 3.05 m) With wood effect laminate flooring, uPVC double glazed window to the front elevation, wall mounted radiator and ceiling light.

BEDROOM TWO 10' x 9' 9" (3.05m x 2.97m) With a fitted carpet, wall mounted radiator, uPVC double glazed window to the rear elevation and ceiling light.

BEDROOM THREE 6' 11" x 6' 1" (2.11m x 1.85m) With a fitted carpet, uPVC double glazed window to the front elevation, wall mounted radiator, loft hatch and ceiling light.

BATHROOM With a fitted suite comprising of a panelled bath with chrome mixer taps and electric shower over, low flush w.c., pedestal wash hand basin, ceramic floor and wall tiling, wall mounted radiator,

opaque uPVC double glazed window to the rear elevation and ceiling light.

EXTERNAL The property enjoys an enclosed, low maintenance rear garden which is mainly paved with a fenced and hedge boundary and secure gate access. To the front is a block paved driveway providing off road parking for two vehicles.