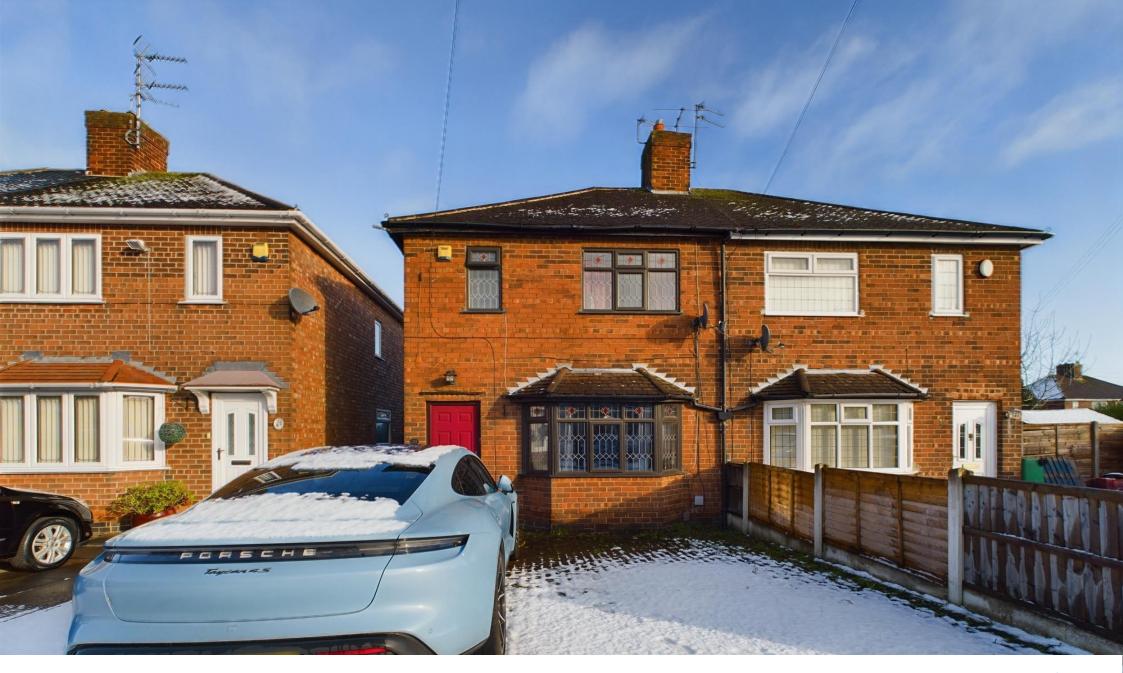

Knole Road, Wollaton, Nottingham, NG8 2DB Offers In Region Of £250,000 Freehold

## Offers In Region Of £250,000

- Three Bedroom Semi-Detached House
- Sought After Location
- Close To Wollaton Hall and Deer Park
- Fernwood School Catchment
- Driveway For Two Cars
- Low Maintenance Rear Garden
- Council Tax Band B

Being offered to the market with no onward chain this well presented three bedroom semi-detached house is situated in a sought after residential location in close proximity to Wollaton Hall and Deer Park and within Fernwood School Catchment area. The accommodation comprises of an entrance hall leading through to a living room with bay window, a dining room with double doors to the kitchen providing potential open plan living. To the first floor are three bedrooms alongside a fitted bathroom. Externally, the property offers a low maintenance rear garden and there is a driveway to the front providing ample off road parking.

opaque uPVC double glazed window to the rear elevation and ceiling light.

EXTERNAL The property enjoys an enclosed, low maintenance rear garden which is mainly paved with a fenced and hedge boundary and secure gate access. To the front is a block paved driveway providing off road parking for two vehicles.