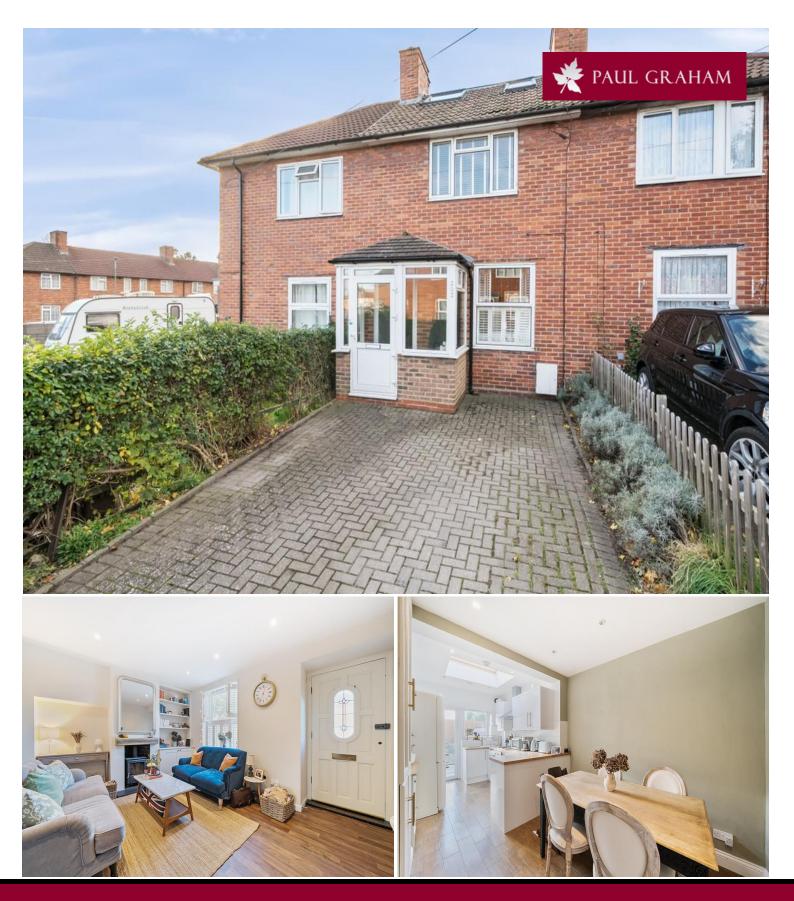

# 203 Thornton Road, Carshalton, SM5 1NG | Guide Price £499,950 Freehold

This beautifully extended three-bedroom terrace house offers spacious and contemporary living in excellent condition throughout. Featuring three double bedrooms, including a master suite with an en-suite, a stylish eat-in kitchen diner, a bright living room, and a modern family bathroom, this home effortlessly combines comfort and functionality. The property further benefits from off-street parking and a secluded south-facing garden, perfect for relaxing or entertaining.

### **OFF ROAD PARKING**

IMP ORTANT NOTE: Paul Graham have not tested any services, heating system, appliances, fixtures or fittings. References to the tenure of a property are based on information supplied by the seller as Paul Graham have not had sight of the title documents. Neither has Paul Graham checked any existing or necessary planning consents, building regulations or rights of way. Prospective purchasers are advised to obtain verification from their solicitor or surve yor. PLEASE NOTE: All measurements are approximate and represent the maximum dimensions of any room (into bays and alcoves) and a margin of error should be allowed.