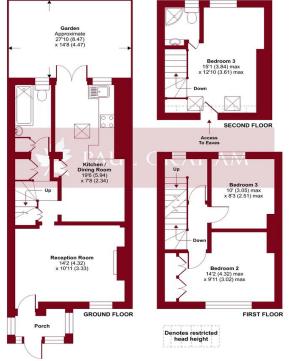

Thornton Road, Carshalton, SM5 Approximate Area = 922 sq ft / 85.7 sq m Limited Use Area(s) = 12 sq ft / 1.1 sq m Total = 934 sq ft / 86.8 sq m For identifi

Floor plan produced in accordance Incorporating International Proper Produced for Paul Graham, REF

### PORCH

**RECEPTION ROOM** 14' 2" x 10' 11" (4.32m x 3.33m)

#### HALL

KITCHEN/DINING ROOM 19' 6" x 7' 8" (5.94m x 2.34m)

GARDEN 27' 10" x 14' 8" (8.48m x 4.47m)

BATHROOM

**CUPBOARD** 

LANDING

BEDROOM 2 14' 2" x 9' 11" (4.32m x 3.02m)

BEDROOM 3 10' 0" x 8' 3" (3.05m x 2.51m)

BEDROOM 3 15' 1" x 12' 10" (4.6m x 3.91m)

ENSUITE