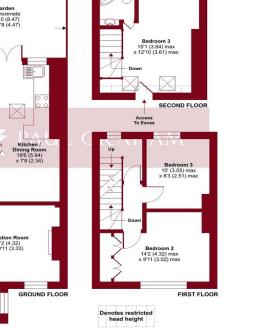

Thornton Road, Carshalton, SM5 Approximate Area = 922 sq ft / 85.7 sq m Limited Use Area(s) = 12 sq ft / 1.1 sq m Total = 934 sq ft / 86.8 sq m For identifi

Floor plan produced in accordance Incorporating International Proper Produced for Paul Graham, REF

### PORCH

**RECEPTION ROOM** 14' 2" x 10' 11" (4.32m x 3.33m)

#### HALL

KITCHEN/DINING ROOM 19' 6" x 7' 8" (5.94m x 2.34m)

GARDEN 27' 10" x 14' 8" (8.48m x 4.47m)

BATHROOM

**CUPBOARD** 

LANDING

BEDROOM 2 14' 2" x 9' 11" (4.32m x 3.02m)

BEDROOM 3 10' 0" x 8' 3" (3.05m x 2.51m)

BEDROOM 3 15' 1" x 12' 10" (4.6m x 3.91m)

ENSUITE