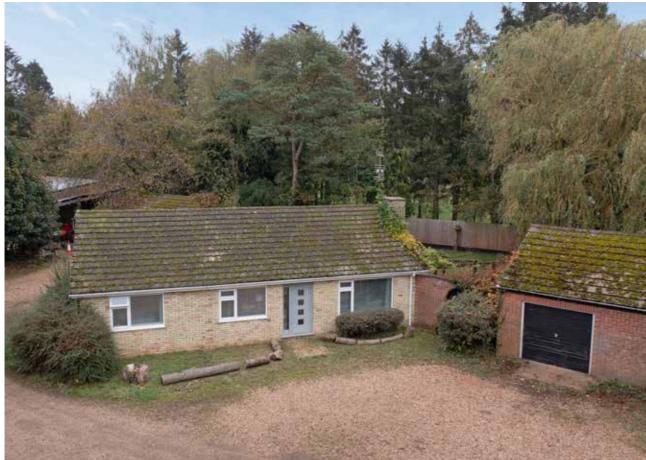

## White Lodge Sawmills Feltwell, Norfolk

THE STORY OF

圓

WIII O

SOWERBYS

White Lodge Sawmills

Feltwell, Norfolk IP26 4DR

Detached Bungalow

Working Sawmill

Sitting on a Plot of Approximately Two Acres (STMS)

Living Accommodation Stretching to 995 Sq. Ft.

Kitchen/Dining Room

Sitting Room with Feature Fireplace

**Rural Location** 

Three Bedrooms

Several Outbuildings, One of Which Was Used as an Office

SOWERBYS WATTON OFFICE 01953 884522 watton@sowerbys.com

A new home is just the beginning

SOWERBYS

White Lodge Sawmills presents a rare opportunity to acquire a versatile property set on approximately two acres (STMS) of land. Currently operating as a successful sawmill, the site offers a wealth of potential for continued business use or reimagining as a private residence or combined live-work space.

The property includes a thoughtfully updated three-bedroom bungalow at the front, featuring a private, secluded garden. The bungalow offers a warm and welcoming layout, with a spacious living room to the right as you enter, complete with a charming log burner and a stylish, builtin media wall.