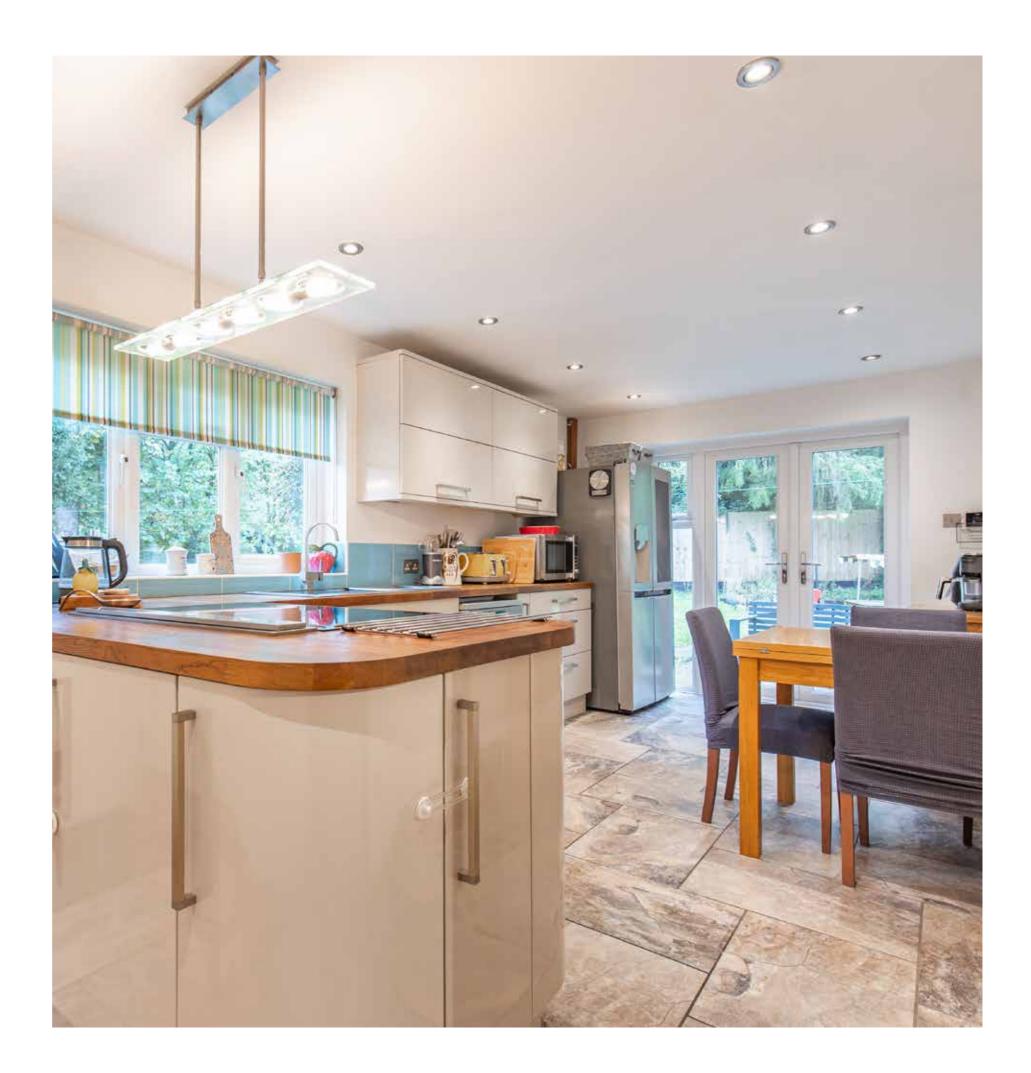

Toward the rear, the modern kitchen/dining room opens onto the private garden through elegant french doors, creating a seamless indoor-outdoor flow. The remainder of the home includes three well-proportioned double bedrooms, each thoughtfully appointed with built-in storage and enhanced by pocket doors to maximise space. A contemporary family bathroom completes the residence, making it an ideal blend of comfort and style.