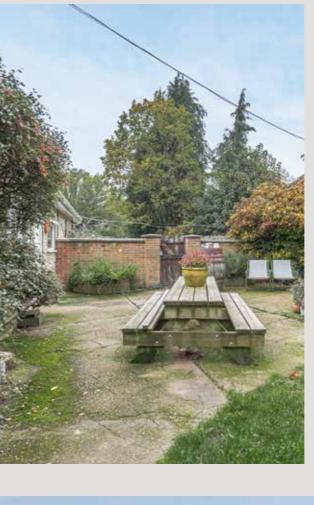

The property includes a thoughtfully updated three-bedroom bungalow at the front, featuring a private, secluded garden. The bungalow offers a warm and welcoming layout, with a spacious living room to the right as you enter, complete with a charming log burner and a stylish, builtin media wall.

Toward the rear, the modern kitchen/dining room opens onto the private garden through elegant french doors, creating a seamless indoor-outdoor flow. The remainder of the home includes three well-proportioned double bedrooms, each thoughtfully appointed with built-in storage and enhanced by pocket doors to maximise space. A contemporary family bathroom completes the residence, making it an ideal blend of comfort and style.