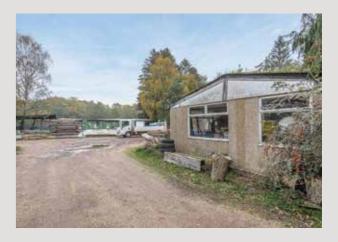

Beyond the bungalow, the sawmill grounds unfold, offering extensive space and multiple outbuildings. An outbuilding directly behind the home previously functioned as an office for the sawmill operations and could be easily transformed into an annexe or studio if desired. Additionally, the property boasts five substantial sheds, providing ample storage or workspace.

White Lodge Sawmills offers remarkable potential for those seeking a lifestyle property with business flexibility. The current owners are open to discussing the continuation of the sawmill business, adding a unique dimension to this exceptional offering.