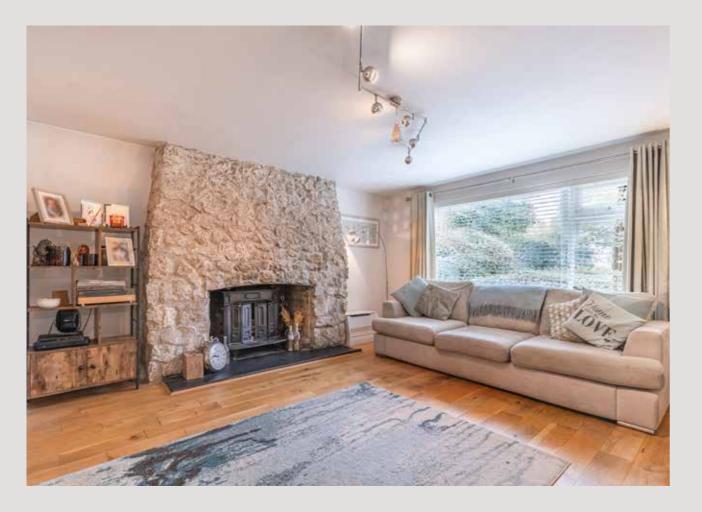

The property includes a thoughtfully updated three-bedroom bungalow at the front, featuring a private, secluded garden. The bungalow offers a warm and welcoming layout, with a spacious living room to the right as you enter, complete with a charming log burner and a stylish, builtin media wall.