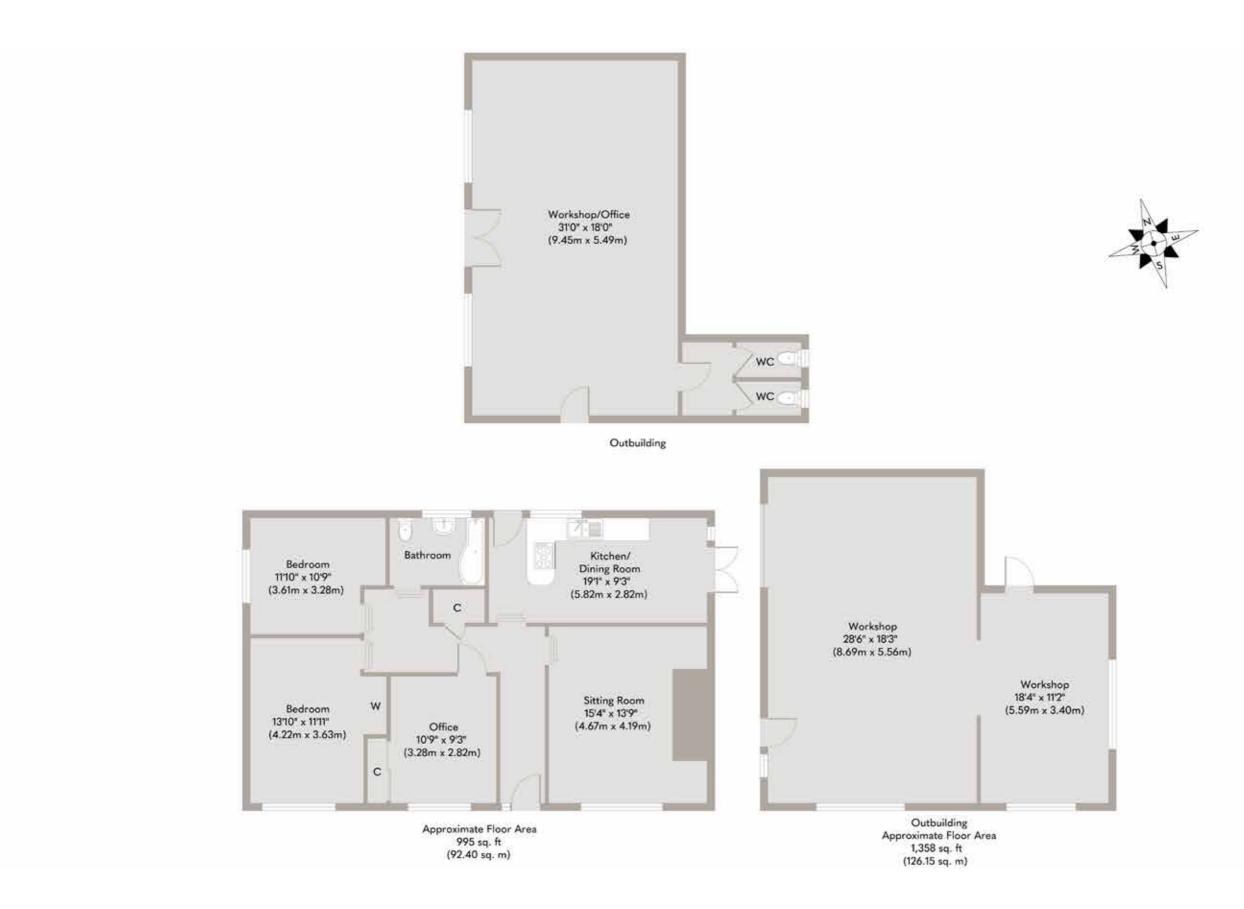

Working Sawmill

Sitting on a Plot of Approximately Two Acres (STMS)

Living Accommodation Stretching to 995 Sq. Ft.

Kitchen/Dining Room

Sitting Room with Feature Fireplace

**Rural Location** 

Three Bedrooms

Several Outbuildings, One of Which Was Used as an Office

The property includes a thoughtfully updated three-bedroom bungalow at the front, featuring a private, secluded garden. The bungalow offers a warm and welcoming layout, with a spacious living room to the right as you enter, complete with a charming log burner and a stylish, builtin media wall.

Toward the rear, the modern kitchen/dining room opens onto the private garden through elegant french doors, creating a seamless indoor-outdoor flow. The remainder of the home includes three well-proportioned double bedrooms, each thoughtfully appointed with built-in storage and enhanced by pocket doors to maximise space. A contemporary family bathroom completes the residence, making it an ideal blend of comfort and style.

Beyond the bungalow, the sawmill grounds unfold, offering extensive space and multiple outbuildings. An outbuilding directly behind the home previously functioned as an office for the sawmill operations and could be easily transformed into an annexe or studio if desired. Additionally, the property boasts five substantial sheds, providing ample storage or workspace.

SOWERBYS

A new home is just the beginning

Whilst every attempt has been made to ensure the accuracy of the floor plan contained here, measurements of doors, windows, rooms and any other items are approximate and no responsibility is taken for any error, omission, or mis-statement. This plan is for illustrative purposes only and should be used as such by any prospective purchaser or tenant. The services, systems and appliances shown have not been tested and no guarantee as to their operability or efficiency can be given. Copyright V360 Ltd 2024 | www.houseviz.com