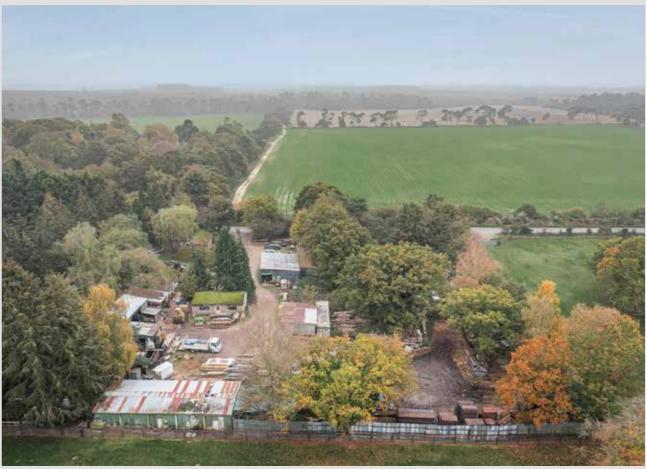

Beyond the bungalow, the sawmill grounds unfold, offering extensive space and multiple outbuildings. An outbuilding directly behind the home previously functioned as an office for the sawmill operations and could be easily transformed into an annexe or studio if desired. Additionally, the property boasts five substantial sheds, providing ample storage or workspace.

White Lodge Sawmills offers remarkable potential for those seeking a lifestyle property with business flexibility. The current owners are open to discussing the continuation of the sawmill business, adding a unique dimension to this exceptional offering.