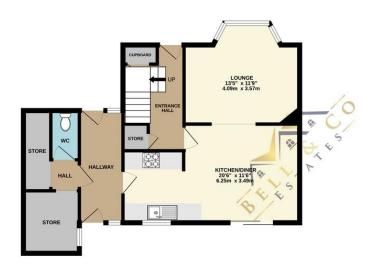

GROUND FLOOR 611 sq.ft. (56.7 sq.m.) approx.

1ST FLOOR 419 sq.ft. (38.9 sq.m.) approx.

TOTAL FLOOR AREA: 1029 sq.ft. (95.6 sq.m.) approx

White every attempt has been made to ensure the accuracy of the floorpian contained free, measurements of doors, wedows, come and any other them are approximate and no responsibility is fasher for any consistence of doors, wedows, come and any other them are approximate and no ensurable pictures and sepalizers shown have not been tested and no guarantee as to their operability or efficiency can be given.

as to their operability or efficiency can be given.