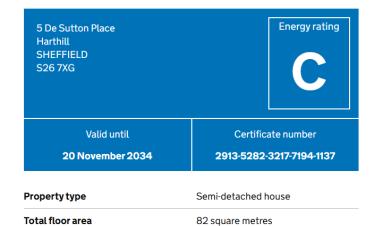

ties for gardening or outdoor activities.



GROUND FLOOR 611 sq.ft. (56.7 sq.m.) approx.

1ST FLOOR 419 sq.ft. (38.9 sq.m.) approx.





TOTAL FLOOR AREA: 1029 sq.ft. (95.6 sq.m.) approx

White every attempt has been made to ensure the accuracy of the floorpian contained free, measurements of doors, wedows, come and any other them are approximate and no responsibility is fasher for any consistence of doors, wedows, come and any other them are approximate and no ensurable pictures and sepalizers shown have not been tested and no guarantee as to their operability or efficiency can be given.

as to their operability or efficiency can be given.

## **Contact Details**

79 Wales Road

Kiveton Park

Sheffield

South Yorkshire

S26 6RA

www.bellcoestates.com info@bellcoestates.com 03333 580590



Agents Note: Whilst every care has been taken to prepare these sales particulars, they are for guidance purposes only. All measurements are approximate are for general guidance purposes only and whilst every care has been taken to ensure their accuracy, they should not be relied upon and potential buyers are advised to recheck the measurements