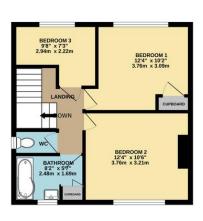

GROUND FLOOR 611 sq.ft. (56.7 sq.m.) approx.

1ST FLOOR 419 sq.ft. (38.9 sq.m.) approx.

TOTAL FLOOR AREA: 1029 sq.ft. (95.6 sq.m.) approx

White every attempt has been made to ensure the accuracy of the floorpian contained free, measurements of doors, wedows, come and any other them are approximate and no responsibility is fasher for any consistence of doors, wedows, come and any other them are approximate and no ensurable pictures and sepalizers shown have not been tested and no guarantee as to their operability or efficiency can be given.

as to their operability or efficiency can be given.