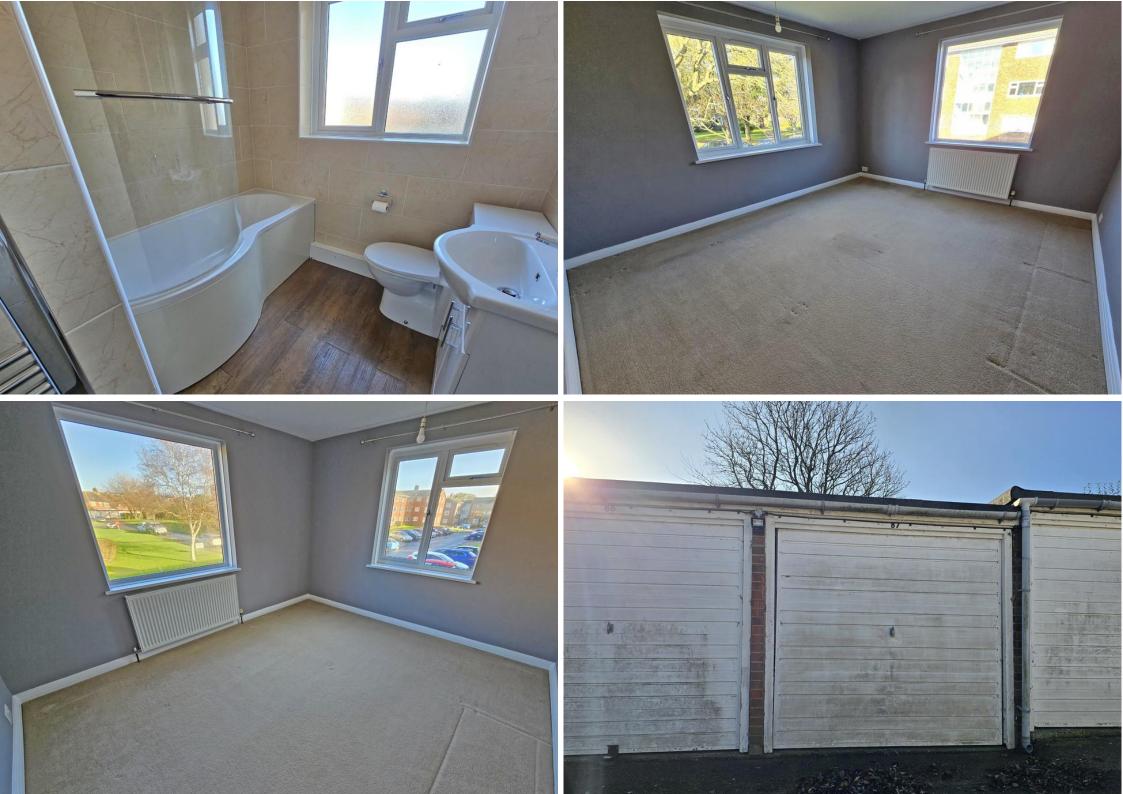

Offering bright, spacious and well-proportioned accommodation, the property has features to include; 17' lounge diner having lovely views over the well maintained communal gardens, modern fitted kitchen with separate utility room (that could also be used as an office area), two double dual aspect bedrooms, modern fitted bathroom, double glazing and gas central heating.

Externally, there is a garage situated in a compound to the rear of the development and mature lawned gardens surround the property with various seating areas.

Offered with no on-going chain and with the remainder of a 999 year lease, we highly recommend undertaking an internal viewing.