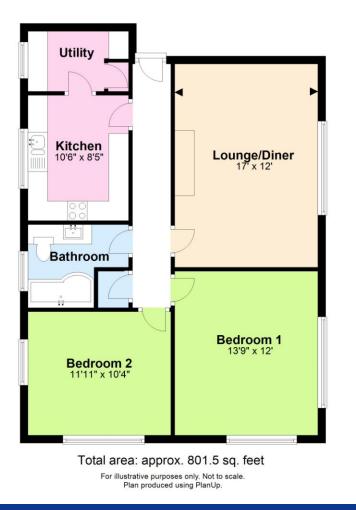

Offering bright, spacious and well-proportioned accommodation, the property has features to include; 17' lounge diner having lovely views over the well maintained communal gardens, modern fitted kitchen with separate utility room (that could also be used as an office area), two double dual aspect bedrooms, modern fitted bathroom, double glazing and gas central heating.

First Floor