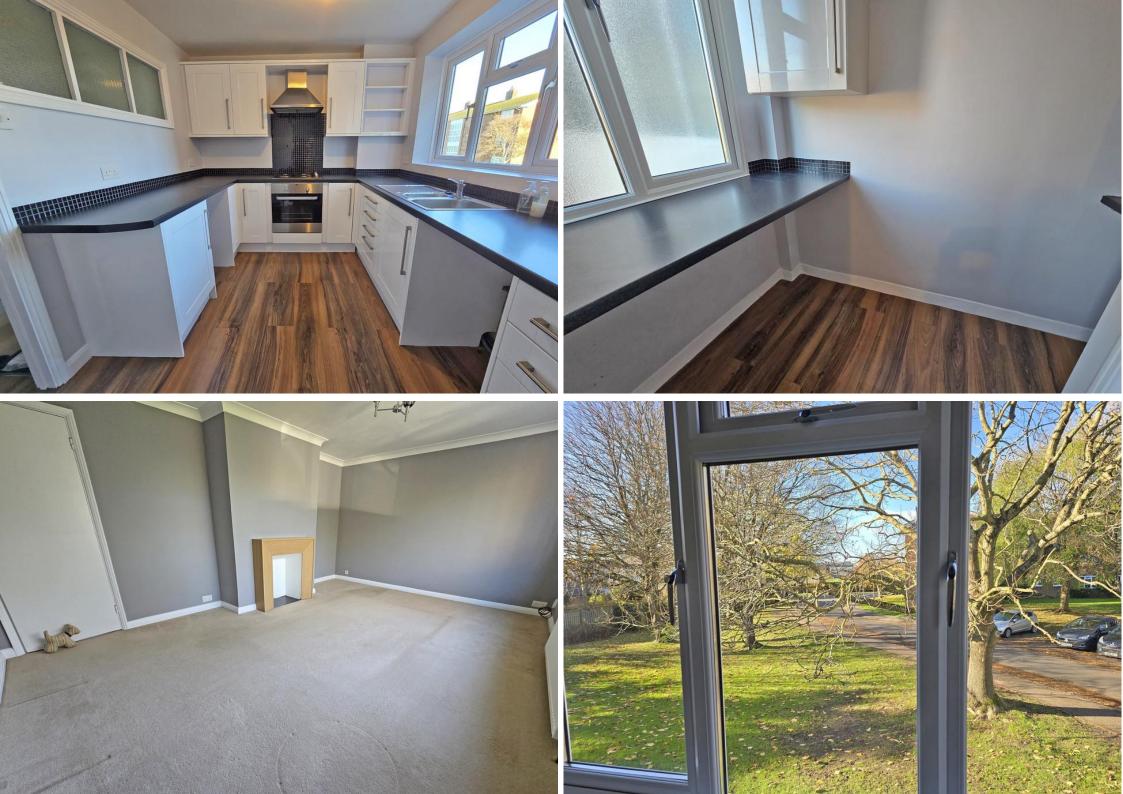

Offering bright, spacious and well-proportioned accommodation, the property has features to include; 17' lounge diner having lovely views over the well maintained communal gardens, modern fitted kitchen with separate utility room (that could also be used as an office area), two double dual aspect bedrooms, modern fitted bathroom, double glazing and gas central heating.