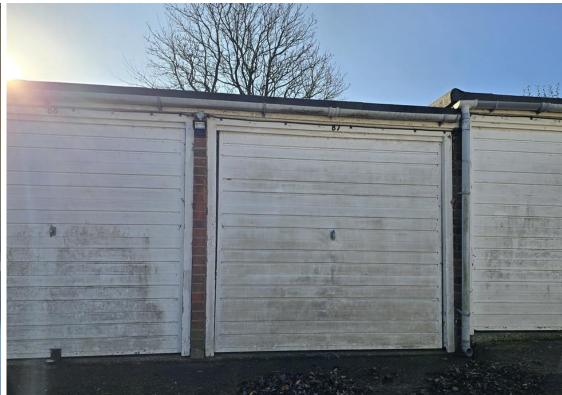

Externally, there is a garage situated in a compound to the rear of the development and mature lawned gardens surround the property with various seating areas.

Offered with no on-going chain and with the remainder of a 999 year lease, we highly recommend undertaking an internal viewing.

- Well presented first floor apartment
  - Two double bedrooms
- Bright, spacious & well proportioned accommodation
  - Modern fitted kitchen with separate utility room

- 17' lounge/diner
- Double glazing & gas central heating
  - Garage en-bloc
  - No on-going chain