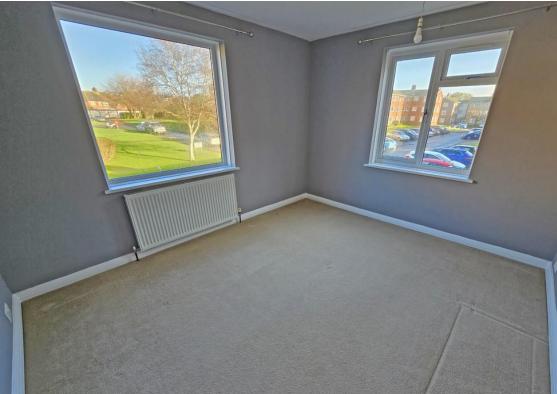

Offering bright, spacious and well-proportioned accommodation, the property has features to include; 17' lounge diner having lovely views over the well maintained communal gardens, modern fitted kitchen with separate utility room (that could also be used as an office area), two double dual aspect bedrooms, modern fitted bathroom, double glazing and gas central heating.

- Well presented first floor apartment
  - Two double bedrooms
- Bright, spacious & well proportioned accommodation
  - Modern fitted kitchen with separate utility room

- 17' lounge/diner
- Double glazing & gas central heating
  - Garage en-bloc
  - No on-going chain