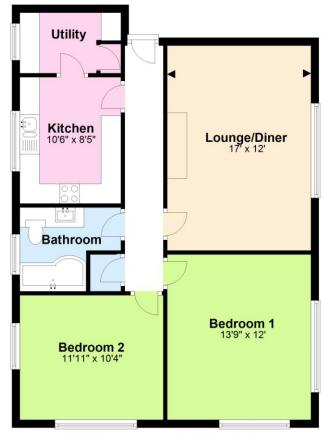

## First Floor

Total area: approx. 801.5 sq. feet

For illustrative purposes only. Not to scale.