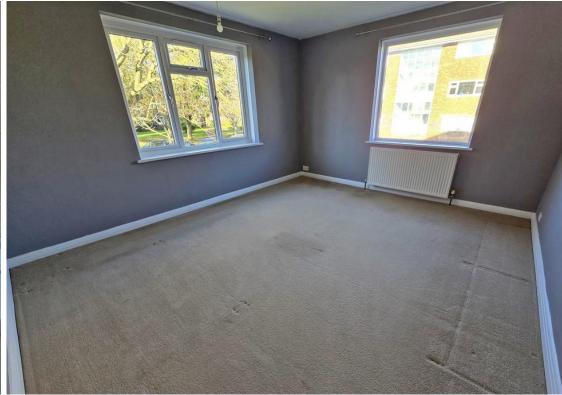

Offering bright, spacious and well-proportioned accommodation, the property has features to include; 17' lounge diner having lovely views over the well maintained communal gardens, modern fitted kitchen with separate utility room (that could also be used as an office area), two double dual aspect bedrooms, modern fitted bathroom, double glazing and gas central heating.

- Well presented first floor apartment
  - Two double bedrooms
- Bright, spacious & well proportioned accommodation
  - Modern fitted kitchen with separate utility room

- 17' lounge/diner
- Double glazing & gas central heating
  - Garage en-bloc
  - No on-going chain