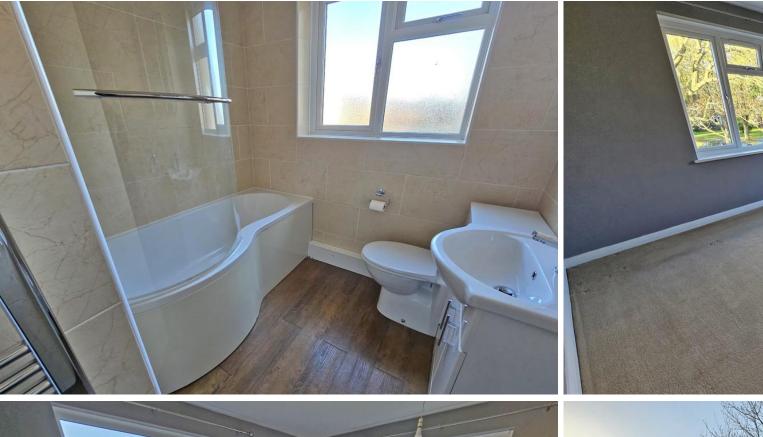

Offering bright, spacious and well-proportioned accommodation, the property has features to include; 17' lounge diner having lovely views over the well maintained communal gardens, modern fitted kitchen with separate utility room (that could also be used as an office area), two double dual aspect bedrooms, modern fitted bathroom, double glazing and gas central heating.