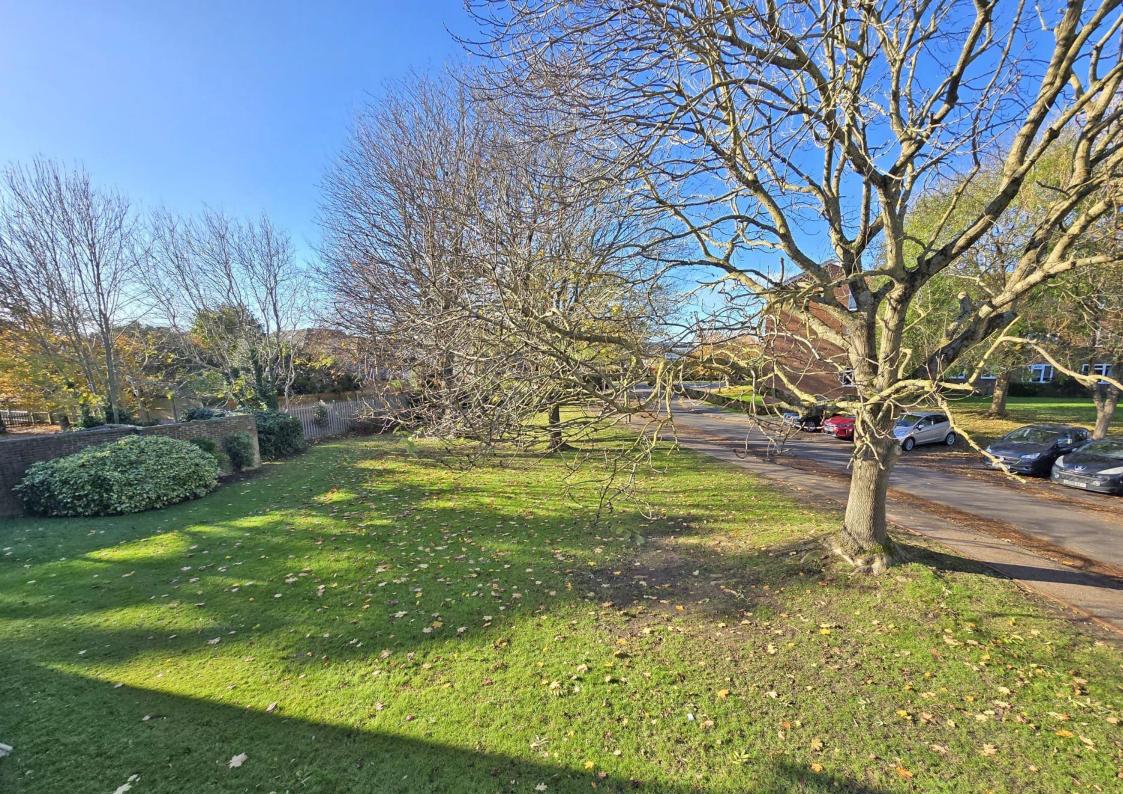

Offering bright, spacious and well-proportioned accommodation, the property has features to include; 17' lounge diner having lovely views over the well maintained communal gardens, modern fitted kitchen with separate utility room (that could also be used as an office area), two double dual aspect bedrooms, modern fitted bathroom, double glazing and gas central heating.

Externally, there is a garage situated in a compound to the rear of the development and mature lawned gardens surround the property with various seating areas.

Offered with no on-going chain and with the remainder of a 999 year lease, we highly recommend undertaking an internal viewing.