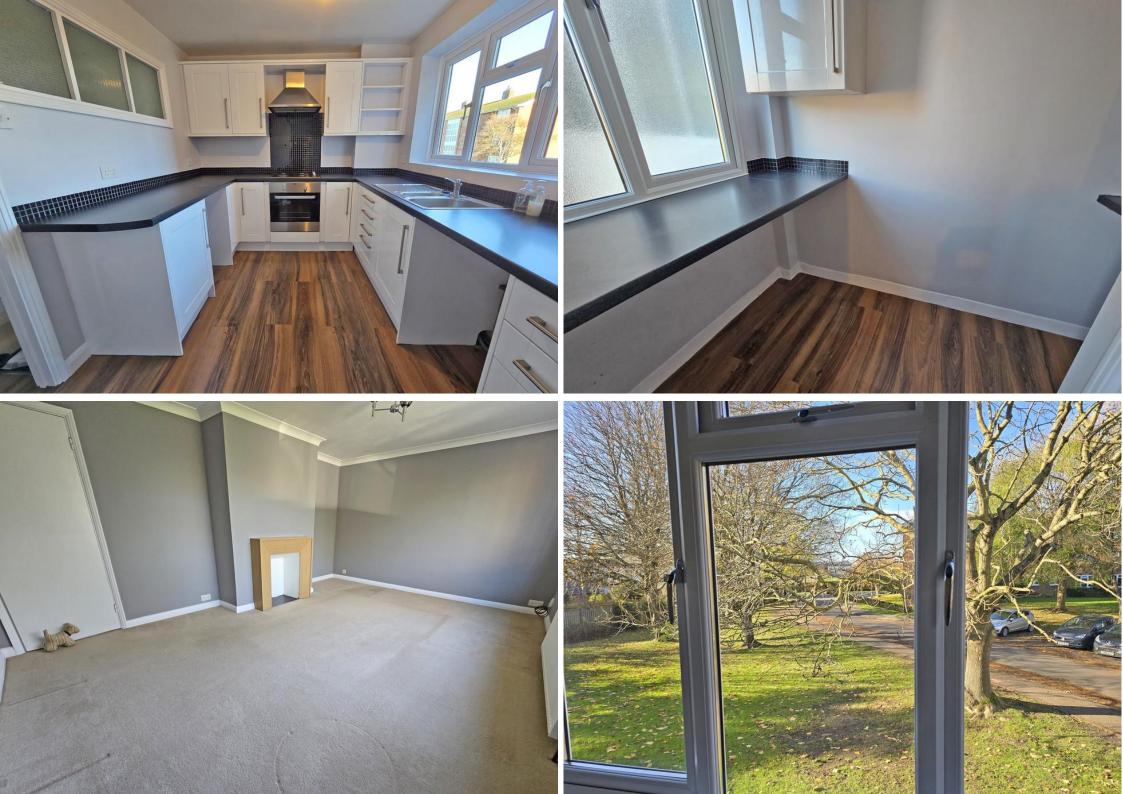

Offering bright, spacious and well-proportioned accommodation, the property has features to include; 17' lounge diner having lovely views over the well maintained communal gardens, modern fitted kitchen with separate utility room (that could also be used as an office area), two double dual aspect bedrooms, modern fitted bathroom, double glazing and gas central heating.