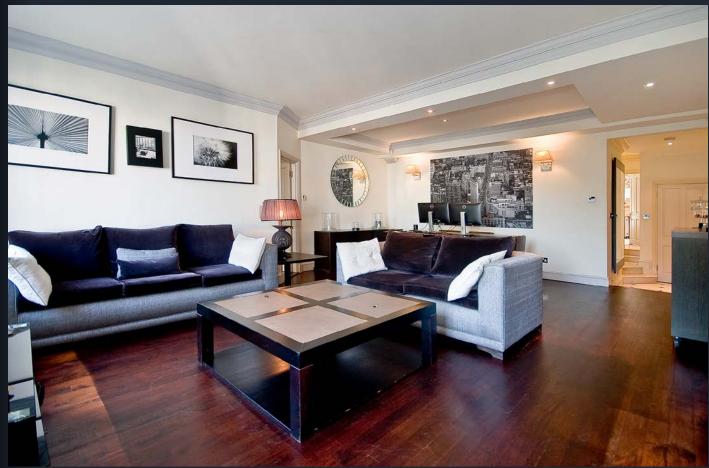

With views onto the manicured garden square from the sizeable reception dining room, and separate fully fitted kitchen, this apartment also benefits from having a west-facing terrace with far-reaching views to the rear.

## FEATURES

- Principal Bedroom with Ensuite Bathroom
- Further Double Bedroom with Ensuite Shower Room
- Guest WC
- Reception/Dining Room
- Fitted Kitchen
- Balcony
- Lift
- Garden Square Access (by separate negotiation)