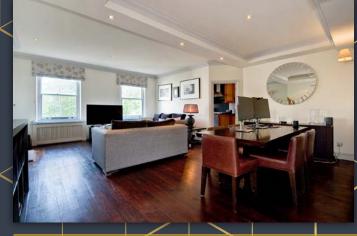

With views onto the manicured garden square from the sizeable reception dining room, and separate fully fitted kitchen, this apartment also benefits from having a west-facing terrace with far-reaching views to the rear.

## FEATURES

- Principal Bedroom with Ensuite Bathroom
- Further Double Bedroom with Ensuite Shower Room
- Guest WC
- Reception/Dining Room
- Fitted Kitchen
- Balcony
- Lift
- Garden Square Access (by separate negotiation)