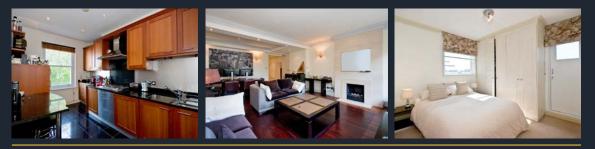

With views onto the manicured garden square from the sizeable reception dining room, and separate fully fitted kitchen, this apartment also benefits from having a west-facing terrace with far-reaching views to the rear.

## FEATURES

- Principal Bedroom with Ensuite Bathroom
- Further Double Bedroom with Ensuite Shower Room
- Guest WC
- Reception/Dining Room
- Fitted Kitchen
- Balcony
- Lift
- Garden Square Access (by separate negotiation)