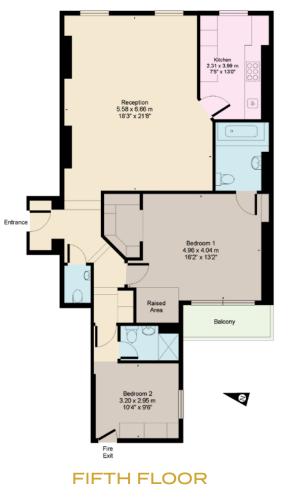

## APPROXIMATE GROSS FLOOR AREA 1,102 Sq. Ft. / 102 Sq. M.

This floorplan is for GUIDANCE ONLY and NOT FOR VALUATION purposes.

**PRICE:** £2,450,000

TENURE: Leasehold with 92 Years Remaining SERVICE CHARGE: Approx £13,000 per annum

## FEATURES

- Principal Bedroom with Ensuite Bathroom
- Further Double Bedroom with Ensuite Shower Room
- Guest WC
- Reception/Dining Room
- Fitted Kitchen
- Balcony
- Lift
- Garden Square Access (by separate negotiation)