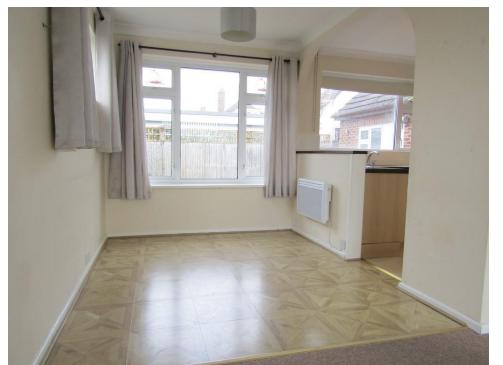

#### Entrance Hall

Lounge/Diner (6.24m x 5.18m) Kitchen (3.96m x 2.46m) Bedroom One (3.65m x 3.65m) Bedroom Two (3.81m x 2.74m) Bedroom Three (3.62m x 2.71m) Bathroom Room Shower Room Landing Bedroom Four (5.48m x 4.54m) Bedroom Five (4.02m x 3.65m)