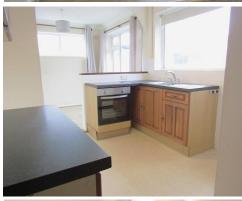

#### Entrance Hall

Lounge/Diner (6.24m x 5.18m) Kitchen (3.96m x 2.46m) Bedroom One (3.65m x 3.65m) Bedroom Two (3.81m x 2.74m) Bedroom Three (3.62m x 2.71m) Bathroom Room Shower Room Landing Bedroom Four (5.48m x 4.54m) Bedroom Five (4.02m x 3.65m)