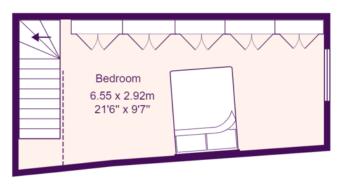

# SECOND FLOOR BEDROOM

Window to side. Fitted eaves storage cupboards.

**Second Floor** 

First Floor

Total Area: 50.7 m<sup>2</sup> ... 545 ft<sup>2</sup>

All measurements are approximate and for display purposes only