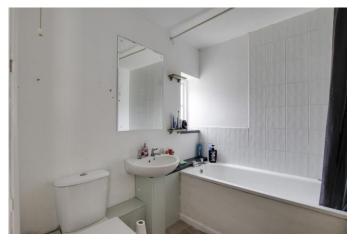

#### **BATHROOM**

Three piece suite comprising low level WC, pedestal wash hand basin and panelled bath with electric shower over. Tiled splash backs. Window to rear.