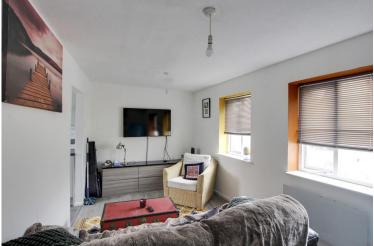

#### LIVING ROOM

14' 9" x 8' 7" (4.5m x 2.62m)

Windows to front. Electric heaters. TV and telephone points. Open plan through to kitchen.