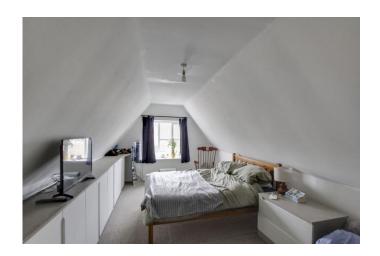

ers and cupboards under. Wall mounted cupboards. Single bowl sink with mixer tap and tiled splash backs. Space for electric cooker with extractor over. Space for fridge / freezer. Plumbing for washing machine. Tiled floor. Window to rear.

#### **BATHROOM**

Three piece suite comprising low level WC, pedestal wash hand basin and panelled bath with electric shower over. Tiled splash backs. Window to rear.

# SECOND FLOOR BEDROOM

Window to side. Fitted eaves storage cupboards.

#### **PARKING**

Allocated parking space in courtyard to the front of the property.









## LEASEHOLD INFORMATION

The lease is 999 years from September 2016 - (991 Years remaining)

The service charge is £900 Per year including buildings insurance - This is reviewed annually.

There is no ground rent payable.











**Second Floor** 

First Floor

Total Area: 50.7 m<sup>2</sup> ... 545 ft<sup>2</sup>

All measurements are approximate and for display purposes only

### **EPC GRAPH**



www.lovettsalesandlettings.co.uk Tel: 01480 218200

24 Market Square, St Neots, Cambs, PE19 2AF