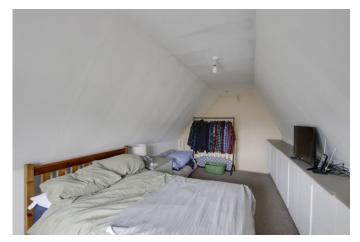

s and cupboards under. Wall mounted cupboards. Single bowl sink with mixer tap and tiled splash backs. Space for electric cooker with extractor over. Space for fridge / freezer. Plumbing for washing machine. Tiled floor. Window to rear.

#### **BATHROOM**

Three piece suite comprising low level WC, pedestal wash hand basin and panelled bath with electric shower over. Tiled splash backs. Window to rear.

# SECOND FLOOR BEDROOM

Window to side. Fitted eaves storage cupboards.

#### **PARKING**

Allocated parking space in courtyard to the front of the property.









## LEASEHOLD INFORMATION

The lease is 999 years from September 2016 - (991 Years remaining)

The service charge is £900 Per year including buildings insurance - This is reviewed annually.

There is no ground rent payable.











**Second Floor** 

First Floor

Total Area: 50.7 m<sup>2</sup> ... 545 ft<sup>2</sup>

All measurements are approximate and for display purposes only

### **EPC GRAPH**



www.lovettsalesandlettings.co.uk Tel: 01480 218200

24 Market Square, St Neots, Cambs, PE19 2AF