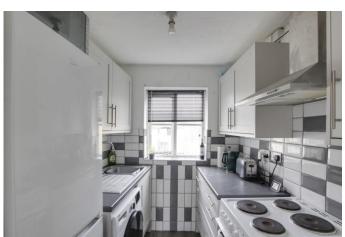

#### **KITCHEN**

6' 8" x 6' 3" (2.03m x 1.91m)

Refitted kitchen comprising work surfaces with complementary drawers and cupboards under. Wall mounted cupboards. Single bowl sink with mixer tap and tiled splash backs. Space for electric cooker with extractor over. Space for fridge / freezer. Plumbing for washing machine. Tiled floor. Window to rear.