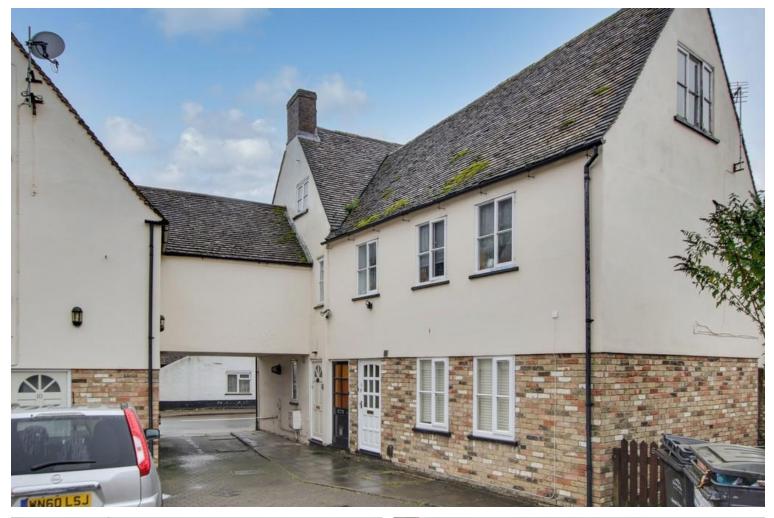

# 4 Lee Court, St. Marys Street, Eynesbury, St. Neots, PE19 2SZ

- First & second floor maisonette
- One bedroom
- Close to Town Centre

- 1 Mile to Train Station
- Allocated parking space
- Refitted kitchen

# **Full Description**

A spacious one bedroom first and second floor maisonette in 'Old Eynes bury' within short walking distance to St Neots Town Centre. The accommodation comprises; ground floor entrance with stairs to first floor, landing, living room, refitted kitchen, bathroom and stairs to second floor. The bedroom covers the whole of the second floor. The property has recently been re-decorated. Externally there is an allocated parking space in the Courtyard to the front of the property. Viewing highly recommended. No forward chain!

#### **PARKING**

Allocated parking space in courtyard to the front of the property.