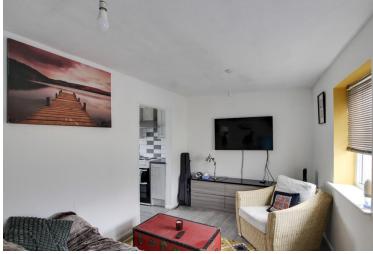

#### LIVING ROOM

14' 9" x 8' 7" (4.5m x 2.62m)

Windows to front. Electric heaters. TV and telephone points. Open plan through to kitchen.