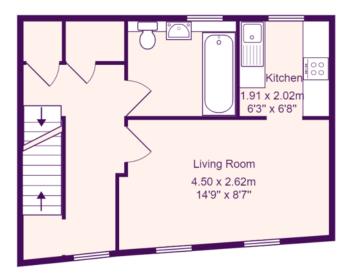

#### **ENTRANCE HALL**

Wooden glazed entrance door leading to entrance hall. Stairs to first floor. Fitted mat.

#### FIRST FLOOR LANDING

Window to front. Airing cupboard housing hot water cylinder plus storage cupboard. Stairs to second floor. Doors to living room and bathroom.

#### LIVING ROOM

14' 9" x 8' 7" (4.5m x 2.62m)

Windows to front. Electric heaters. TV and telephone points. Open plan through to kitchen.

#### **KITCHEN**

6' 8" x 6' 3" (2.03m x 1.91m)

Refitted kitchen comprising work surfaces with complementary drawers and cupboards under. Wall mounted cupboards. Single bowl sink with mixer tap and tiled splash backs. Space for electric cooker with extractor over. Space for fridge / freezer. Plumbing for washing machine. Tiled floor. Window to rear.

#### **BATHROOM**

Three piece suite comprising low level WC, pedestal wash hand basin and panelled bath with electric shower over. Tiled splash backs. Window to rear.

**Second Floor** 

First Floor

Total Area: 50.7 m<sup>2</sup> ... 545 ft<sup>2</sup>

All measurements are approximate and for display purposes only